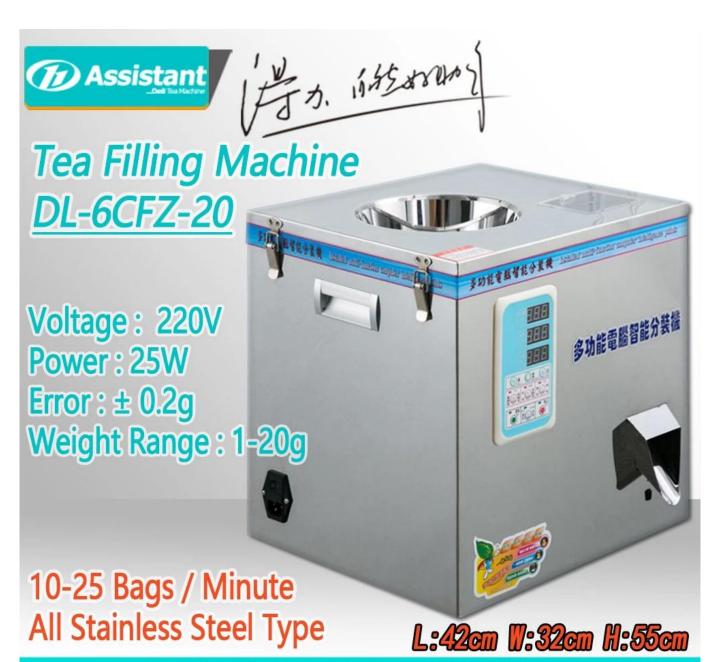

## **SPECIFICATION**

Manual tea pouch filling machine specification list:

| Model              | DL-6CFZ-20     |  |
|--------------------|----------------|--|
| Operating Voltage  | 220 V          |  |
| Dimensions         | 42*32*55cm     |  |
| Material tray size | 300 mm         |  |
| Weighing range     | 1-20 g         |  |
| Weighing error     | ±0.2 g         |  |
| Work efficiency    | 15-20 bags/min |  |