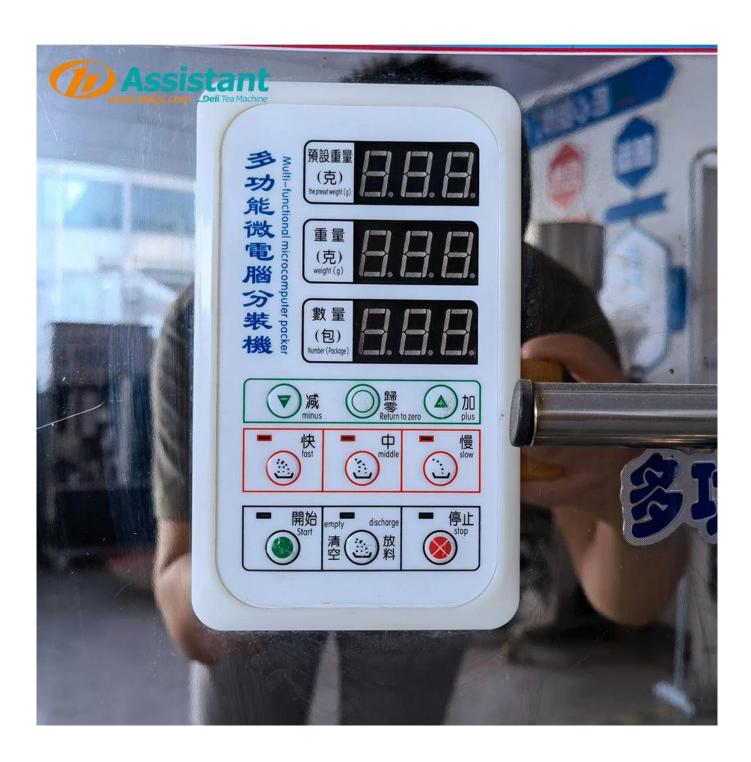

If you have special need, it can be customized according to the needs of customers.

| 1 | Hopper          | 5 | Viewport      |
|---|-----------------|---|---------------|
| 2 | Cover buckle    | 6 | Control panel |
| 3 | Carrying handle | 7 | Outlet        |
| 4 | Power connector |   |               |