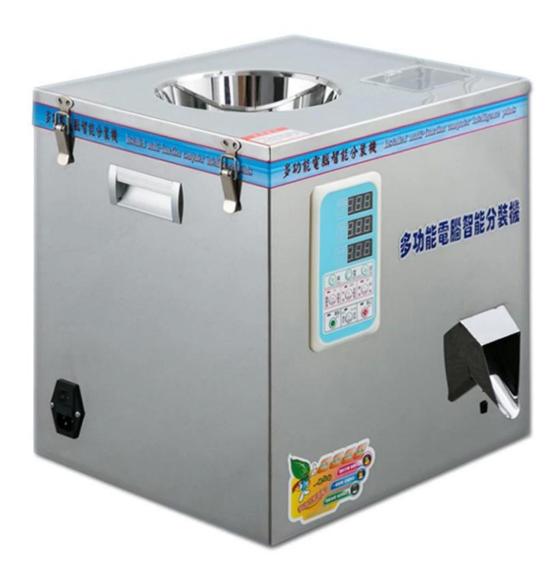

## **DESCRIPTION**

The <u>manual tea bag packaging machine</u> is suitable for oolong tea, black tea, green tea, etc., and also suitable for small batches of large particles. It adopts an integrated intelligent control panel and manages all operations in a unified manner.

This <u>manual pouch sachet filling machine</u> can pack a variety of materials to meet your needs of different packaging.

**PHOTOS** 

Website: <u>delijx.com</u> Email: <u>info@delijx.com</u> WhatsApp/ WeChat/ Tel: <u>0086-18120033767</u>