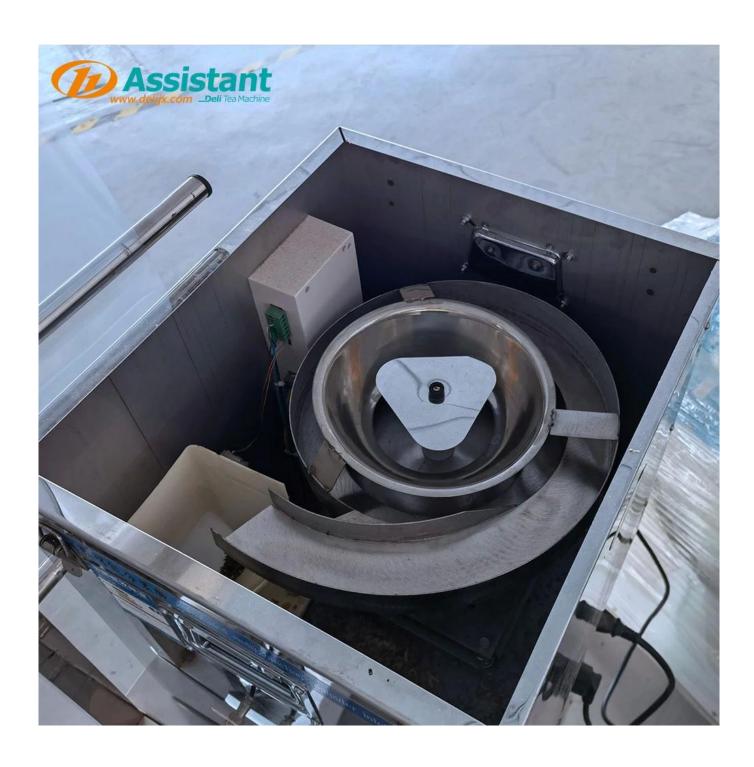

The rotary unloading system can be used for packaging a variety of materials, and the weighing is more accurate, and the foot switch is used for discharging, which is convenient and quick.