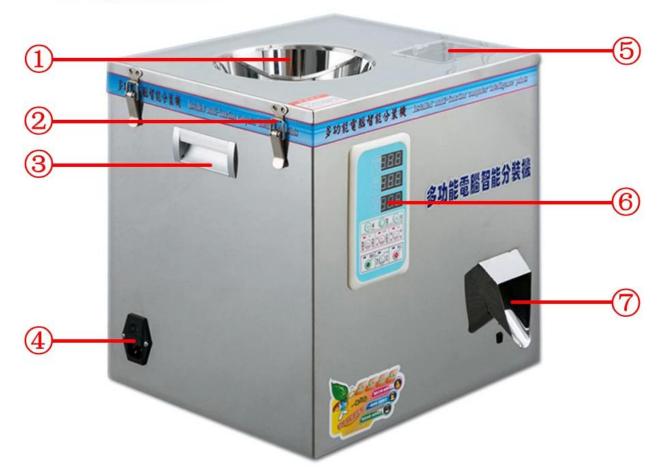

If you have special need, it can be customized according to the needs of customers.

| 1 | Hopper          | 5 | Viewport      |
|---|-----------------|---|---------------|
| 2 | Cover buckle    | 6 | Control panel |
| 3 | Carrying handle | 7 | Outlet        |
| 4 | Power connector |   |               |