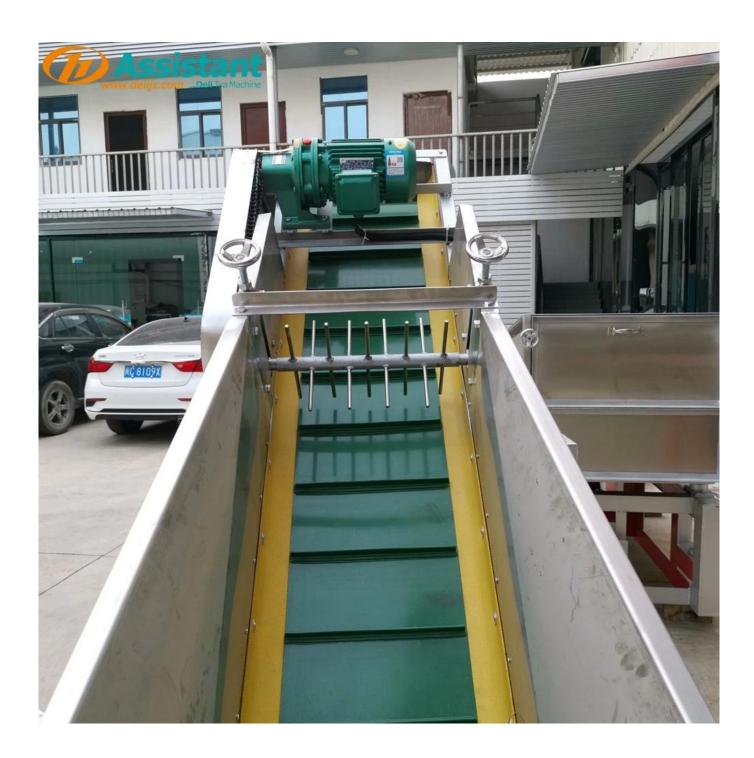

## **ADVANTAGE**

This machine is composed of two parts: the circular screen machine and the conveyor belt. Separately driven by electric motors.

The tea leaves to be processed enter the conveyor belt from the tea bucket, and then enter the sieve bed through the conveyor belt. After being sieved by the four-sided sieve, the tea leaves are poured into the tea pallets from the tea outlet to complete the sieving operation of the tea.

The main shaft of the machine is equipped with an eccentric block, which has the effect of reducing vibration. It is an indispensable machine in the tea making process.