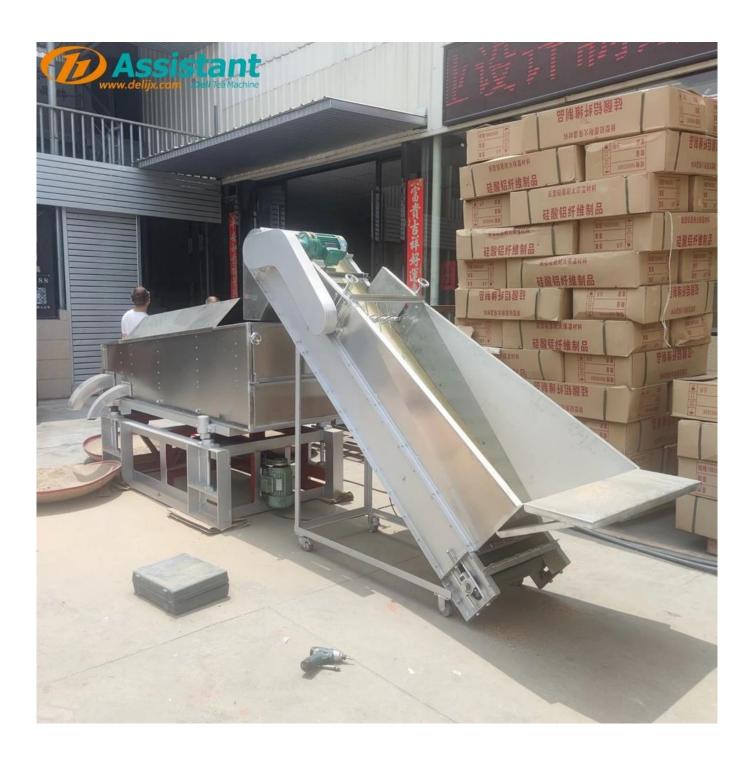

## **DESCRIPTION**

DL-6CPYS-170 <u>tea leaf plane circular screen sorting machine</u> is one of the special screening machines for primary and refined tea factories. Used to separate the length of the twisted tea and the size of the block in the tea processing technology. It is suitable for various sieving operations of black tea, green tea and oolong tea.

## **ADVANTAGE**

This machine is composed of two parts: the circular screen machine and the conveyor belt. Separately driven by electric motors.

The tea leaves to be processed enter the conveyor belt from the tea bucket, and then enter the sieve bed through the conveyor belt. After being sieved by the four-sided sieve, the tea leaves are poured into the tea pallets from the tea outlet to complete the sieving operation of the tea.

The main shaft of the machine is equipped with an eccentric block, which has the effect of reducing vibration. It is an indispensable machine in the tea making process.