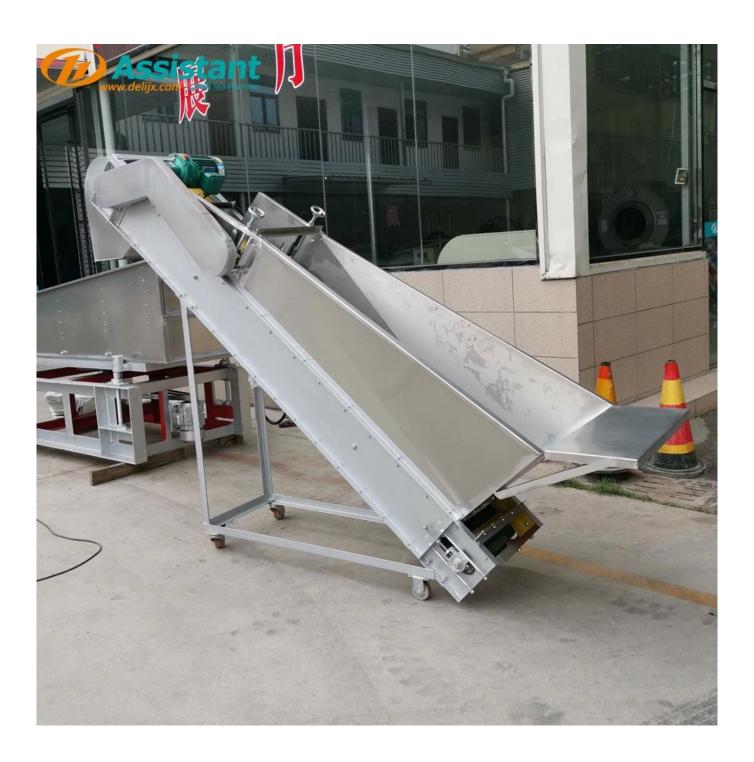

## **ADVANTAGE**

This machine is composed of two parts: the circular screen machine and the conveyor belt. Separately driven by electric motors.

The tea leaves to be processed enter the conveyor belt from the tea bucket, and then enter the sieve bed through the conveyor belt. After being sieved by the four-sided sieve, the tea leaves are poured into the tea pallets from the tea outlet to complete the sieving operation of the tea.

The main shaft of the machine is equipped with an eccentric block, which has the effect of reducing vibration. It is an indispensable machine in the tea making process.