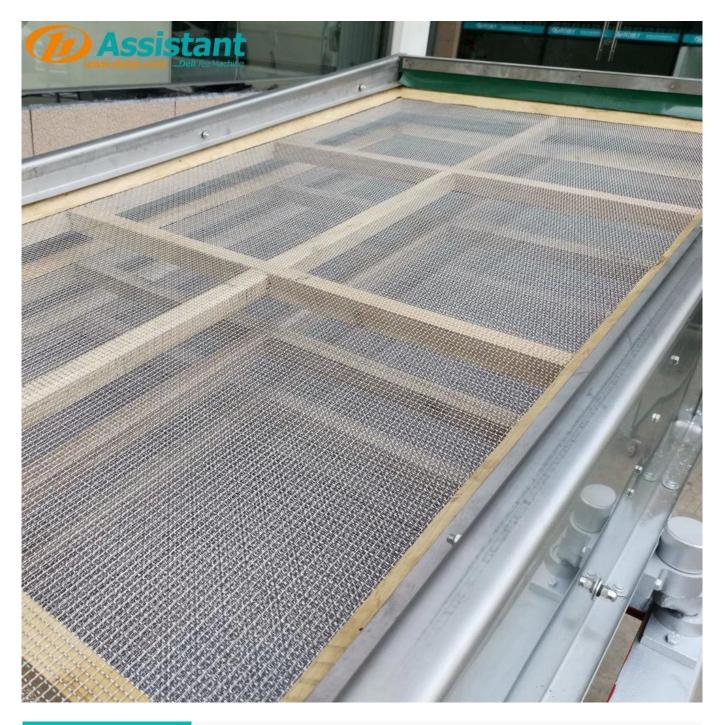

## **ADVANTAGE**

This machine is composed of two parts: the circular screen machine and the conveyor belt. Separately driven by electric motors.

The tea leaves to be processed enter the conveyor belt from the tea bucket, and then enter the sieve bed through the conveyor belt. After being sieved by the four-sided sieve, the tea leaves are poured into the tea pallets from the tea outlet to complete the sieving operation of the tea.

#### **SPECIFICATION**

Tea Leaf Sieving Sorting Machine specification list:

Website: <u>delijx.com</u> Email: <u>info@delijx.com</u> WhatsApp/ WeChat/ Tel: <u>0086-18120033767</u>

| Model                        | DL-6CPYS-170                    |
|------------------------------|---------------------------------|
| Form                         | Single layer four screen rotary |
| Outlets                      | 5                               |
| Tilt angle of screen surface | 6.5 degree                      |
| Size of screening            | 1700*700mm                      |
| Sieve bed gyration radius    | 30mm                            |
| Sieve bed speed              | 230 Rpm                         |
| Power                        | 1.1KW                           |
| Capacity                     | 500-700kg/h                     |
| Demension                    | 4100*1700*2200mm                |