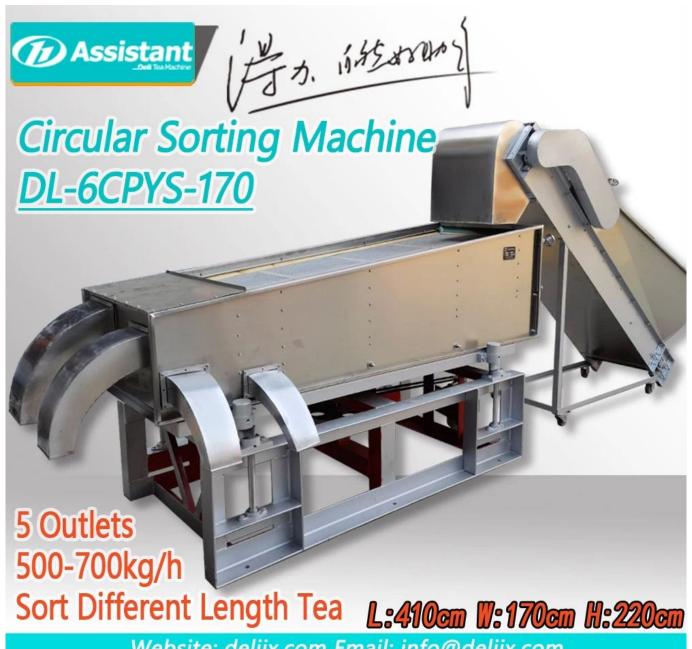

## **DESCRIPTION**

DL-6CPYS-170 <u>tea leaf plane circular screen sorting machine</u> is one of the special screening machines for primary and refined tea factories. Used to separate the length of the twisted tea and the size of the block in the tea processing technology. It is suitable for various sieving operations of black tea, green tea and oolong tea.

## **ADVANTAGE**

This machine is composed of two parts: the circular screen machine and the conveyor belt. Separately driven by electric motors.

The tea leaves to be processed enter the conveyor belt from the tea bucket, and then enter the sieve bed through the conveyor belt. After being sieved by the four-sided sieve, the tea leaves are poured into the tea pallets from the tea outlet to complete the sieving operation of the tea.

#### **SPECIFICATION**

Tea Leaf Sieving Sorting Machine specification list:

Website: <u>delijx.com</u> Email: <u>info@delijx.com</u> WhatsApp/ WeChat/ Tel: <u>0086-18120033767</u>

| Model                        | DL-6CPYS-170                    |
|------------------------------|---------------------------------|
| Form                         | Single layer four screen rotary |
| Outlets                      | 5                               |
| Tilt angle of screen surface | 6.5 degree                      |
| Size of screening            | 1700*700mm                      |
| Sieve bed gyration radius    | 30mm                            |
| Sieve bed speed              | 230 Rpm                         |
| Power                        | 1.1KW                           |
| Capacity                     | 500-700kg/h                     |
| Demension                    | 4100*1700*2200mm                |