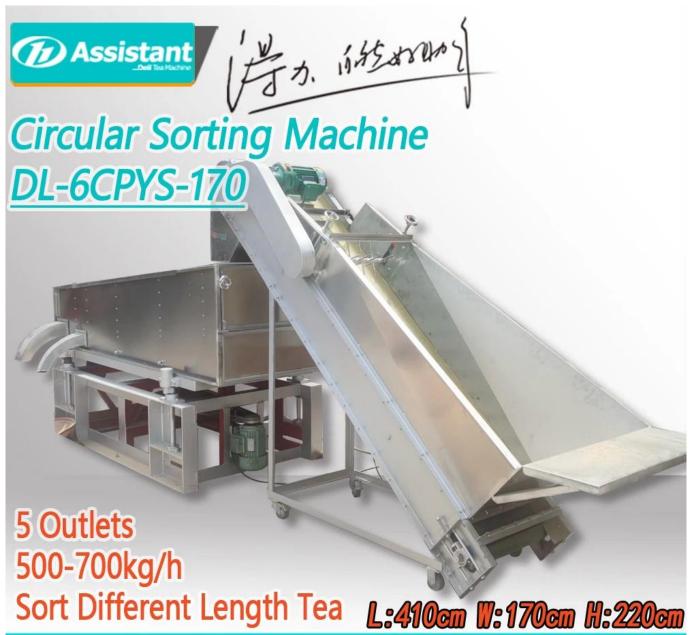

## **DESCRIPTION**

DL-6CPYS-170 <u>tea leaf plane circular screen sorting machine</u> is one of the special screening machines for primary and refined tea factories. Used to separate the length of the twisted tea and the size of the block in the tea processing technology. It is suitable for various sieving operations of black tea, green tea and oolong tea.

## **ADVANTAGE**

This machine is composed of two parts: the circular screen machine and the conveyor belt. Separately driven by electric motors.

The tea leaves to be processed enter the conveyor belt from the tea bucket, and then enter the sieve bed through the conveyor belt. After being sieved by the four-sided sieve, the tea leaves are poured into the tea pallets from the tea outlet to complete the sieving operation of the tea.

#### **SPECIFICATION**

Tea Leaf Sieving Sorting Machine specification list:

Website: <u>delijx.com</u> Email: <u>info@delijx.com</u> WhatsApp/ WeChat/ Tel: <u>0086-18120033767</u>

| Model                        | DL-6CPYS-170                    |
|------------------------------|---------------------------------|
| Form                         | Single layer four screen rotary |
| Outlets                      | 5                               |
| Tilt angle of screen surface | 6.5 degree                      |
| Size of screening            | 1700*700mm                      |
| Sieve bed gyration radius    | 30mm                            |
| Sieve bed speed              | 230 Rpm                         |
| Power                        | 1.1KW                           |
| Capacity                     | 500-700kg/h                     |
| Demension                    | 4100*1700*2200mm                |