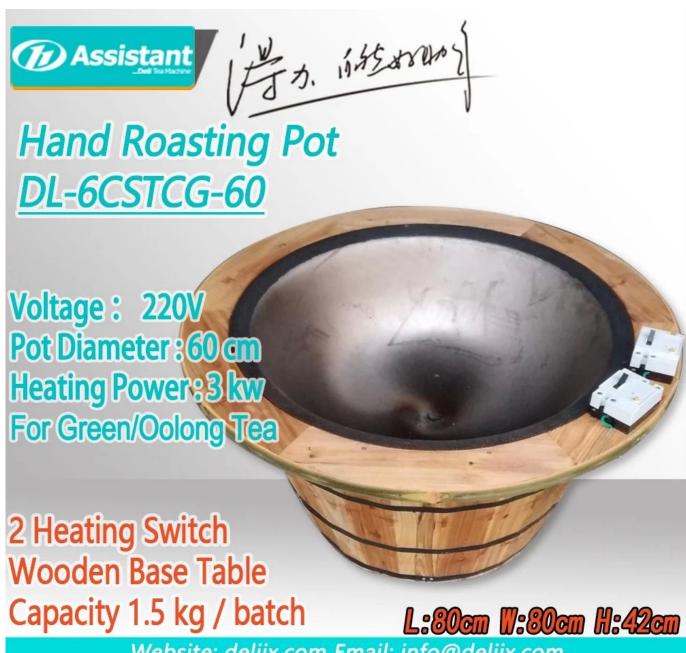

## **DESCRIPTION**

The <u>electric heating hand fixation wok</u> adopts electric heating, the caliber of the pot is 60 cm, and the integrated structure is very convenient to install and use.

Compared with the firewood work, the temperature is more controllable, the green color of the tea is more uniform, and it is environmentally friendly and hygienic.

## **SPECIFICATION**

Wooden base green tea hand roasting pot specification list:

| Model           | DL-6CSCG-60           |
|-----------------|-----------------------|
| Dimension       | 800×800×420 mm        |
| Voltage         | 220/50 V/Hz           |
| Heating element | Electric heating wire |
| Heating power   | 3 KW                  |
| Pot diameter    | 600 mm                |
| Efficiency      | 2-3 kg/time           |