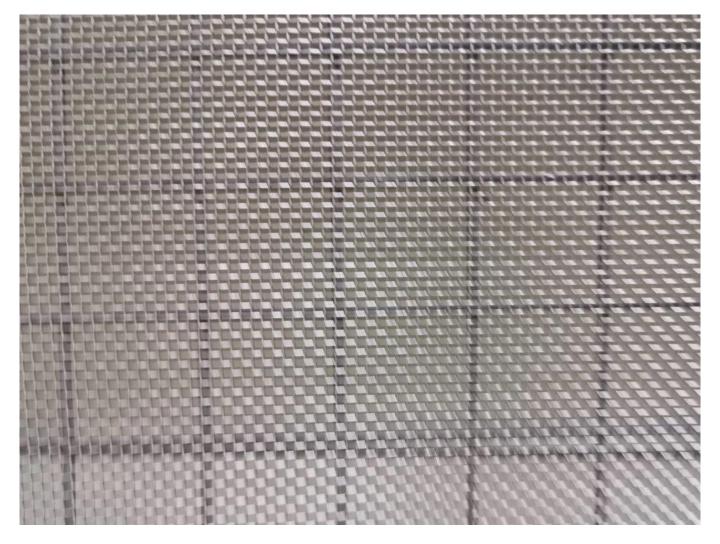

Fine stainless steel mesh plate is adopted to ensure the air volume and screen out the very small broken leaves.

Large air volume vacuum axial flow fan, with large air volume, ensures that hot air can be blown into the whole withering trough, with adjustable speed and stable operation without noise.

# **PHOTOS**

Website: <u>delijx.com</u> Email: <u>info@delijx.com</u> WhatsApp/ WeChat/ Tel: 0086-18120033767