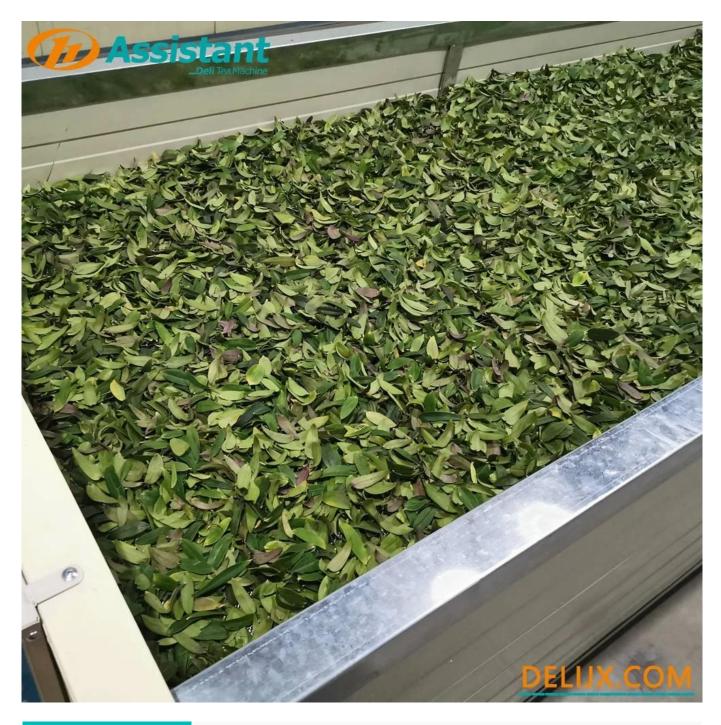

### **DESCRIPTION**

The <u>intelligent tea withering machine</u> is mainly used in the withering process of tea production such as black tea, white tea, and herbal tea. Through the integrated intelligent control system, the temperature and time of withering can be accurately adjusted. Solve the problem of how to produce fine tea under bad weather conditions.

## **DETAILS**

The withering machine head and the withering trough of the <u>tea withering machine</u> can be disassembled, and the <u>withering trough</u> adopts the assembling structure, which only needs 1/10 of the original volume in the transportation process, and the shipping freight can be saved by 90%. The time and temperature can be set intelligently, help you process the best

Fine stainless steel mesh plate is adopted to ensure the air volume and screen out the very small broken leaves.

Large air volume vacuum axial flow fan, with large air volume, ensures that hot air can be blown into the whole withering trough, with adjustable speed and stable operation without noise.