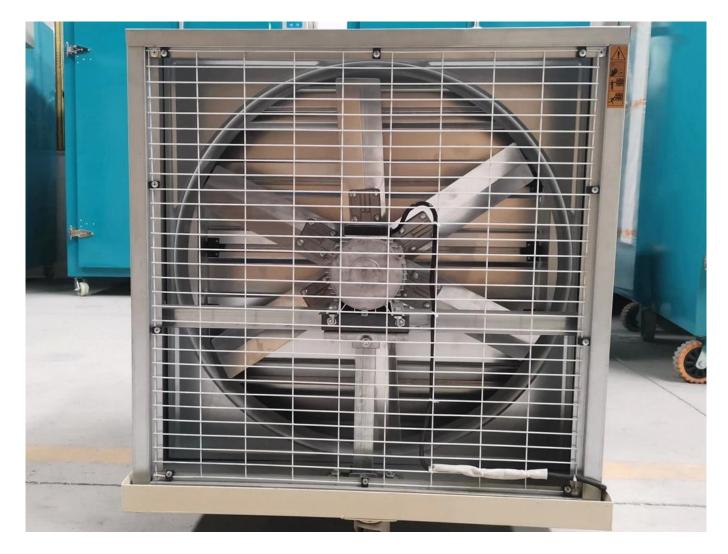

Fine stainless steel mesh plate is adopted to ensure the air volume and screen out the very small broken leaves.

Large air volume vacuum axial flow fan, with large air volume, ensures that hot air can be blown into the whole withering trough, with adjustable speed and stable operation without noise.

# **PHOTOS**

Website: <u>delijx.com</u> Email: <u>info@delijx.com</u> WhatsApp/ WeChat/ Tel: 0086-18120033767