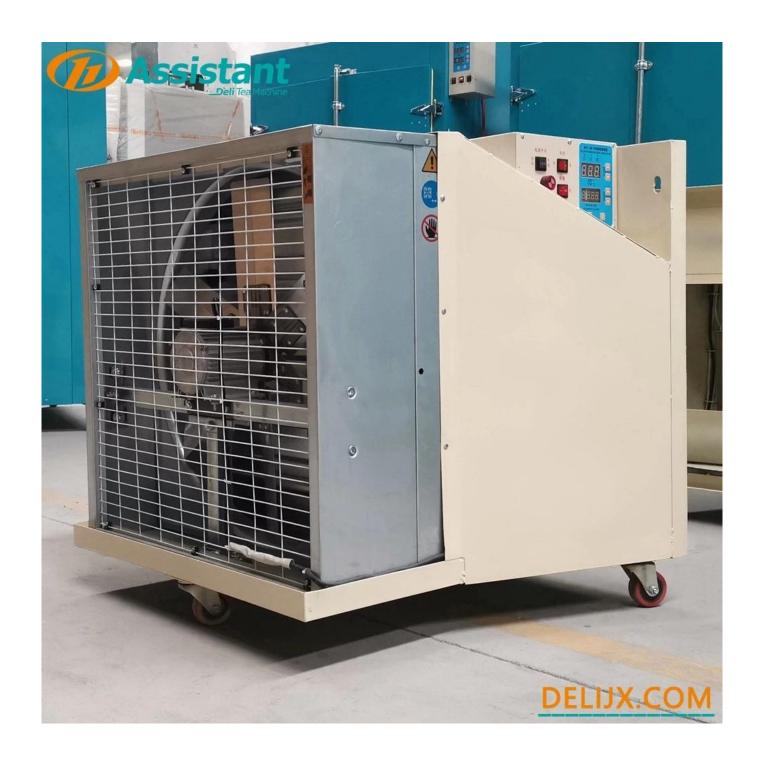

# quality tea!

The heating function of withering machine adopts ultra thick electric heating wire, which has high heating efficiency and 50% longer service life.

Slope type bottom plate can ensure enough air flow at the tail to ensure the evenness of withering.

# **PHOTOS**

Website: <u>delijx.com</u> Email: <u>info@delijx.com</u> WhatsApp/ WeChat/ Tel: 0086-18120033767