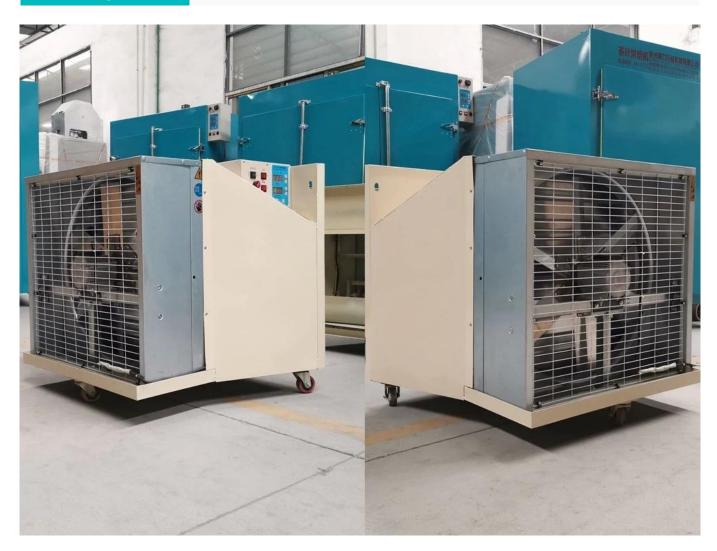

Compared with other companies' machines, our withering machine produced by our company is detachable, can be folded when not in use, has a small footprint, and has low transportation costs. It is one of the indispensable equipment in the production of high quality tea.

## **DETAILS**

The withering machine head and the withering trough of the <u>tea withering machine</u> can be disassembled, and the <u>withering trough</u> adopts the assembling structure, which only needs 1/10 of the original volume in the transportation process, and the shipping freight can be saved by 90%. The time and temperature can be set intelligently, help you process the best

# **PHOTOS**

Website: <u>delijx.com</u> Email: <u>info@delijx.com</u> WhatsApp/ WeChat/ Tel: 0086-18120033767