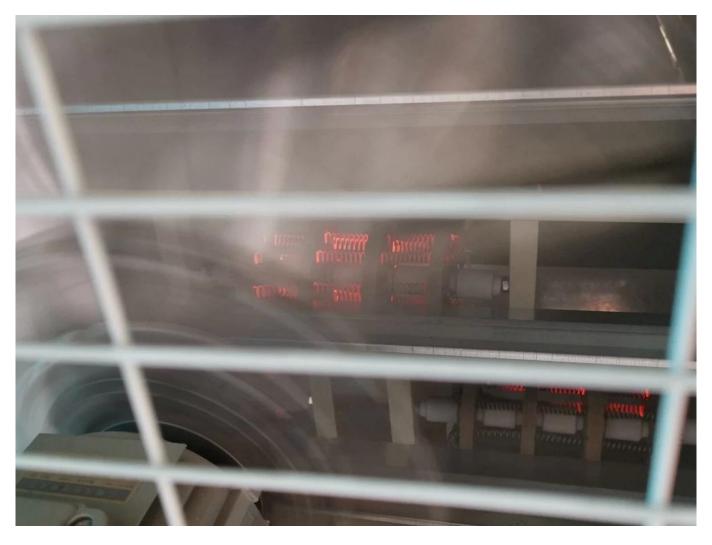

# quality tea!

The heating function of withering machine adopts ultra thick electric heating wire, which has high heating efficiency and 50% longer service life.

Slope type bottom plate can ensure enough air flow at the tail to ensure the evenness of withering.

# **PHOTOS**

Website: <u>delijx.com</u> Email: <u>info@delijx.com</u> WhatsApp/ WeChat/ Tel: 0086-18120033767