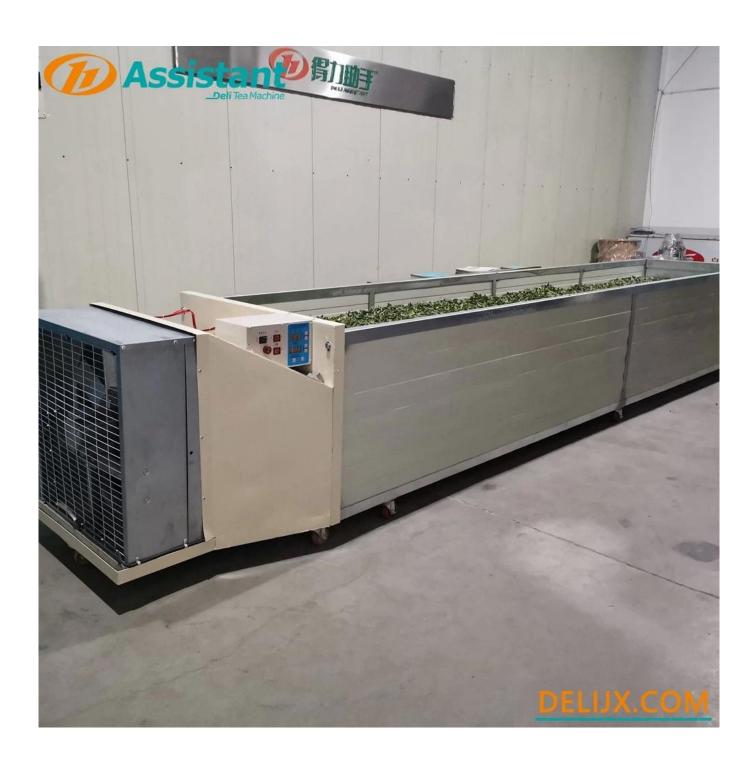

## **DETAILS**

The withering machine head and the withering trough of the <u>tea withering machine</u> can be disassembled, and the <u>withering trough</u> adopts the assembling structure, which only needs 1/10 of the original volume in the transportation process, and the shipping freight can be saved by 90%. The time and temperature can be set intelligently, help you process the best

# **PHOTOS**

Website: <u>delijx.com</u> Email: <u>info@delijx.com</u> WhatsApp/ WeChat/ Tel: 0086-18120033767