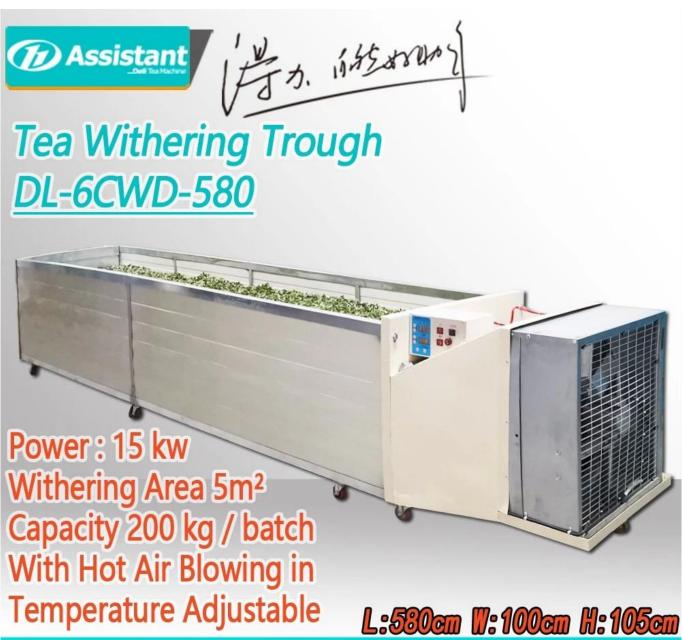

### **SPECIFICATION**

**Black Tea Withering Machine** specification list:

| Model               | DL-6CWD-580       |  |
|---------------------|-------------------|--|
| Dimension           | 5800*1000*1050 mm |  |
| Voltage             | 380V 50HZ         |  |
| Heating element     | Heating wire      |  |
| Total heating power | 15 KW             |  |

| Heating element group | 3 Group         |  |
|-----------------------|-----------------|--|
| Fan power             | 250 W           |  |
| Motor speed           | 2200 rpm        |  |
| Rated voltage         | 220 V           |  |
| Disk size             | 980×5000×200 mm |  |
| Output                | 100 kg/batch    |  |

# **PHOTOS**

Website: <u>delijx.com</u> Email: <u>info@delijx.com</u> WhatsApp/ WeChat/ Tel: 0086-18120033767