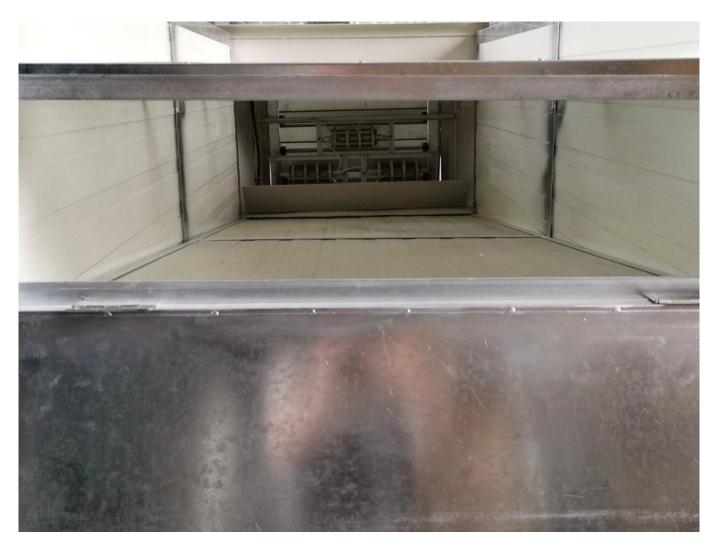

## **DETAILS**

The withering machine head and the withering trough of the <u>tea withering machine</u> can be disassembled, and the <u>withering trough</u> adopts the assembling structure, which only needs 1/10 of the original volume in the transportation process, and the shipping freight can be saved by 90%. The time and temperature can be set intelligently, help you process the best

# **PHOTOS**

Website: <u>delijx.com</u> Email: <u>info@delijx.com</u> WhatsApp/ WeChat/ Tel: 0086-18120033767