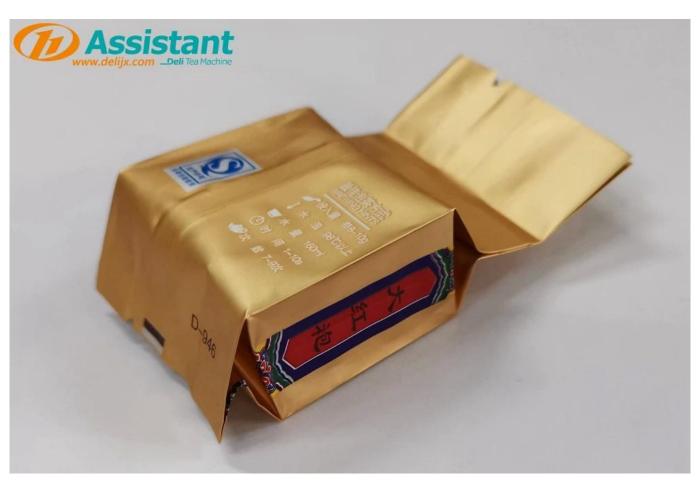

### DESCRIPTION

This <u>tea pouch packaging machine</u> is suitable for automatic packaging of all kinds of tea. It is mainly used for packaging plastic tea bags with the packaging range of 1-50g. It has the function of tea pouch bag shaping, It can form the tea pouch into square shape. The bag is beautiful and elegant. It is an indispensable automatic packaging machine for high-end tea packaging.

### **PHOTOS**

Website: <u>delijx.com</u> Email: <u>info@delijx.com</u> WhatsApp/ WeChat/ Tel: <u>0086-18120033767</u>