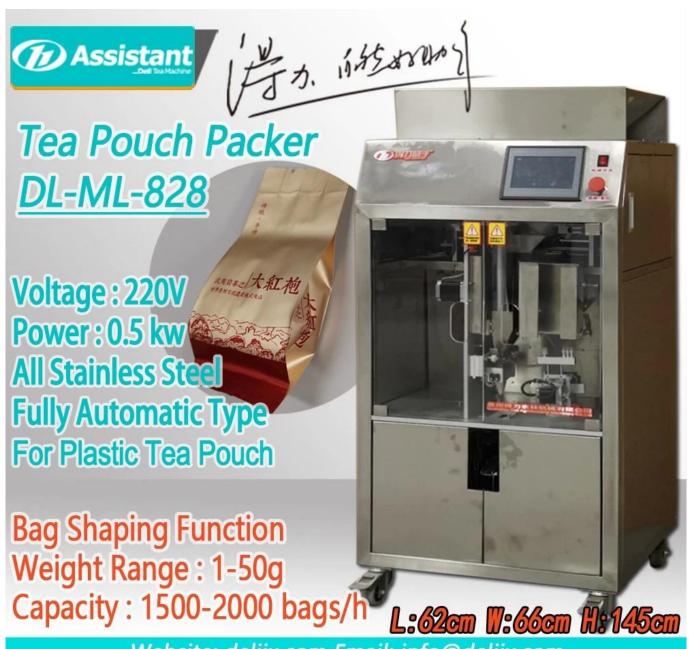

### DESCRIPTION

This <u>tea pouch packaging machine</u> is suitable for automatic packaging of all kinds of tea. It is mainly used for packaging plastic tea bags with the packaging range of 1-50g. It has the function of tea pouch bag shaping, It can form the tea pouch into square shape. The bag is beautiful and elegant. It is an indispensable automatic packaging machine for high-end tea packaging.

## **SPECIFICATION**

**Tea Pouch Packing Machine** specification list:

| Model          | DL-ML828            |
|----------------|---------------------|
| Dimension      | 62×66×145 cm        |
| Voltage        | 220V 50HZ           |
| Weight range   | 1-25 g              |
| Weight error   | ±0.2 g              |
| Scale Quantity | 2 pcs               |
| Power          | 500 W               |
| Packing speed  | 1500-2000 bags/hour |