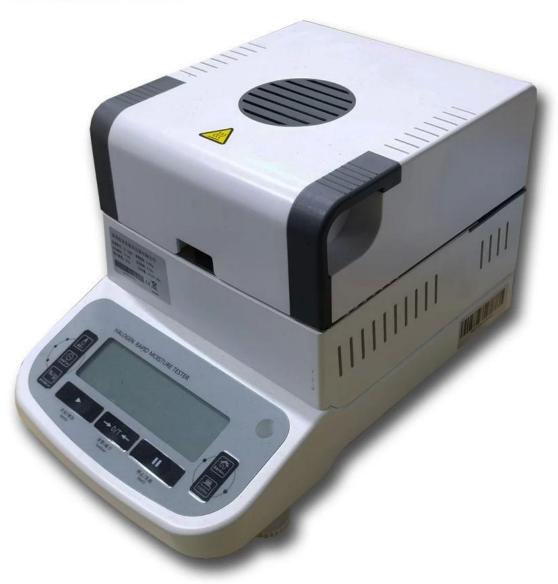

## **SPECIFICATION**

Tea Moisture Meter specification list:

| Model Number              | DL-SFY-120                                    |
|---------------------------|-----------------------------------------------|
| Max Capacity              | 120g                                          |
| Display index value       | 0.005g                                        |
| Readability               | 0.01%                                         |
| Heating source            | Ring-shaped halogen lamp                      |
| Heating temperature range | 40-200°C                                      |
| Weight calibration        | 100g                                          |
| Pan size                  | Ф90mm                                         |
| Sensor                    | Electromagnetic force sensor                  |
| Display                   | LCD                                           |
| Heating procedure         | Standard heating, Rapid heating, Step heating |
| Power-off mode            | Time-off, Auto-off, Manual-off                |
| Heating time range        | 1-99 minutes                                  |
| External dimension        | 310*205*200mm                                 |