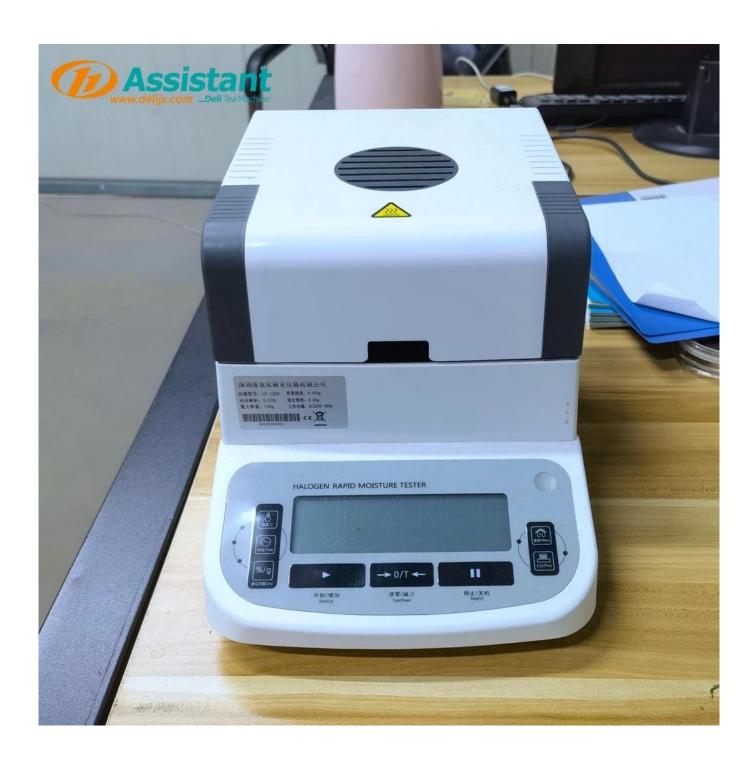

## **DESCRIPTION**

Halogen Rapid Moisture Analyzerlis mainly used to measure the water content of tea and other foods, with an accuracy of 0.01%. The moisture meter is small in size and fast in measurement, which is suitable for various tea plants.

Website: <u>delijx.com</u> Email: <u>info@delijx.com</u> WhatsApp/ WeChat/ Tel: <u>0086-18120033767</u>

**PHOTOS** 