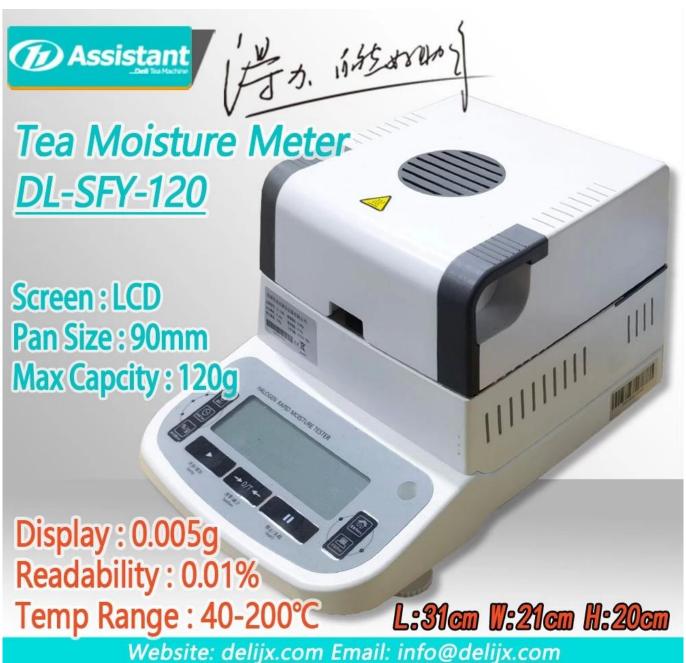

## **DESCRIPTION**

Halogen Rapid Moisture Analyzerlis mainly used to measure the water content of tea and other foods, with an accuracy of 0.01%. The moisture meter is small in size and fast in measurement, which is suitable for various tea plants.

## **ADVANTAGE**

Maximum weighing range: 120g Digital display error value: 0.005g

Readability error: 0.01%

Heating temperature: 40-200 °C

## **SPECIFICATION**

Tea Moisture Meter specification list:

| Model Number              | DL-SFY-120                                    |
|---------------------------|-----------------------------------------------|
| Max Capacity              | 120g                                          |
| Display index value       | 0.005g                                        |
| Readability               | 0.01%                                         |
| Heating source            | Ring-shaped halogen lamp                      |
| Heating temperature range | 40-200°C                                      |
| Weight calibration        | 100g                                          |
| Pan size                  | Ф90mm                                         |
| Sensor                    | Electromagnetic force sensor                  |
| Display                   | LCD                                           |
| Heating procedure         | Standard heating, Rapid heating, Step heating |
| Power-off mode            | Time-off, Auto-off, Manual-off                |
| Heating time range        | 1-99 minutes                                  |
| External dimension        | 310*205*200mm                                 |