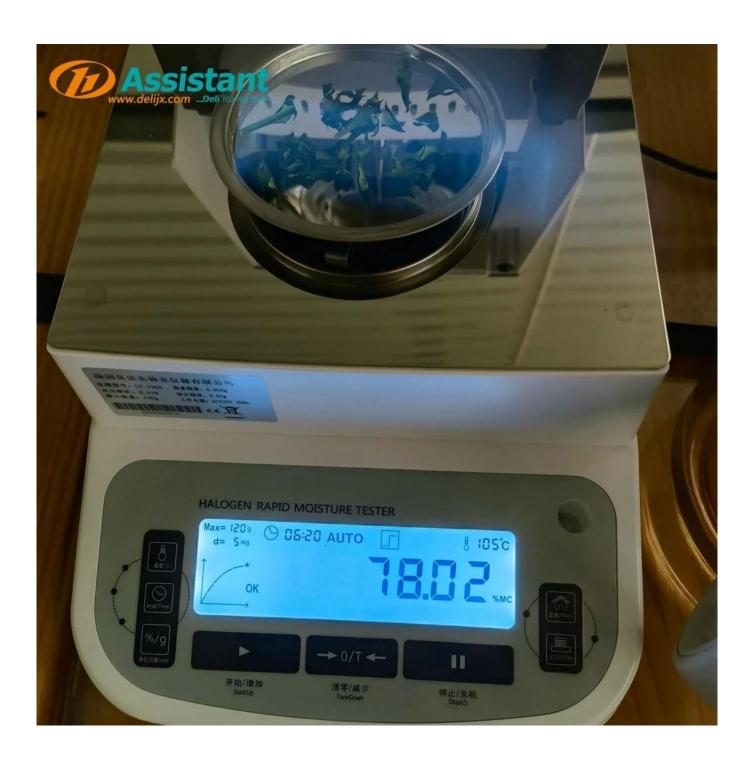

## **DESCRIPTION**

Halogen Rapid Moisture Analyzerlis mainly used to measure the water content of tea and other foods, with an accuracy of 0.01%. The moisture meter is small in size and fast in measurement, which is suitable for various tea plants.

## **ADVANTAGE**

Maximum weighing range: 120g Digital display error value: 0.005g

Readability error: 0.01%

Heating temperature: 40-200 °C

Website: <u>delijx.com</u> Email: <u>info@delijx.com</u> WhatsApp/ WeChat/ Tel: <u>0086-18120033767</u>

**PHOTOS** 