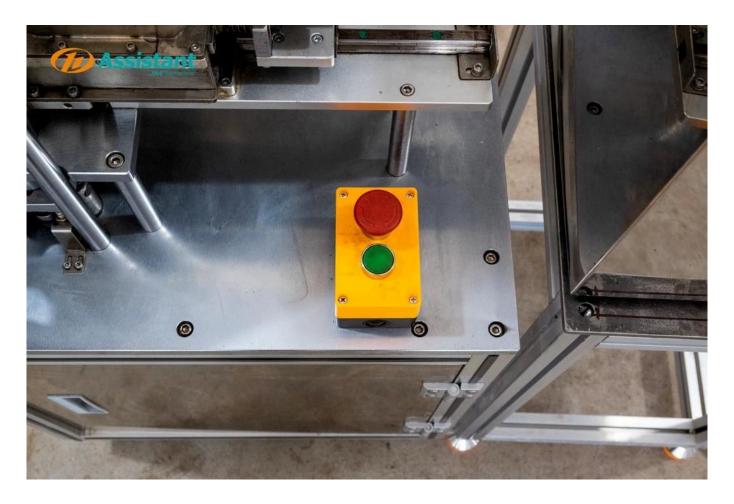

### **Control Buttons**

- Red Stop Button: The prominently colored red stop button provides an immediate halt to the pressing process, ensuring safety in case of emergencies or when adjustments are needed.
- Green Start Button: With a simple press of the green start button, the machine initiates the pressing operation according to the pre set parameters, making the process straightforward and user friendly.