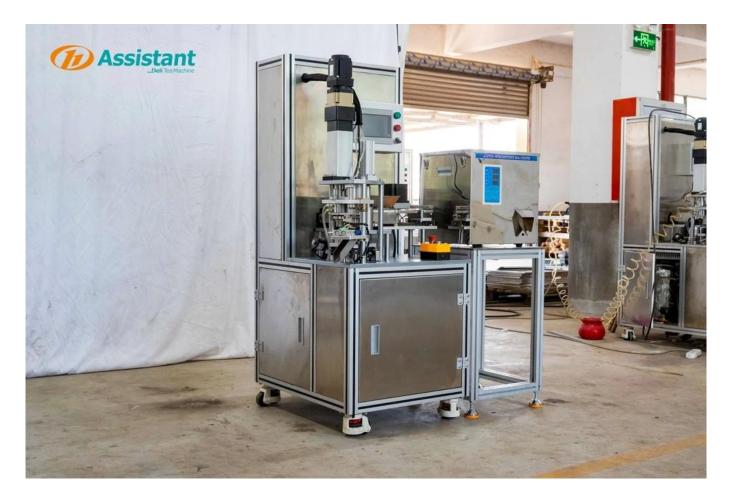

### **DESCRIPTION**

The DL-2306YB Single Semi-automatic Tea Pressing Machine, integrated with a small granular filling machine, enables efficient tea processing. Operating at 220V with a 4.0KW power output, it boasts a production capacity of 500 pieces per hour, capable of pressing round tea cakes (20.0-35.0mm) and dragon ball-shaped teas (20.0-27.0mm). Combining precise quantitative filling with intelligent pressing, it's the optimal choice for tea processing enterprises aiming to boost efficiency and reduce costs.

# Integrated Design with Granular Filling Machine

Independently innovated and manufactured, this tea pressing machine is designed for seamless integration with a small granular filling machine. This combination streamlines the tea production process, allowing for automatic tea weighing and pressing in one cohesive workflow.