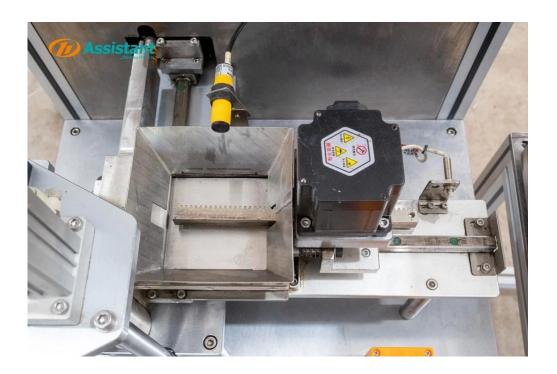

## **Inverted Trapezoid Tea Placement Slot**

The tea placement slot features an inverted trapezoid design. This unique shape helps in evenly distributing the tea leaves, facilitating better compression and ensuring that the tea is properly positioned for pressing. It is suitable for holding both loose tea leaves and pre - weighed portions from the filling machine.

## **Hydraulic Pressing System**

Equipped with a high - performance hydraulic system, the machine applies consistent and adjustable pressure during the pressing process. This ensures uniform density and shape for both tea cakes and dragon ball - shaped teas, guaranteeing high - quality production.