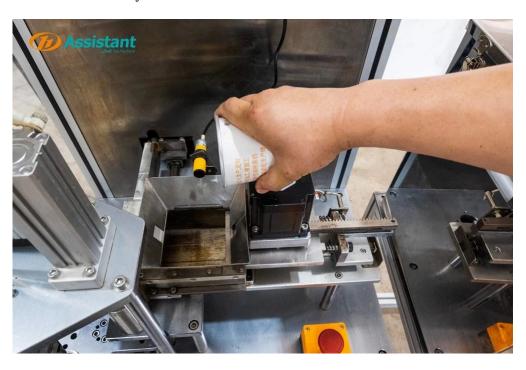

## **Inverted Trapezoid Tea Placement Slot**

The tea placement slot features an inverted trapezoid design. This unique shape helps in evenly distributing the tea leaves, facilitating better compression and ensuring that the tea is properly positioned for pressing. It is suitable for holding both loose tea leaves and pre - weighed portions from the filling machine.