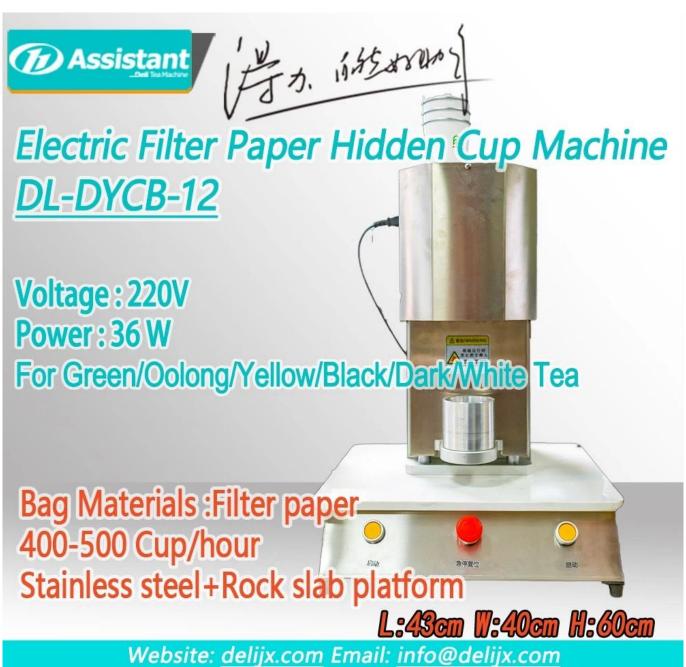

# **DESCRIPTION**

The Hidden Manual Electric Filter Paper Tea Cup Machine, as a semi-automatic sealing and packaging machine, is suitable for packaging various types of tea. It places tea cups on molds for pressing, precise, fast, simple and easy to use, and can produce an average of 500 cups per hour.

#### **ADVANTAGE**

- 1.Used for packaging tea in cups, also known as hidden tea cups. Can package various types of tea, such as green tea, oolong tea, herbal tea, medicinal tea, etc., suitable for various scenarios such as hotel meetings and customer visits.
- 2.At the same time, we can also provide packaging machines according to customer needs, which are used to accurately determine the weight of tea leaves in tea cups.

#### **APPLICATION**

- 1. Machine is designed for packaging various types of tea, including **tea fanning**, **tea bags**, **loose leaf tea**, **herbal tea**, and different shaped teas in the food industry.
- 2.Cylinder series is a new model developed by our factory, utilizing automation and cylinder down-pressure sealing principles.**Adjustable heat pressing time**, providing strong utility.
- 3. Machine incorporates advanced automatic Numerical **Control thermostat technology**, ensuring stability, high thermal efficiency, long lifespan, low power consumption, and **minimal noise**.
- 4. It operates on **220V power** and is constructed entirely of **stainless steel**.
- 5.**Original paper cup separation technique** prevents adhesion of the finished tea cups to the heat pressing head, making operation more convenient and practical. The machine is **easy to clean** and maintain.
- 6. Machine uses air compressor to heat press filter paper and paper, with one working position matching one cylinder (consisting of one heat pressing head and one forming base).

### **SPECIFICATION**

Battery Tea Harvester(Cordless Battery) specification list:

| Model         | DL-DYCB-12        |
|---------------|-------------------|
| Power         | 550 W             |
| Voltage       | 220 V             |
| Bag Materials | Non-woven fabrics |
| Material      | Stainless steel   |

| Default tea cup specifications | Diameter 80, Bottom diameter 56, Height 92 (mm) |
|--------------------------------|-------------------------------------------------|
| Packing speed                  | 400-500 Cups/hour                               |
| Sealing shape                  | Round                                           |