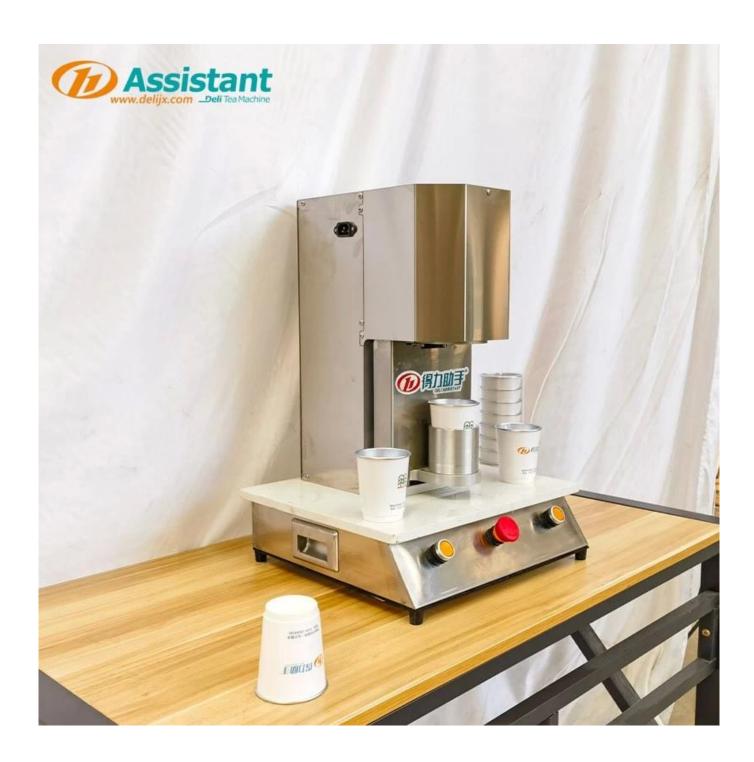

# **DESCRIPTION**

The Hidden Manual Electric Filter Paper Tea Cup Machine, as a semi-automatic sealing and packaging machine, is suitable for packaging various types of tea. It places tea cups on molds for pressing, precise, fast, simple and easy to use, and can produce an average of 500 cups per hour.

#### **APPLICATION**

- 1. Machine is designed for packaging various types of tea, including **tea fanning**, **tea bags**, **loose leaf tea**, **herbal tea**, and different shaped teas in the food industry.
- 2.Cylinder series is a new model developed by our factory, utilizing automation and cylinder down-pressure sealing principles.**Adjustable heat pressing time**, providing strong utility.
- 3. Machine incorporates advanced automatic Numerical **Control thermostat technology**, ensuring stability, high thermal efficiency, long lifespan, low power consumption, and **minimal noise**.
- 4. It operates on **220V power** and is constructed entirely of **stainless steel**.
- 5.**Original paper cup separation technique** prevents adhesion of the finished tea cups to the heat pressing head, making operation more convenient and practical. The machine is **easy to clean** and maintain.
- 6. Machine uses air compressor to heat press filter paper and paper, with one working position matching one cylinder (consisting of one heat pressing head and one forming base).

# **PHOTOS**

Website: <u>delijx.com</u> Email: <u>info@delijx.com</u> WhatsApp/ WeChat/ Tel: 0086-18120033767