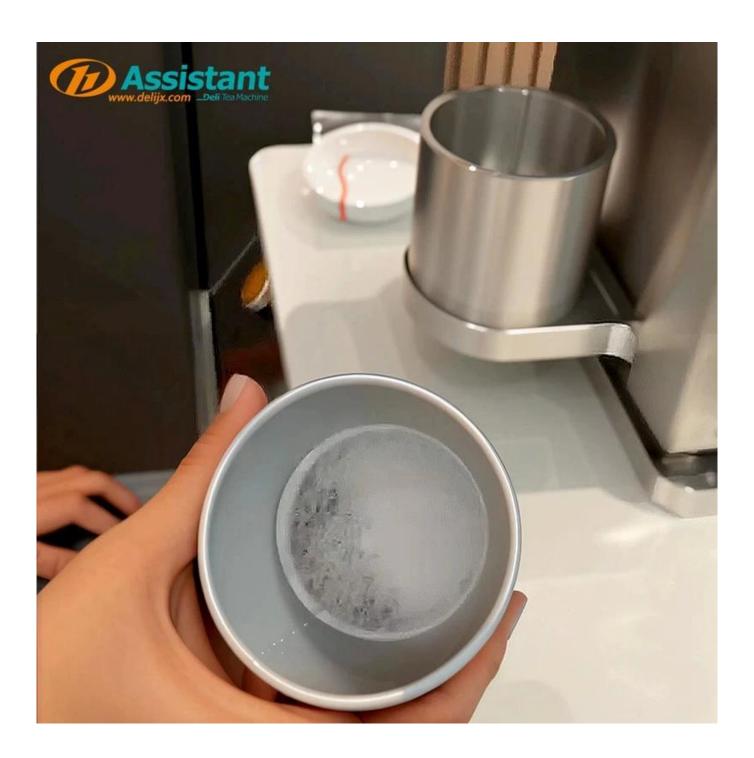

#### **APPLICATION**

- 1. Machine is designed for packaging various types of tea, including **tea fanning**, **tea bags**, **loose leaf tea**, **herbal tea**, and different shaped teas in the food industry.
- 2.Cylinder series is a new model developed by our factory, utilizing automation and cylinder down-pressure sealing principles.**Adjustable heat pressing time**, providing strong utility.
- 3. Machine incorporates advanced automatic Numerical **Control thermostat technology**, ensuring stability, high thermal efficiency, long lifespan, low power consumption, and **minimal noise**.
- 4. It operates on **220V power** and is constructed entirely of **stainless steel**.
- 5.**Original paper cup separation technique** prevents adhesion of the finished tea cups to the heat pressing head, making operation more convenient and practical. The machine is **easy to clean** and maintain.
- 6. Machine uses air compressor to heat press filter paper and paper, with one working position matching one cylinder (consisting of one heat pressing head and one forming base).

# **PHOTOS**

Website: <u>delijx.com</u> Email: <u>info@delijx.com</u> WhatsApp/ WeChat/ Tel: 0086-18120033767