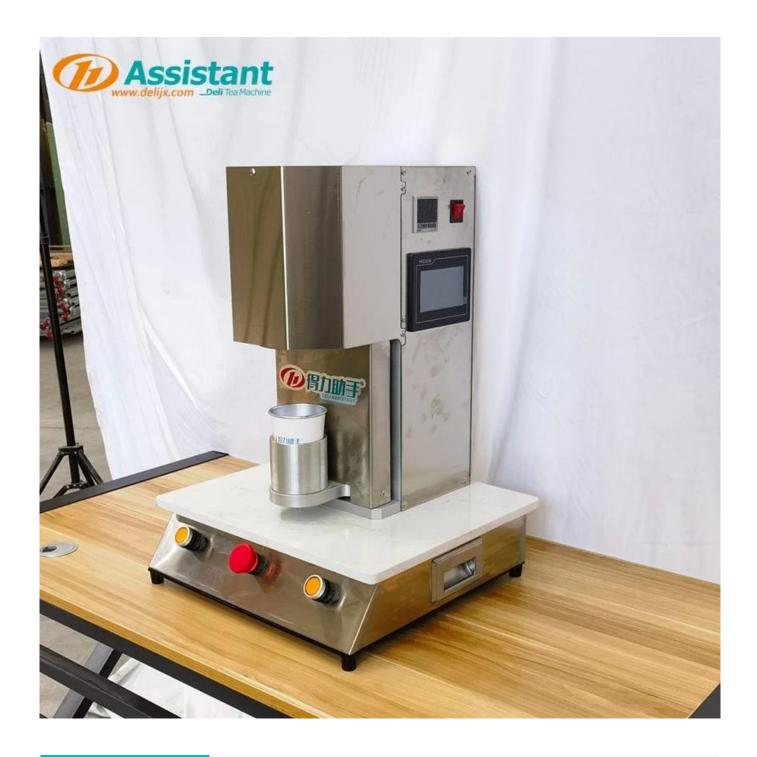

# **DESCRIPTION**

The Hidden Manual Electric Filter Paper Tea Cup Machine, as a semi-automatic sealing and packaging machine, is suitable for packaging various types of tea. It places tea cups on molds for pressing, precise, fast, simple and easy to use, and can produce an average of 500 cups per hour.

#### **APPLICATION**

- 1. Machine is designed for packaging various types of tea, including **tea fanning**, **tea bags**, **loose leaf tea**, **herbal tea**, and different shaped teas in the food industry.
- 2.Cylinder series is a new model developed by our factory, utilizing automation and cylinder down-pressure sealing principles.**Adjustable heat pressing time**, providing strong utility.
- 3. Machine incorporates advanced automatic Numerical **Control thermostat technology**, ensuring stability, high thermal efficiency, long lifespan, low power consumption, and **minimal noise**.
- 4. It operates on **220V power** and is constructed entirely of **stainless steel**.
- 5.**Original paper cup separation technique** prevents adhesion of the finished tea cups to the heat pressing head, making operation more convenient and practical. The machine is **easy to clean** and maintain.
- 6. Machine uses air compressor to heat press filter paper and paper, with one working position matching one cylinder (consisting of one heat pressing head and one forming base).

### **SPECIFICATION**

Battery Tea Harvester(Cordless Battery) specification list:

| Model         | DL-DYCB-12        |
|---------------|-------------------|
| Power         | 550 W             |
| Voltage       | 220 V             |
| Bag Materials | Non-woven fabrics |
| Material      | Stainless steel   |