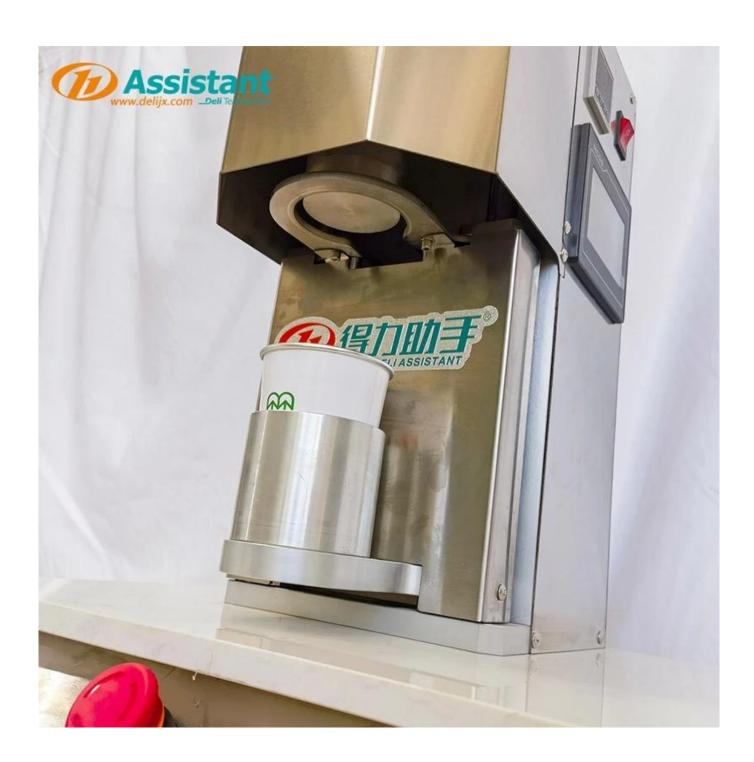

# **DESCRIPTION**

The Hidden Manual Electric Filter Paper Tea Cup Machine, as a semi-automatic sealing and packaging machine, is suitable for packaging various types of tea. It places tea cups on molds for pressing, precise, fast, simple and easy to use, and can produce an average of 500 cups per hour.

#### **ADVANTAGE**

- 1.Used for packaging tea in cups, also known as hidden tea cups. Can package various types of tea, such as green tea, oolong tea, herbal tea, medicinal tea, etc., suitable for various scenarios such as hotel meetings and customer visits.
- 2.At the same time, we can also provide packaging machines according to customer needs, which are used to accurately determine the weight of tea leaves in tea cups.

#### **APPLICATION**

- 1. Machine is designed for packaging various types of tea, including **tea fanning**, **tea bags**, **loose leaf tea**, **herbal tea**, and different shaped teas in the food industry.
- 2.Cylinder series is a new model developed by our factory, utilizing automation and cylinder down-pressure sealing principles.**Adjustable heat pressing time**, providing strong utility.
- 3. Machine incorporates advanced automatic Numerical **Control thermostat technology**, ensuring stability, high thermal efficiency, long lifespan, low power consumption, and **minimal noise**.
- 4. It operates on **220V power** and is constructed entirely of **stainless steel**.
- 5.**Original paper cup separation technique** prevents adhesion of the finished tea cups to the heat pressing head, making operation more convenient and practical. The machine is **easy to clean** and maintain.
- 6. Machine uses air compressor to heat press filter paper and paper, with one working position matching one cylinder (consisting of one heat pressing head and one forming base).

| Default tea cup specifications | Diameter 80, Bottom diameter 56, Height 92 (mm) |
|--------------------------------|-------------------------------------------------|
| Packing speed                  | 400-500 Cups/hour                               |
| Sealing shape                  | Round                                           |