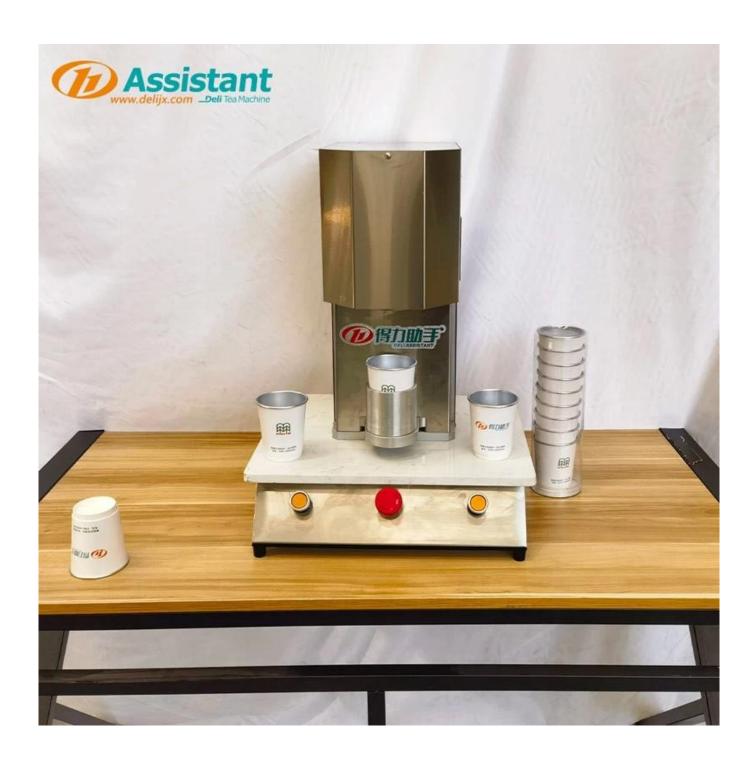

# **DESCRIPTION**

The Hidden Manual Electric Filter Paper Tea Cup Machine, as a semi-automatic sealing and packaging machine, is suitable for packaging various types of tea. It places tea cups on molds for pressing, precise, fast, simple and easy to use, and can produce an average of 500 cups per hour.

#### **APPLICATION**

- 1. Machine is designed for packaging various types of tea, including **tea fanning**, **tea bags**, **loose leaf tea**, **herbal tea**, and different shaped teas in the food industry.
- 2.Cylinder series is a new model developed by our factory, utilizing automation and cylinder down-pressure sealing principles.**Adjustable heat pressing time**, providing strong utility.
- 3. Machine incorporates advanced automatic Numerical **Control thermostat technology**, ensuring stability, high thermal efficiency, long lifespan, low power consumption, and **minimal noise**.
- 4. It operates on **220V power** and is constructed entirely of **stainless steel**.
- 5.**Original paper cup separation technique** prevents adhesion of the finished tea cups to the heat pressing head, making operation more convenient and practical. The machine is **easy to clean** and maintain.
- 6. Machine uses air compressor to heat press filter paper and paper, with one working position matching one cylinder (consisting of one heat pressing head and one forming base).

# **PHOTOS**

Website: <u>delijx.com</u> Email: <u>info@delijx.com</u> WhatsApp/ WeChat/ Tel: 0086-18120033767