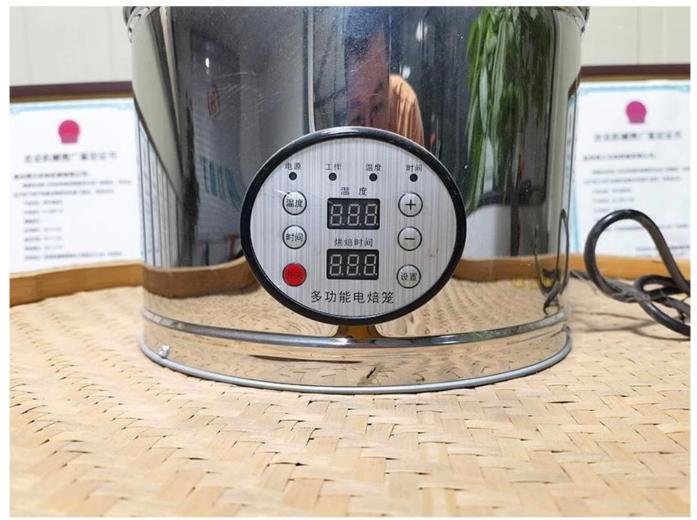

#### **3.Control panel**

Allows for adjusting temperature and time. This provides more precise control over the drying process, ensuring consistent results.