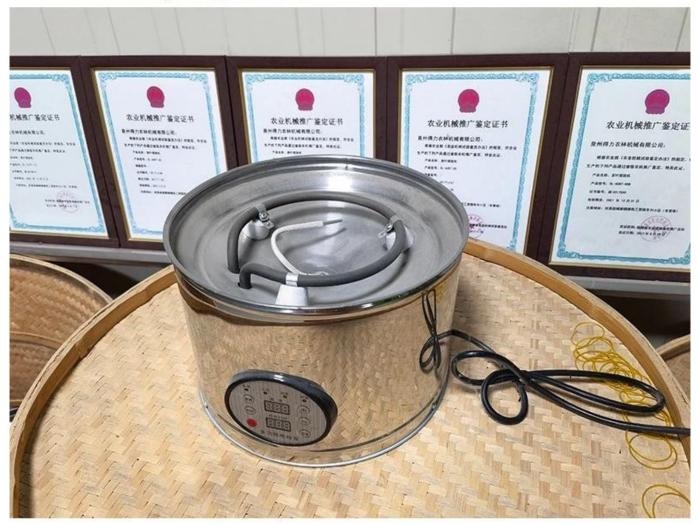

#### 2.Cage body

Holds the items to be dried. The cage body is designed to ensure even heat distribution, resulting in better drying quality.

#### **3.Control panel**

Allows for adjusting temperature and time. This provides more precise control over the drying process, ensuring consistent results.