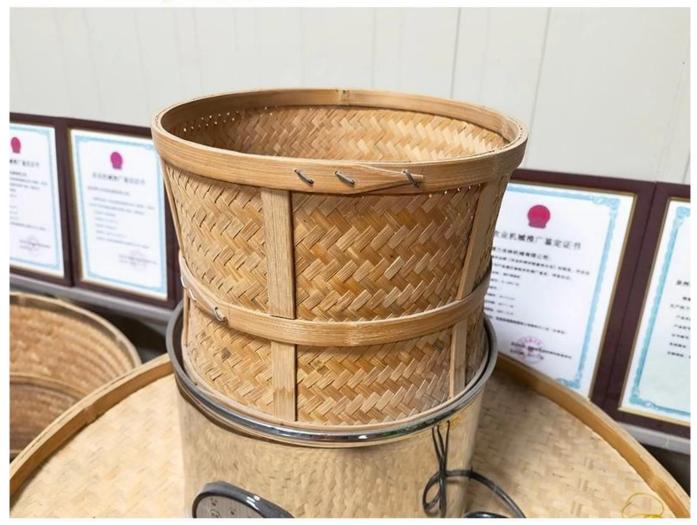

#### 2.Cage body

Holds the items to be dried. The cage body is designed to ensure even heat distribution, resulting in better drying quality.