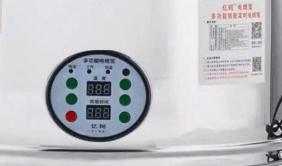

#### **3.Control panel**

Allows for adjusting temperature and time. This provides more precise control over the drying process, ensuring consistent results.