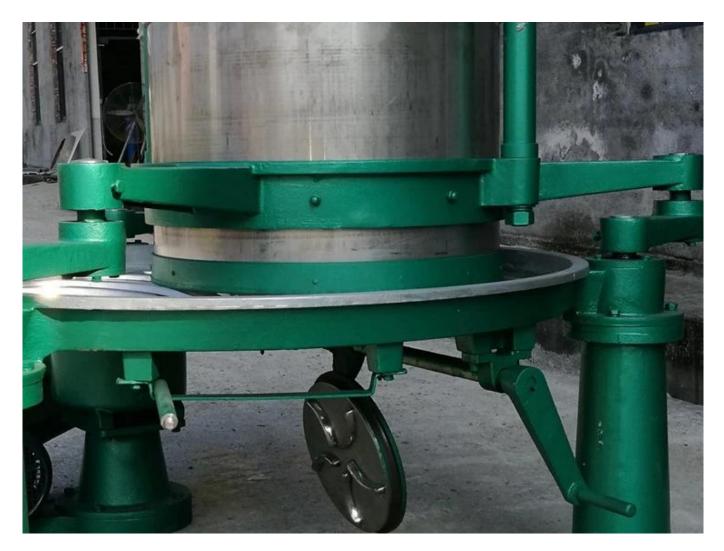

The supporting part of the machine is made of cast iron, which is strong and durable.

The double arms adopt a double-arm open cover structure, which has a strong bearing capacity and stable operation.

The unique design of rolling disc and rolling bar inclination angle, the speed is increased by 30% compared with other companies.