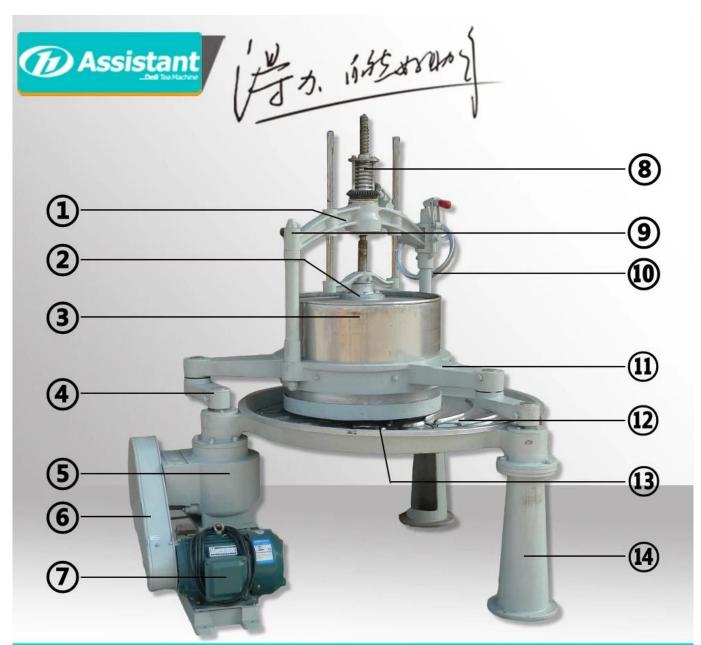

## Website: <u>delijx.com</u> Email: <u>info@delijx.com</u> WhatsApp/ WeChat/ Tel: <u>0086-18120033767</u>

| 1 | Transverse arm       | 8  | Press spring   |
|---|----------------------|----|----------------|
| 2 | Barrel cover         | 9  | Support column |
| 3 | Stainless steel Drum | 10 | Handwheel      |
| 4 | Crank                |    | Support frame  |
| 5 | Transmission case    |    | Rolling disc   |
| 6 | Transmission belt    |    | Tea outlet     |
| 7 | Drive motor          |    | Support leg    |