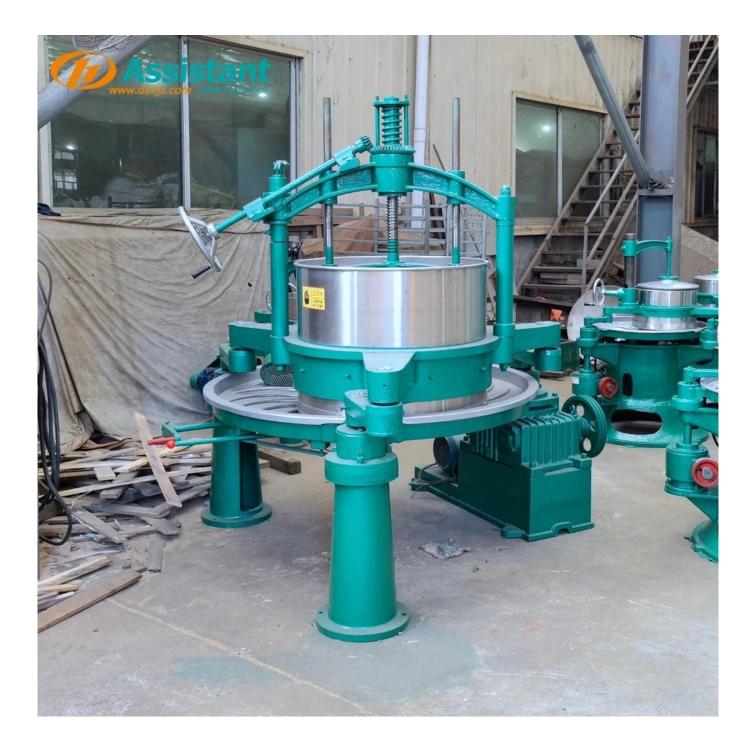

## PHOTOS

Tea Rolling Machine DL-6CRT-75

Voltage : 380V 50Hz Power : 4KW Barrel Diameter : 75cm Barrel Height : 58cm For All Kind Tea

120 kg Per Batch Double Action Arm Stainless Steel Type

S Steel L:205cm U:167cm H:205cm Website: <u>delijx.com</u> Email: <u>info@delijx.com</u> WhatsApp/ WeChat/ Tel: 0086-18120033767