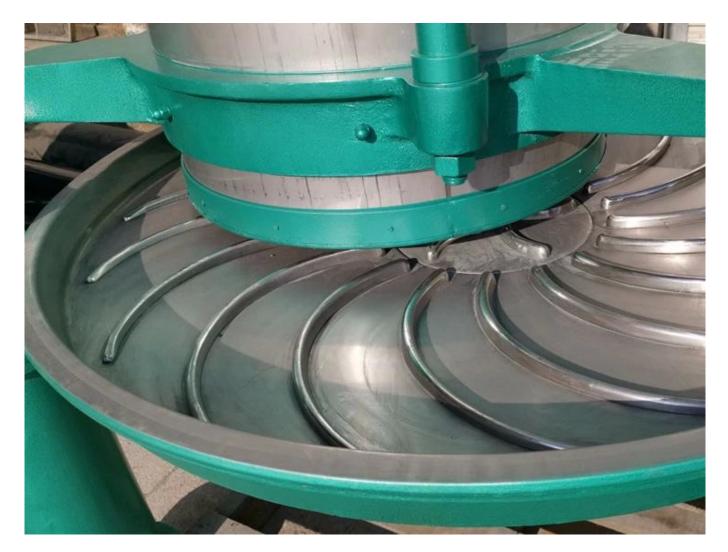

#### DESCRIPTION

DL-6CRT-75 tea rolling machine has double action, mainly for tea twisting, drum diameter 75cm, capacity about 120 kg per batch.

The surface of the disk is in one run pressed from stainless steel plate to make the panel and the joists become an integral, which decreases the breaking ratio of tea and increases its striping ratio.

The kneading machine uses worm gears, and the kneading drum is driven through mechanical-connected parts. The centrifugal movement in the fixing disk built with joists makes the tea in the kneading drum suffer from the kneading action generated between the upper gland and the joists of the lower fixing disk. The kneading degree of the tea can be adjusted by regulating the pressure of the gland.

5. The arc of the rolling bar has been improved for decades, and the optimal design has been obtained. The efficiency of tea leaves been the strip-type is increased by 30%.

The supporting part of the machine is made of cast iron, which is strong and durable.

The double arms adopt a double-arm open cover structure, which has a strong bearing capacity and stable operation.

The unique design of rolling disc and rolling bar inclination angle, the speed is increased by 30% compared with other companies.