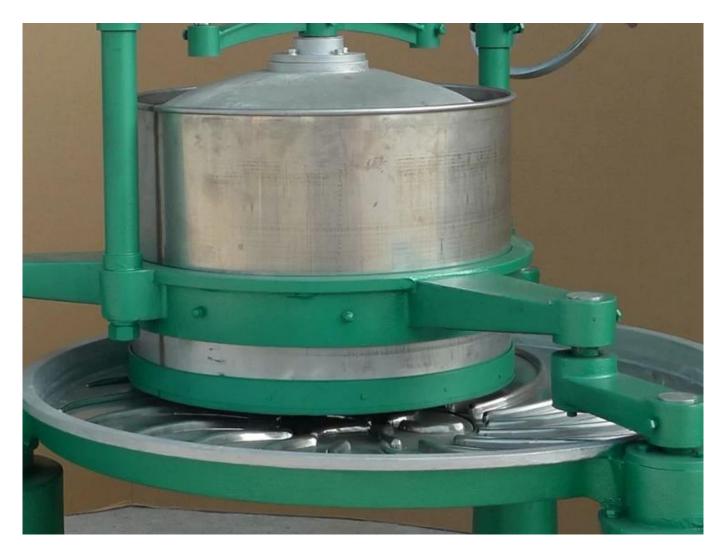

The kneading machine uses worm gears, and the kneading drum is driven through mechanical-connected parts. The centrifugal movement in the fixing disk built with joists makes the tea in the kneading drum suffer from the kneading action generated between the upper gland and the joists of the lower fixing disk. The kneading degree of the tea can be adjusted by regulating the pressure of the gland.

The supporting part of the machine is made of cast iron, which is strong and durable.

The double arms adopt a double-arm open cover structure, which has a strong bearing capacity and stable operation.

The unique design of rolling disc and rolling bar inclination angle, the speed is increased by 30% compared with other companies.