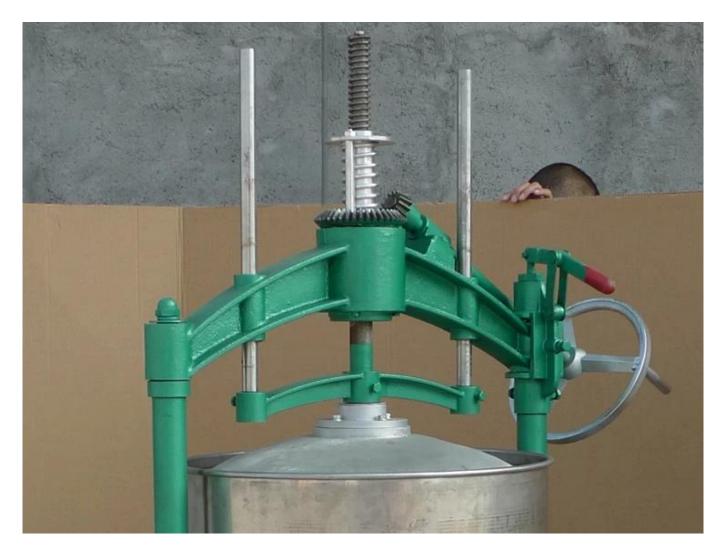

The kneading machine uses worm gears, and the kneading drum is driven through mechanical-connected parts. The centrifugal movement in the fixing disk built with joists makes the tea in the kneading drum suffer from the kneading action generated between the upper gland and the joists of the lower fixing disk. The kneading degree of the tea can be adjusted by regulating the pressure of the gland.