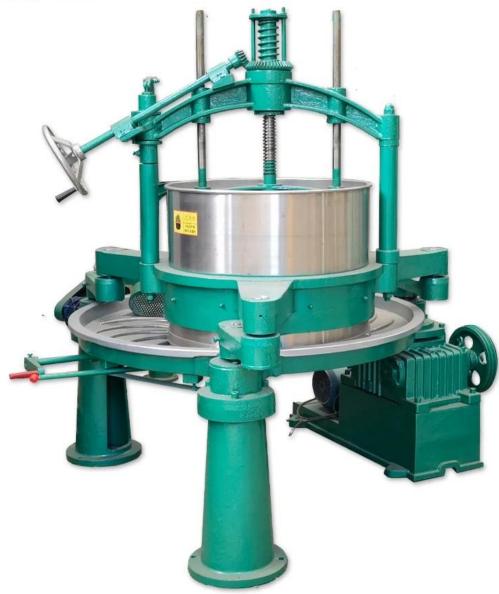

## Website: <u>delijx.com</u> Email: <u>info@delijx.com</u> WhatsApp/ WeChat/ Tel: <u>0086-18120033767</u>

| 1 | Transverse arm       | 8  | Press spring   |
|---|----------------------|----|----------------|
| 2 | Barrel cover         | 9  | Support column |
| 3 | Stainless steel Drum | 10 | Handwheel      |
| 4 | Crank                |    | Support frame  |
| 5 | Transmission case    |    | Rolling disc   |
| 6 | Transmission belt    |    | Tea outlet     |
| 7 | Drive motor          |    | Support leg    |

## SPECIFICATION

<u>Tea Twisting Machine</u> specification list:

| Мо             | del           | DL-6CRT-75        |  |  |  |
|----------------|---------------|-------------------|--|--|--|
| Dime           | nsion         | 2050*1670*2050 mm |  |  |  |
| Input v        | voltage       | 380V / 50Hz       |  |  |  |
| Tea disc       | diameter      | 1310 mm           |  |  |  |
| Barrel d       | lameter       | 750 mm            |  |  |  |
| Barrel height  |               | 580 mm            |  |  |  |
|                | Power         | 4 kW              |  |  |  |
| Matching motor | Speed         | 1430 RPM          |  |  |  |
|                | Rated voltage | 380 V             |  |  |  |
| Barrel speed   |               | 35 RPM            |  |  |  |
| Wei            | ight          | 1075 Kg           |  |  |  |
| Max capacit    | ty per batch  | 120 kg/batch      |  |  |  |
| Capacity fo    | r green tea   | 120-1200 kg/h     |  |  |  |
| Capacity fo    | or black tea  | 120-240 kg/h      |  |  |  |
|                |               |                   |  |  |  |