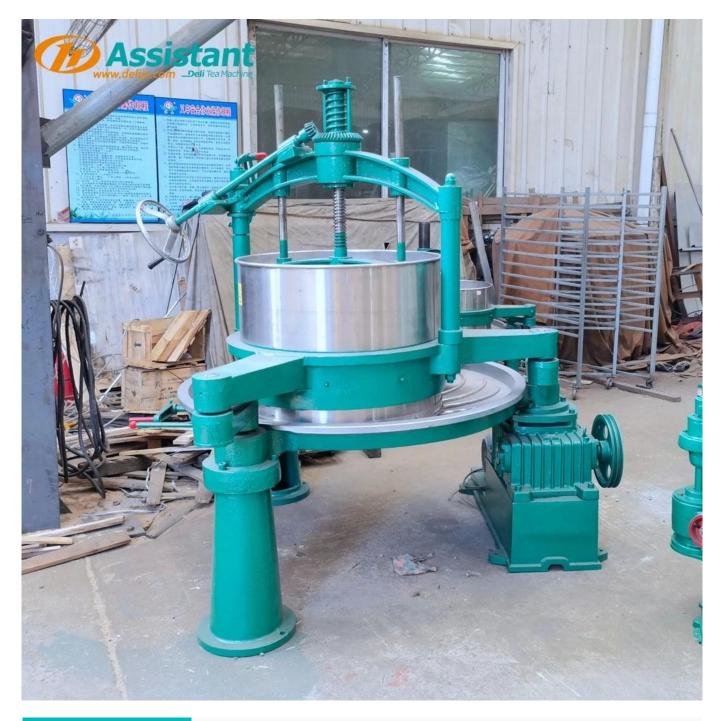

## Website: <u>delijx.com</u> Email: <u>info@delijx.com</u> WhatsApp/ WeChat/ Tel: <u>0086-18120033767</u>

| 1 | Transverse arm       | 8  | Press spring   |
|---|----------------------|----|----------------|
| 2 | Barrel cover         | 9  | Support column |
| 3 | Stainless steel Drum | 10 | Handwheel      |
| 4 | Crank                |    | Support frame  |
| 5 | Transmission case    |    | Rolling disc   |
| 6 | Transmission belt    |    | Tea outlet     |
| 7 | Drive motor          |    | Support leg    |