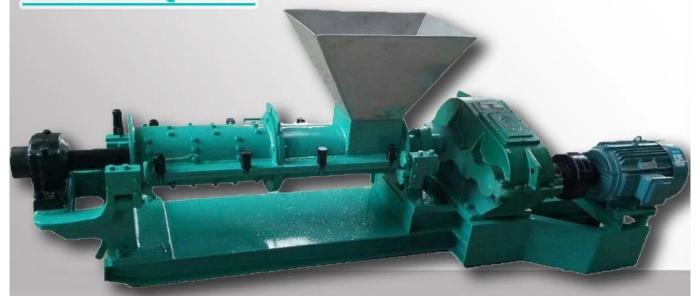

# **DESCRIPTION**

DL-6CRQ-20Z HRS Gyrovane rotorvane tea machine is suitable for the rolling, twisting, extruding and tearing of tea in the initial process of CTC tea, so as to obtain higher cell breakage rate and better particle shape. We also supply all types of green tea rolling machine, custom quickly!

### **PHOTOS**

Rotorvane Crush Machine DL-6CRQ-20Z

250 kg per hour For CTC Tea Crushing For Small Tea Factory

L:250cm V:66cm H:83cm

Website: <u>delijx.com</u> Email: <u>info@delijx.com</u> WhatsApp/ WeChat/ Tel: <u>0086-18120033767</u>