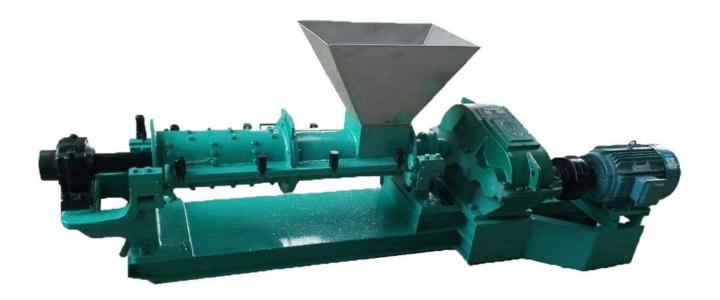

### **PHOTOS**

Rotorvane Crush Machine DL-6CRQ-20Z

250 kg per hour For CTC Tea Crushing For Small Tea Factory

L:250cm V:66cm H:83cm

Website: <u>delijx.com</u> Email: <u>info@delijx.com</u> WhatsApp/ WeChat/ Tel: <u>0086-18120033767</u>