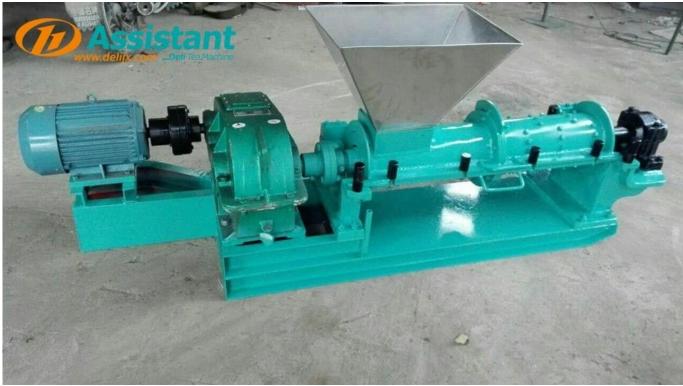

# **DESCRIPTION**

DL-6CRQ-20Z HRS Gyrovane rotorvane tea machine is suitable for the rolling, twisting, extruding and tearing of tea in the initial process of CTC tea, so as to obtain higher cell breakage rate and better particle shape. We also supply all types of green tea rolling machine, custom quickly!

### **PHOTOS**

Rotorvane Crush Machine DL-6CRQ-20Z

250 kg per hour For CTC Tea Crushing For Small Tea Factory

L:250cm V:66cm H:83cm

Website: <u>delijx.com</u> Email: <u>info@delijx.com</u> WhatsApp/ WeChat/ Tel: <u>0086-18120033767</u>