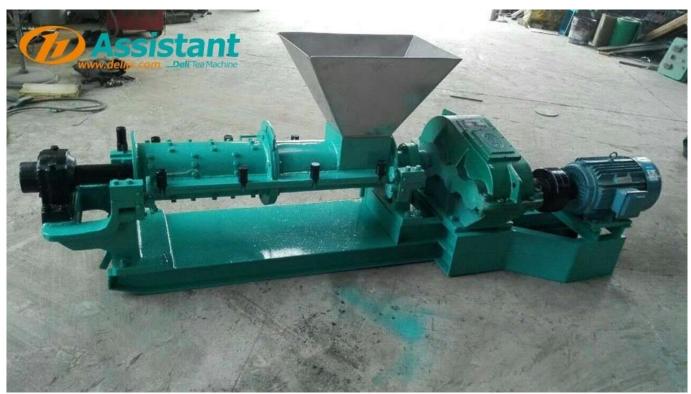

# **DESCRIPTION**

DL-6CRQ-20Z HRS Gyrovane rotorvane tea machine is suitable for the rolling, twisting, extruding and tearing of tea in the initial process of CTC tea, so as to obtain higher cell breakage rate and better particle shape. We also supply all types of green tea rolling machine, custom quickly!

### **PHOTOS**

Rotorvane Crush Machine DL-6CRQ-20Z

250 kg per hour For CTC Tea Crushing For Small Tea Factory

L:250cm V:66cm H:83cm

Website: <u>delijx.com</u> Email: <u>info@delijx.com</u> WhatsApp/ WeChat/ Tel: <u>0086-18120033767</u>