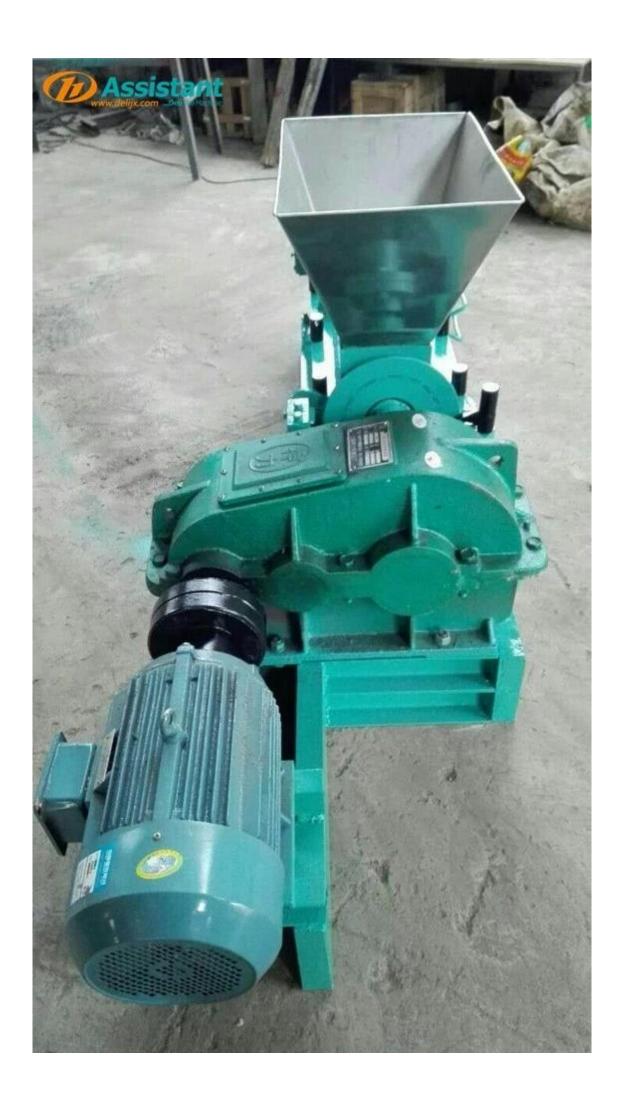

# **DESCRIPTION**

DL-6CRQ-20Z HRS Gyrovane rotorvane tea machine is suitable for the rolling, twisting, extruding and tearing of tea in the initial process of CTC tea, so as to obtain higher cell breakage rate and better particle shape. We also supply all types of green tea rolling machine, custom quickly!

### **PHOTOS**

Rotorvane Crush Machine DL-6CRQ-20Z

250 kg per hour For CTC Tea Crushing For Small Tea Factory

L:250cm V:66cm H:83cm

Website: <u>delijx.com</u> Email: <u>info@delijx.com</u> WhatsApp/ WeChat/ Tel: <u>0086-18120033767</u>