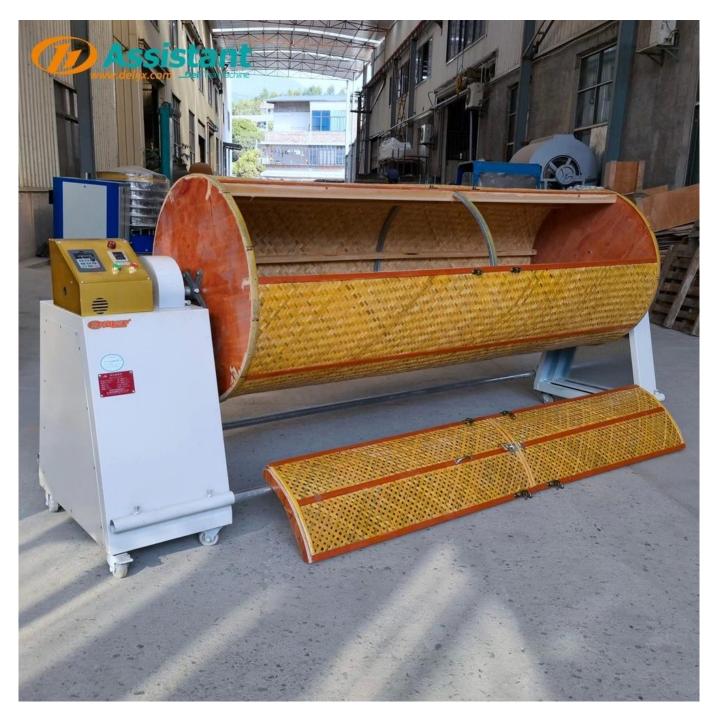

### **DESCRIPTION**

<u>Oolong Tea Shaking Machine</u> is one of the important equipment in the process of oolong tea production.

The shaking cage is made of pure natural top layer bamboo, which is environmentally friendly and does not damage tea leaves. The shaking cage has small holes, which can filter out debris falling from the leaves and play a cleaning role.

## **SPECIFICATION**

Specification of <u>DL-6YQT-90250 oolong tea shaking drum.</u>

| Model                   |               | DL-6CYQT-90250   |  |
|-------------------------|---------------|------------------|--|
| Input voltage           |               | 220V / 380V      |  |
| Dimensions(L*W*H)       |               | 3050×920×1350 mm |  |
| Roller diameter         |               | 900 mm           |  |
| R                       | oller length  | 2500 mm          |  |
| Drive motor             | power         | 1.1 kW           |  |
|                         | speed         | 1400 r/min       |  |
|                         | Rated voltage | 220/380 V        |  |
| Working speed of roller |               | 0-30 r/min       |  |
| Roller materials        |               | Bamboo           |  |
| Capacity                |               | 120 kg/time      |  |