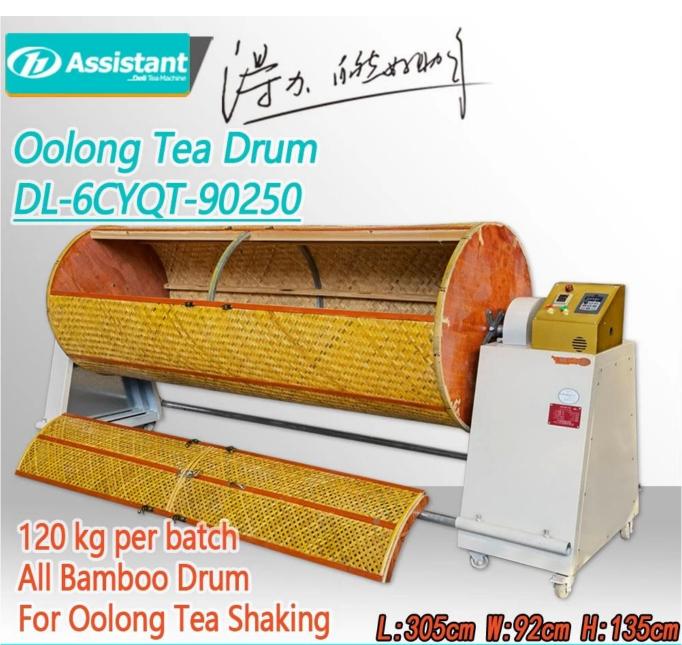

### **DESCRIPTION**

<u>Oolong Tea Shaking Machine</u> is one of the important equipment in the process of oolong tea production.

The shaking cage is made of pure natural top layer bamboo, which is environmentally friendly and does not damage tea leaves. The shaking cage has small holes, which can filter out debris falling from the leaves and play a cleaning role.

The machine is equipped with a speed regulating device, which can adjust the speed of shaking. The time control system is added. When the time is up, it will automatically stop working.

It is easy to operate and saves time and effort.

## **SPECIFICATION**

Specification of <u>DL-6YQT-90250 oolong tea shaking drum.</u>

| Model                   |               | DL-6CYQT-90250   |  |
|-------------------------|---------------|------------------|--|
| Input voltage           |               | 220V / 380V      |  |
| Dimensions(L*W*H)       |               | 3050×920×1350 mm |  |
| Roller diameter         |               | 900 mm           |  |
| R                       | oller length  | 2500 mm          |  |
| Drive motor             | power         | 1.1 kW           |  |
|                         | speed         | 1400 r/min       |  |
|                         | Rated voltage | 220/380 V        |  |
| Working speed of roller |               | 0-30 r/min       |  |
| Roller materials        |               | Bamboo           |  |
| Capacity                |               | 120 kg/time      |  |