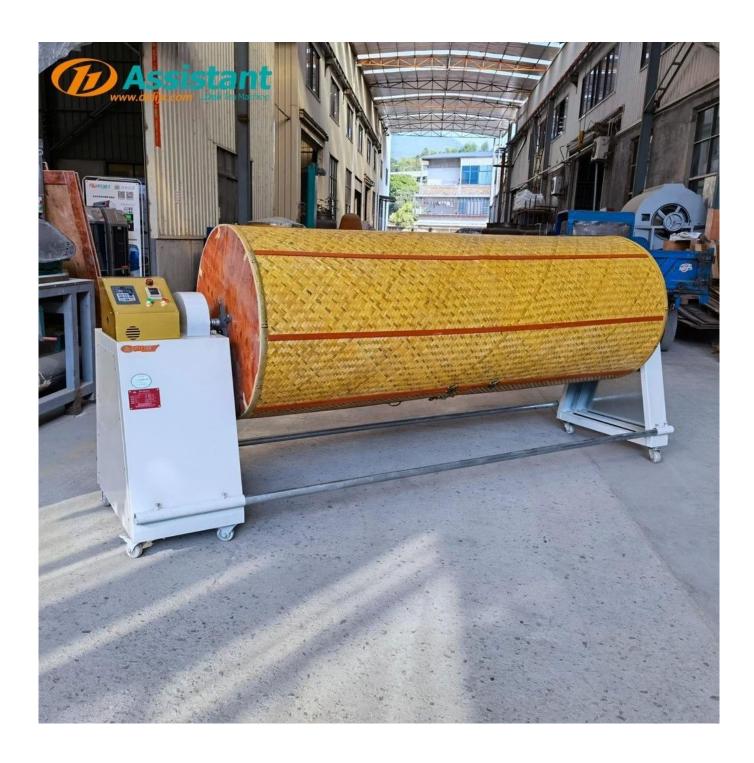

### **DESCRIPTION**

<u>Oolong Tea Shaking Machine</u> is one of the important equipment in the process of oolong tea production.

The shaking cage is made of pure natural top layer bamboo, which is environmentally friendly and does not damage tea leaves. The shaking cage has small holes, which can filter out debris falling from the leaves and play a cleaning role.

Steel tube and steel ring reinforcement design, the machine runs smoothly, and the body vibration is small.

Integrated Chinese and English control panel, with time control function and adjustable speed, is the necessary equipment for the production of high-grade oolong tea.