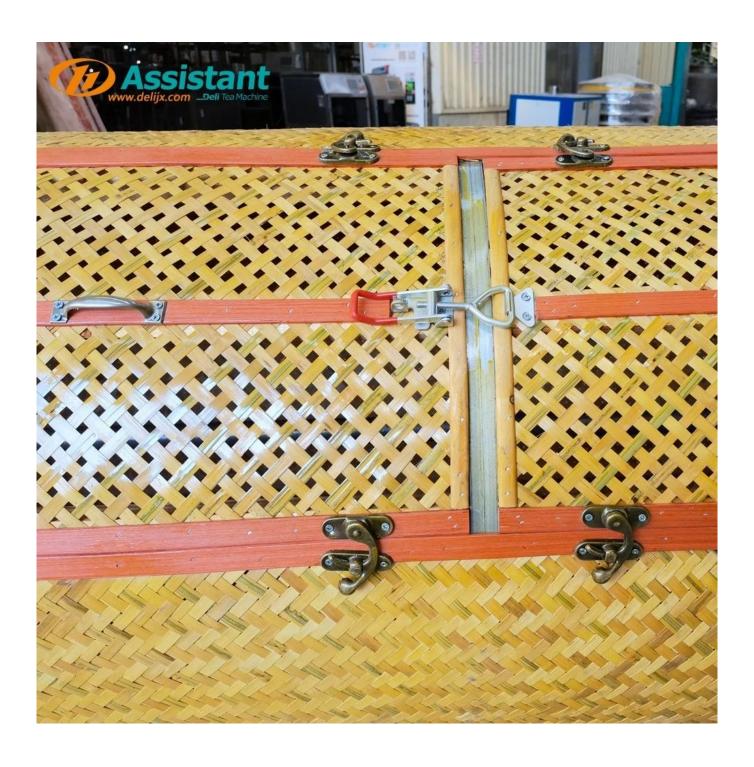

## **DETAILS**

Convenient design of copper lock, with spring locking function, can quickly open and close bamboo door.

The bamboo door with holes can screen out the broken tea leaf dust during oolong tea tossing step, and can improve the quality of tea.

Steel tube and steel ring reinforcement design, the machine runs smoothly, and the body vibration is small.

Integrated Chinese and English control panel, with time control function and adjustable speed, is the necessary equipment for the production of high-grade oolong tea.