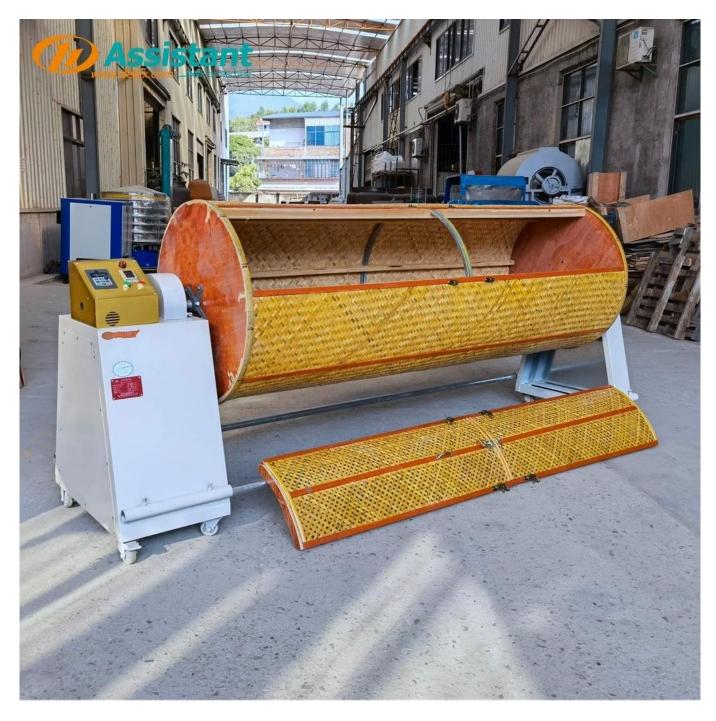

### **DESCRIPTION**

<u>Oolong Tea Shaking Machine</u> is one of the important equipment in the process of oolong tea production.

The shaking cage is made of pure natural top layer bamboo, which is environmentally friendly and does not damage tea leaves. The shaking cage has small holes, which can filter out debris falling from the leaves and play a cleaning role.

## **SPECIFICATION**

Specification of <u>DL-6YQT-90250 oolong tea shaking drum.</u>

| Model                   |               | DL-6CYQT-90250   |  |
|-------------------------|---------------|------------------|--|
| Input voltage           |               | 220V / 380V      |  |
| Dimensions(L*W*H)       |               | 3050×920×1350 mm |  |
| Roller diameter         |               | 900 mm           |  |
| R                       | oller length  | 2500 mm          |  |
| Drive motor             | power         | 1.1 kW           |  |
|                         | speed         | 1400 r/min       |  |
|                         | Rated voltage | 220/380 V        |  |
| Working speed of roller |               | 0-30 r/min       |  |
| Roller materials        |               | Bamboo           |  |
| Capacity                |               | 120 kg/time      |  |