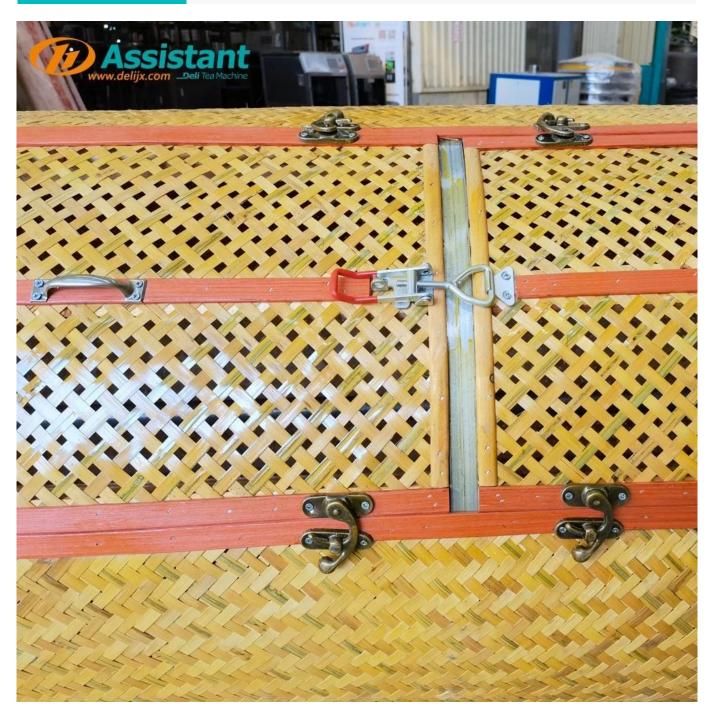

## **DETAILS**

Convenient design of copper lock, with spring locking function, can quickly open and close bamboo door.

The bamboo door with holes can screen out the broken tea leaf dust during oolong tea tossing step, and can improve the quality of tea.

Steel tube and steel ring reinforcement design, the machine runs smoothly, and the body vibration is small.

Integrated Chinese and English control panel, with time control function and adjustable speed, is the necessary equipment for the production of high-grade oolong tea.