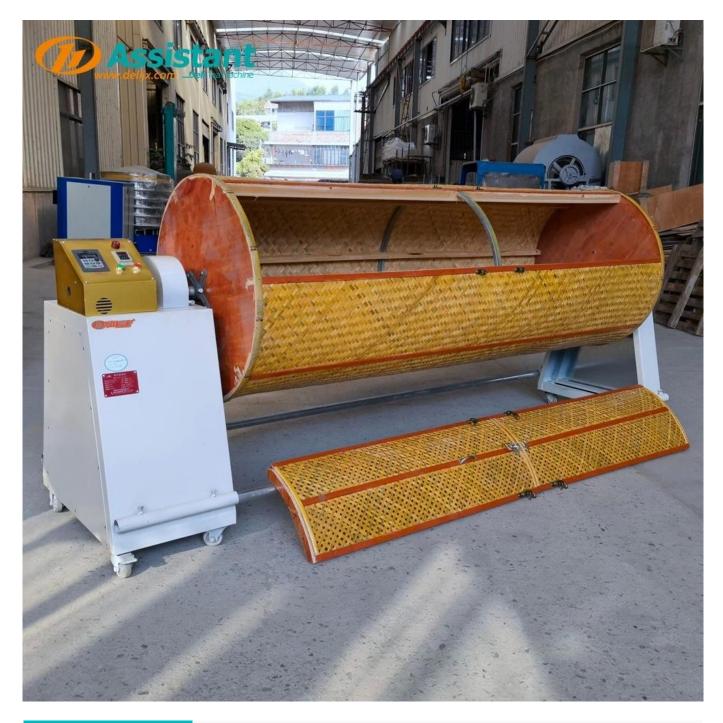

### **DESCRIPTION**

<u>Oolong Tea Shaking Machine</u> is one of the important equipment in the process of oolong tea production.

The shaking cage is made of pure natural top layer bamboo, which is environmentally friendly and does not damage tea leaves. The shaking cage has small holes, which can filter out debris falling from the leaves and play a cleaning role.

## **SPECIFICATION**

Specification of <u>DL-6YQT-90250 oolong tea shaking drum.</u>

| Model                   |               | DL-6CYQT-90250   |  |
|-------------------------|---------------|------------------|--|
| Input voltage           |               | 220V / 380V      |  |
| Dimensions(L*W*H)       |               | 3050×920×1350 mm |  |
| Roller diameter         |               | 900 mm           |  |
| R                       | oller length  | 2500 mm          |  |
| Drive motor             | power         | 1.1 kW           |  |
|                         | speed         | 1400 r/min       |  |
|                         | Rated voltage | 220/380 V        |  |
| Working speed of roller |               | 0-30 r/min       |  |
| Roller materials        |               | Bamboo           |  |
| Capacity                |               | 120 kg/time      |  |