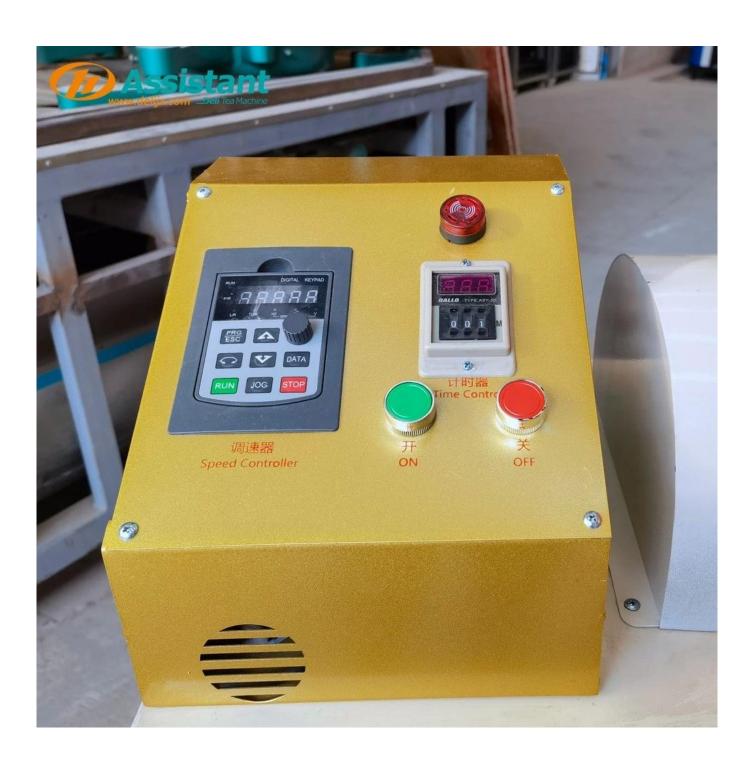

The machine is equipped with a speed regulating device, which can adjust the speed of shaking. The time control system is added. When the time is up, it will automatically stop working.

It is easy to operate and saves time and effort.

Steel tube and steel ring reinforcement design, the machine runs smoothly, and the body vibration is small.

Integrated Chinese and English control panel, with time control function and adjustable speed, is the necessary equipment for the production of high-grade oolong tea.