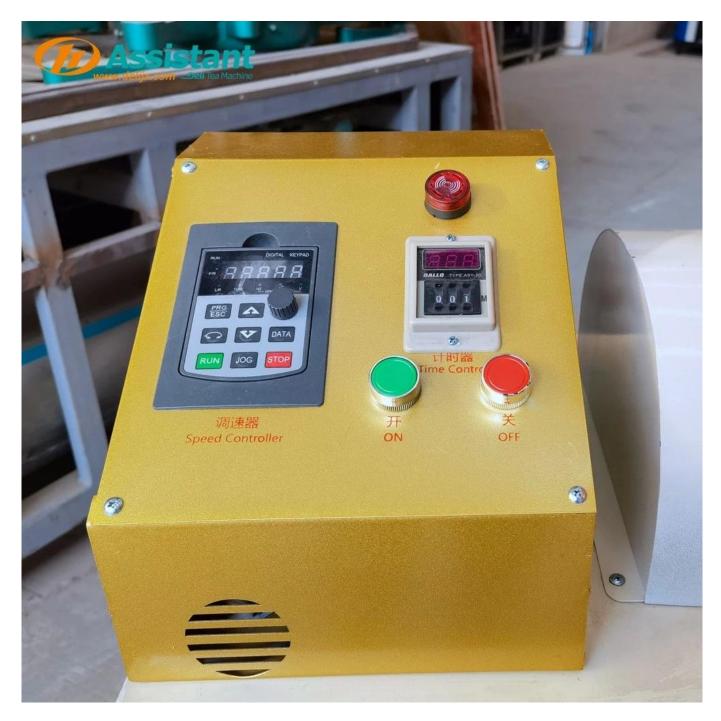

The machine is equipped with a speed regulating device, which can adjust the speed of shaking. The time control system is added. When the time is up, it will automatically stop working.

It is easy to operate and saves time and effort.

Steel tube and steel ring reinforcement design, the machine runs smoothly, and the body vibration is small.

Integrated Chinese and English control panel, with time control function and adjustable speed, is the necessary equipment for the production of high-grade oolong tea.