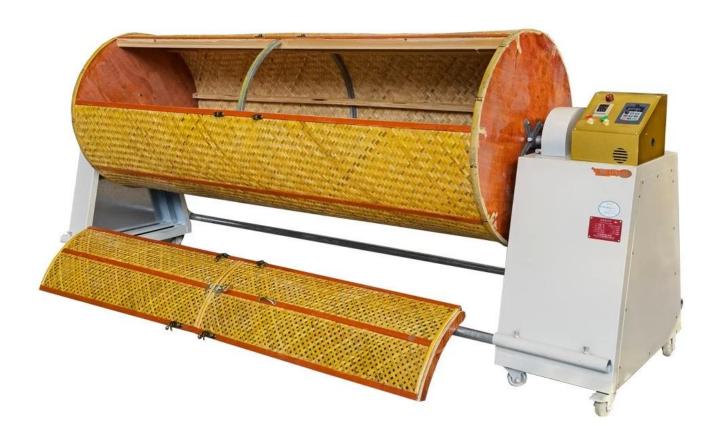

### **DESCRIPTION**

<u>Oolong Tea Shaking Machine</u> is one of the important equipment in the process of oolong tea production.

The shaking cage is made of pure natural top layer bamboo, which is environmentally friendly and does not damage tea leaves. The shaking cage has small holes, which can filter out debris falling from the leaves and play a cleaning role.

The machine is equipped with a speed regulating device, which can adjust the speed of shaking. The time control system is added. When the time is up, it will automatically stop working.

It is easy to operate and saves time and effort.

## **DETAILS**

Convenient design of copper lock, with spring locking function, can quickly open and close bamboo door.

The bamboo door with holes can screen out the broken tea leaf dust during oolong tea tossing step, and can improve the quality of tea.