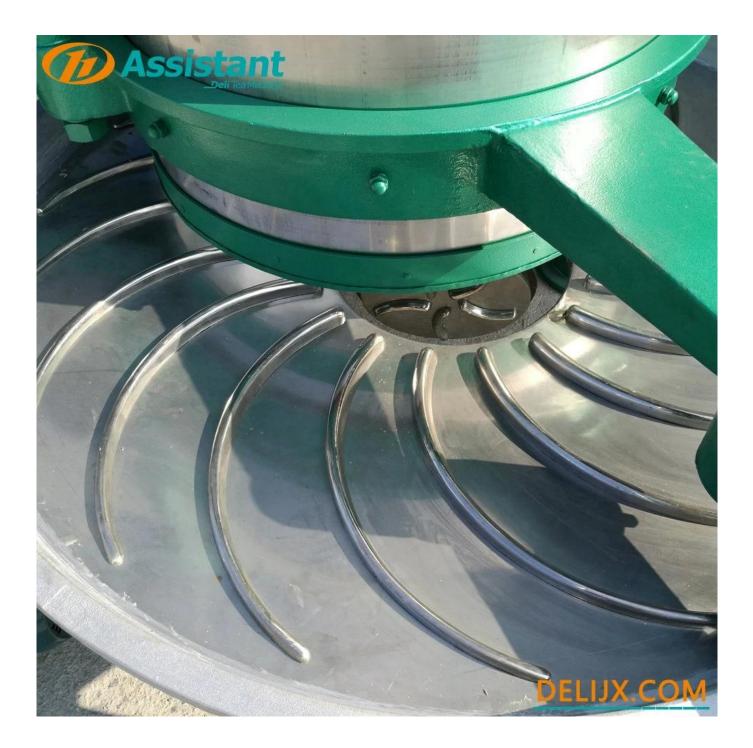

5. The arc of the rolling bar has been improved for decades, and the optimal design has been obtained. The efficiency of tea leaves been the strip-type is increased by 30%.

EXPLODED VIEW

If you have special need, it can be customized according to the needs of customers.

DETAILS

The distance between the rolling barrel and the rolling disc of each machine is different to ensure that each machine can make the best quality tea.

The supporting part of the machine is made of cast iron, which is strong and durable.

The double arms adopt a double-arm open cover structure, which has a strong bearing capacity and stable operation.

The unique design of rolling disc and rolling bar inclination angle, the speed is increased by 30% compared with other companies.