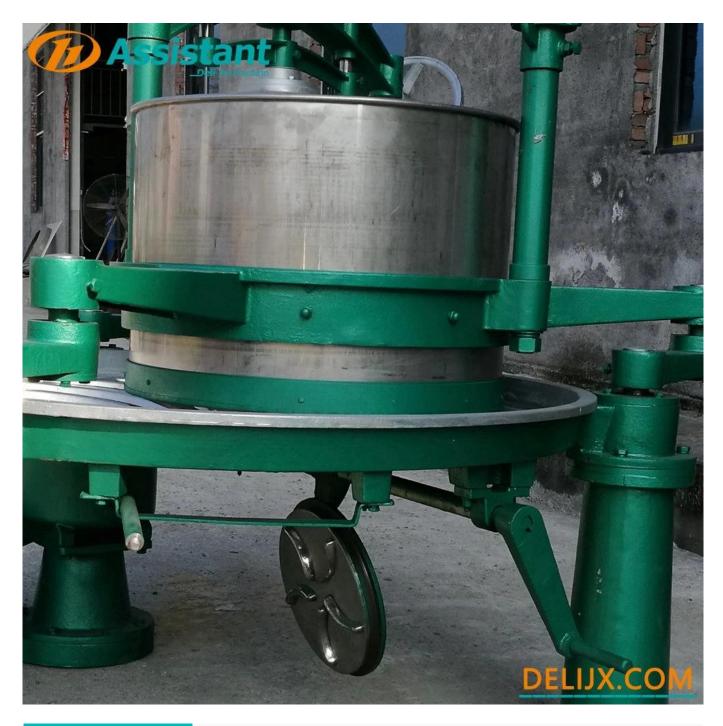

#### ADVANTAGE

- 1. Turbine worm gearbox design, deceleration is stable and durable.
- 2. The bottom discharge handle design, gently push the handle, the tea can fall easily.
- 3. The heightened design of the rolling barrel can prevent the tea leaves from falling.
- 4. The supporting part of the machine is made of cast iron, which is strong and durable.

## Website: <u>delijx.com</u> Email: <u>info@delijx.com</u> WhatsApp/ WeChat/ Tel: <u>0086-18120033767</u>

| 1 | Transverse arm       | 8  | Press spring   |
|---|----------------------|----|----------------|
| 2 | Barrel cover         | 9  | Support column |
| 3 | Stainless steel Drum | 10 | Handwheel      |
| 4 | Crank                |    | Support frame  |
| 5 | Transmission case    |    | Rolling disc   |
| 6 | Transmission belt    |    | Tea outlet     |
| 7 | Drive motor          |    | Support leg    |