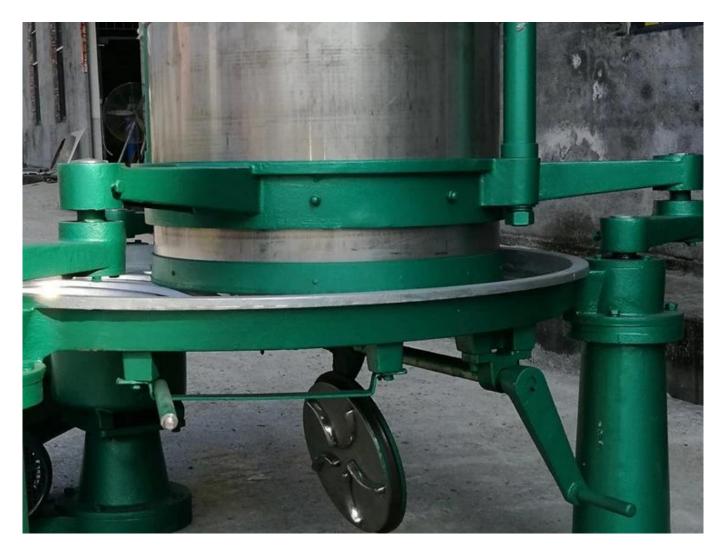

If you have special need, it can be customized according to the needs of customers.

DETAILS

The distance between the rolling barrel and the rolling disc of each machine is different to ensure that each machine can make the best quality tea.

The supporting part of the machine is made of cast iron, which is strong and durable.

The double arms adopt a double-arm open cover structure, which has a strong bearing capacity and stable operation.

The unique design of rolling disc and rolling bar inclination angle, the speed is increased by 30% compared with other companies.