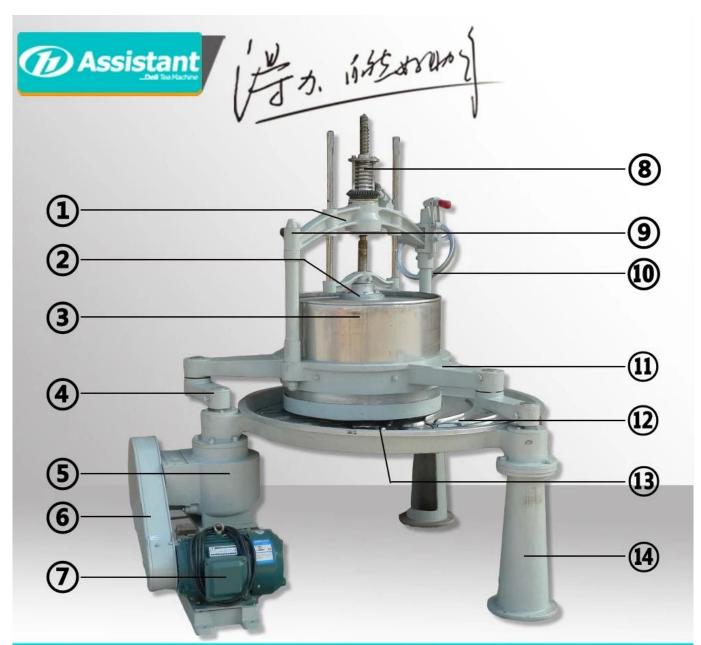

5. The arc of the rolling bar has been improved for decades, and the optimal design has been obtained. The efficiency of tea leaves been the strip-type is increased by 30%.

EXPLODED VIEW

## Website: <u>delijx.com</u> Email: <u>info@delijx.com</u> WhatsApp/ WeChat/ Tel: <u>0086-18120033767</u>

| 1 | Transverse arm       | 8  | Press spring   |
|---|----------------------|----|----------------|
| 2 | Barrel cover         | 9  | Support column |
| 3 | Stainless steel Drum | 10 | Handwheel      |
| 4 | Crank                |    | Support frame  |
| 5 | Transmission case    |    | Rolling disc   |
| 6 | Transmission belt    |    | Tea outlet     |
| 7 | Drive motor          |    | Support leg    |