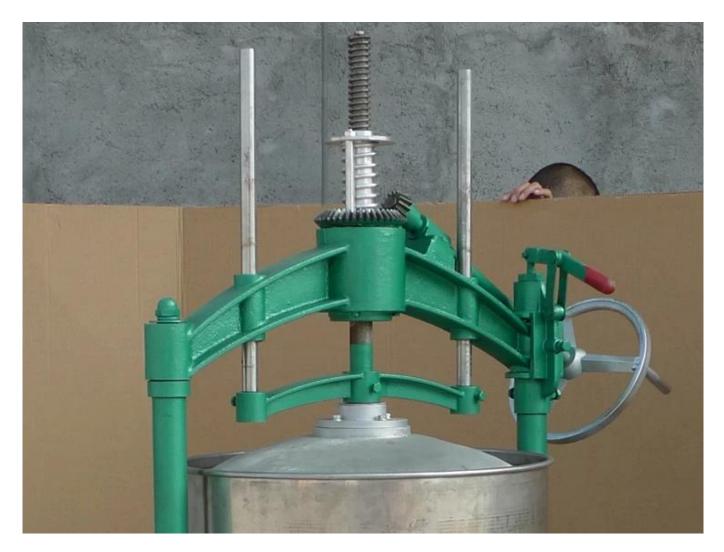

## Website: <u>delijx.com</u> Email: <u>info@delijx.com</u> WhatsApp/ WeChat/ Tel: <u>0086-18120033767</u>

| 1 | Transverse arm       | 8  | Press spring   |
|---|----------------------|----|----------------|
| 2 | Barrel cover         | 9  | Support column |
| 3 | Stainless steel Drum | 10 | Handwheel      |
| 4 | Crank                |    | Support frame  |
| 5 | Transmission case    |    | Rolling disc   |
| 6 | Transmission belt    |    | Tea outlet     |
| 7 | Drive motor          |    | Support leg    |