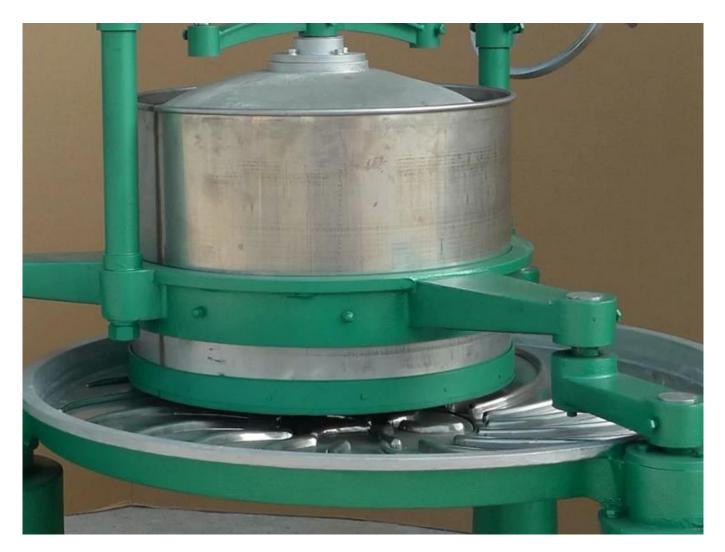

If you have special need, it can be customized according to the needs of customers.

DETAILS

The distance between the rolling barrel and the rolling disc of each machine is different to ensure that each machine can make the best quality tea.

The supporting part of the machine is made of cast iron, which is strong and durable.

The double arms adopt a double-arm open cover structure, which has a strong bearing capacity and stable operation.

The unique design of rolling disc and rolling bar inclination angle, the speed is increased by 30% compared with other companies.