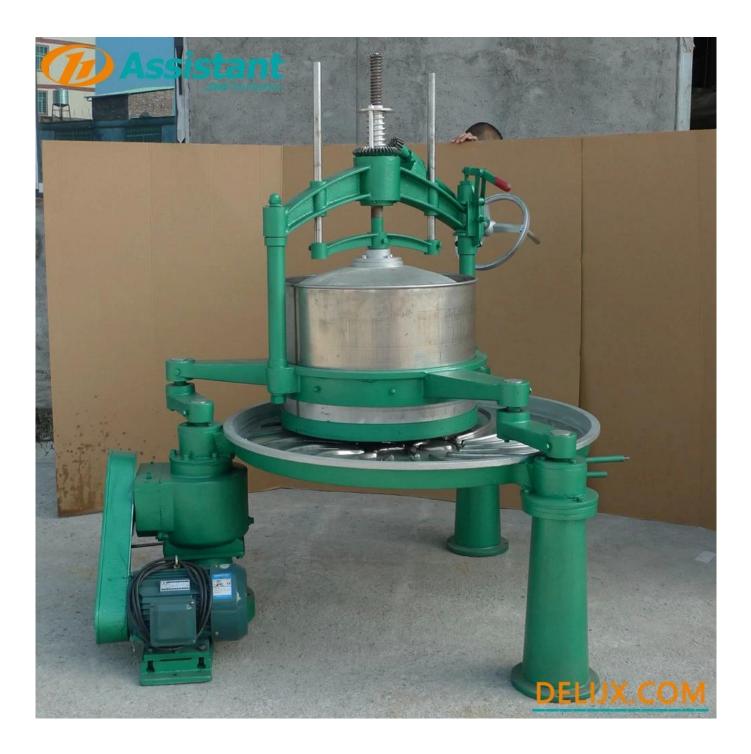

#### ADVANTAGE

- 1. Turbine worm gearbox design, deceleration is stable and durable.
- 2. The bottom discharge handle design, gently push the handle, the tea can fall easily.
- 3. The heightened design of the rolling barrel can prevent the tea leaves from falling.
- 4. The supporting part of the machine is made of cast iron, which is strong and durable.

## Website: <u>delijx.com</u> Email: <u>info@delijx.com</u> WhatsApp/ WeChat/ Tel: <u>0086-18120033767</u>

| 1 | Transverse arm       | 8  | Press spring   |
|---|----------------------|----|----------------|
| 2 | Barrel cover         | 9  | Support column |
| 3 | Stainless steel Drum | 10 | Handwheel      |
| 4 | Crank                |    | Support frame  |
| 5 | Transmission case    |    | Rolling disc   |
| 6 | Transmission belt    |    | Tea outlet     |
| 7 | Drive motor          |    | Support leg    |

The supporting part of the machine is made of cast iron, which is strong and durable.

The double arms adopt a double-arm open cover structure, which has a strong bearing capacity and stable operation.

The unique design of rolling disc and rolling bar inclination angle, the speed is increased by 30% compared with other companies.