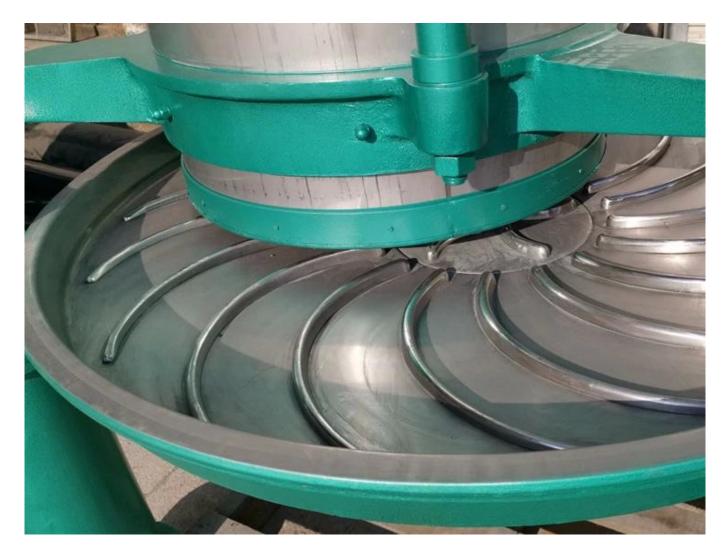

5. The arc of the rolling bar has been improved for decades, and the optimal design has been obtained. The efficiency of tea leaves been the strip-type is increased by 30%.

EXPLODED VIEW

If you have special need, it can be customized according to the needs of customers.

DETAILS

The distance between the rolling barrel and the rolling disc of each machine is different to ensure that each machine can make the best quality tea.

The supporting part of the machine is made of cast iron, which is strong and durable.

The double arms adopt a double-arm open cover structure, which has a strong bearing capacity and stable operation.

The unique design of rolling disc and rolling bar inclination angle, the speed is increased by 30% compared with other companies.