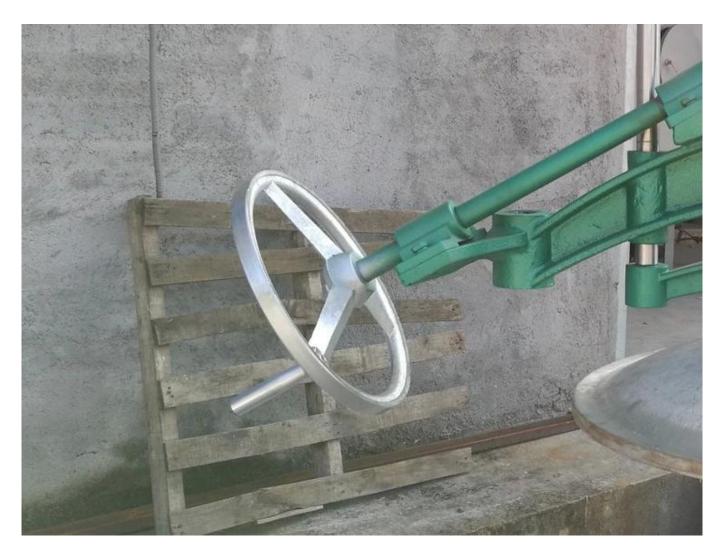

Enlarged handwheel design, faster lifting of the barrel cover.

The double arms adopt a double-arm open cover structure, which has a strong bearing capacity and stable operation.

Turbine worm gearbox design, deceleration is stable and durable.