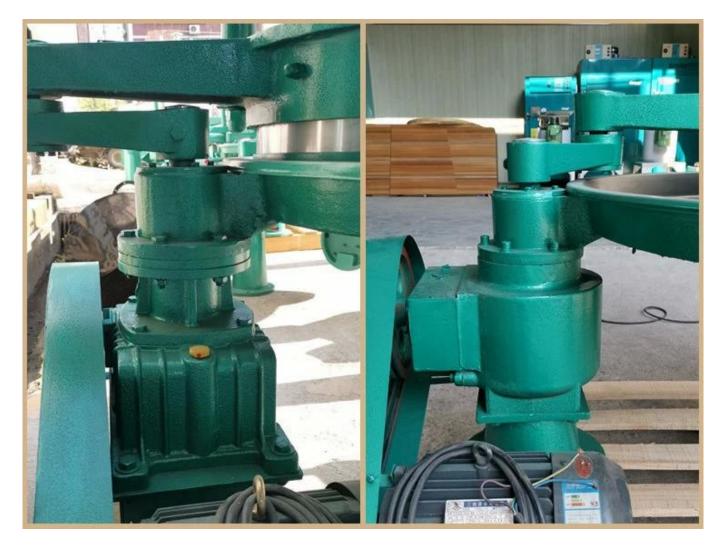

Enlarged handwheel design, faster lifting of the barrel cover.

The double arms adopt a double-arm open cover structure, which has a strong bearing capacity and stable operation.

Turbine worm gearbox design, deceleration is stable and durable.