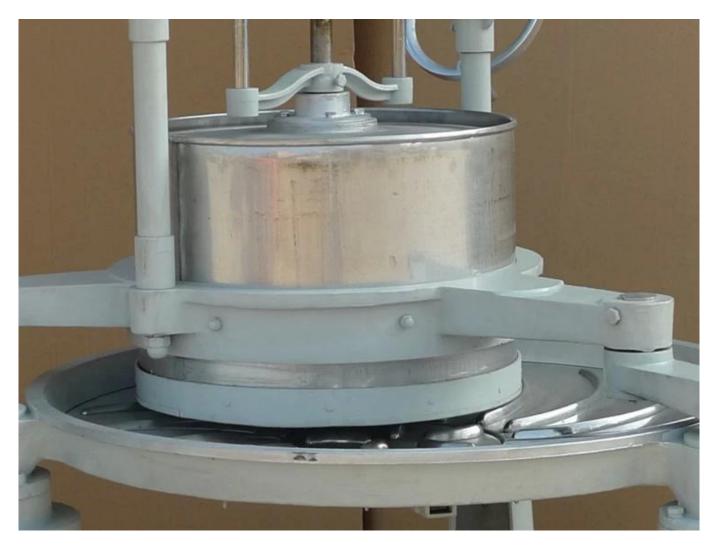

#### **DETAILS**

55 Type tea rolling machine, the diameter of rolling barrel is 55cm, height 40cm, can put about 35-40 kg tea in it, for green tea 1 hour can roll 35-350kg, for black tea 1 hour can roll 35-80 kg.