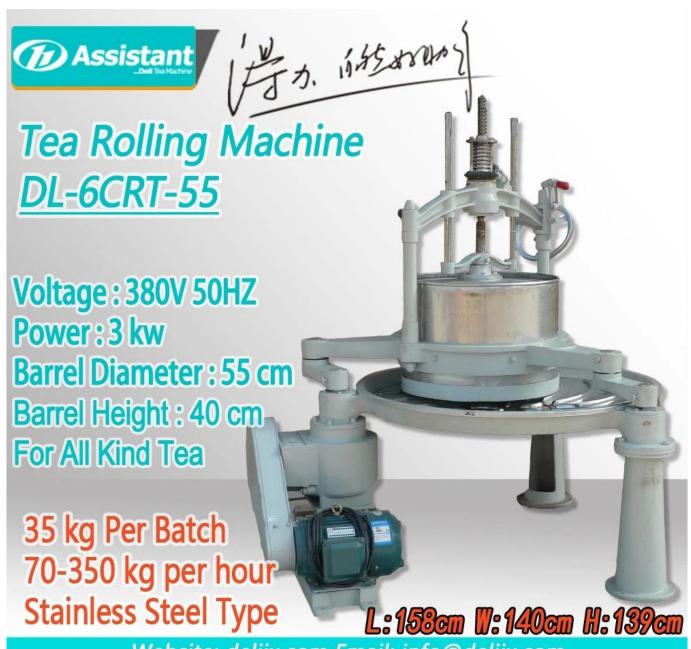

## **<u>Double Action Tea Roller</u>** specification list:

| Мо             | del           | DL-6CRT-55        |  |
|----------------|---------------|-------------------|--|
| Dime           | nsion         | 1580*1400*1390 mm |  |
| Input v        | oltage        | 380V / 50Hz       |  |
| Tea disc       | diameter      | 1050 mm           |  |
| Barrel d       | iameter       | 550 mm            |  |
| Barrel height  |               | 400 mm            |  |
|                | Power         | 2.2 kW            |  |
| Matching motor | Speed         | 1400 RPM          |  |
|                | Rated voltage | 380 V             |  |
| Barrel speed   |               | 45 RPM            |  |
| Wei            | ight          | 420 Kg            |  |
| Max capacit    | y per batch   | 35 kg/batch       |  |
| Capacity fo    | r green tea   | 35-350 kg/h       |  |
| Capacity fo    | or black tea  | 35-70 kg/h        |  |