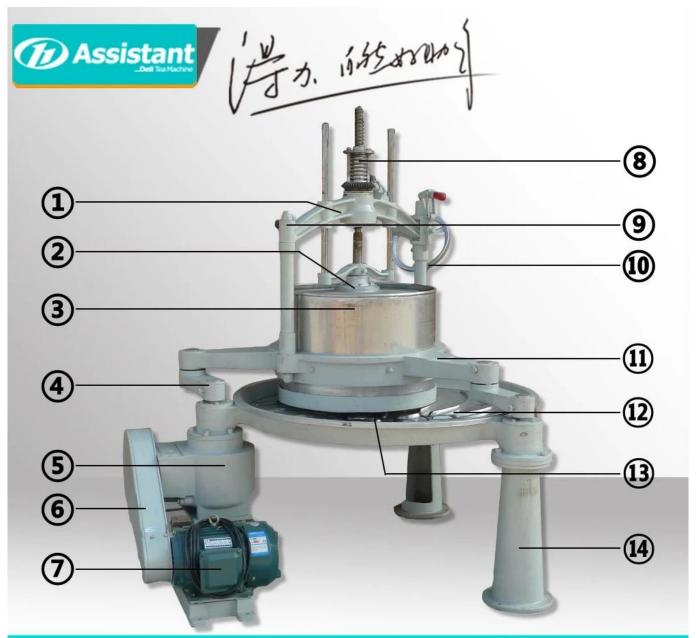

EXPLODED VIEW

# Website: <u>delijx.com</u> Email: <u>info@delijx.com</u> WhatsApp/ WeChat/ Tel: <u>0086-18120033767</u>

| 1 | Transverse arm       | 8  | Press spring   |
|---|----------------------|----|----------------|
| 2 | Barrel cover         | 9  | Support Column |
| 3 | Stainless steel Drum | 10 | Handwheel      |
| 4 | Crank                |    | Support frame  |
| 5 | Transmission case    |    | Rolling disc   |
| 6 | Transmission belt    |    | Tea outlet     |
| 7 | Drive motor          |    | Support leg    |