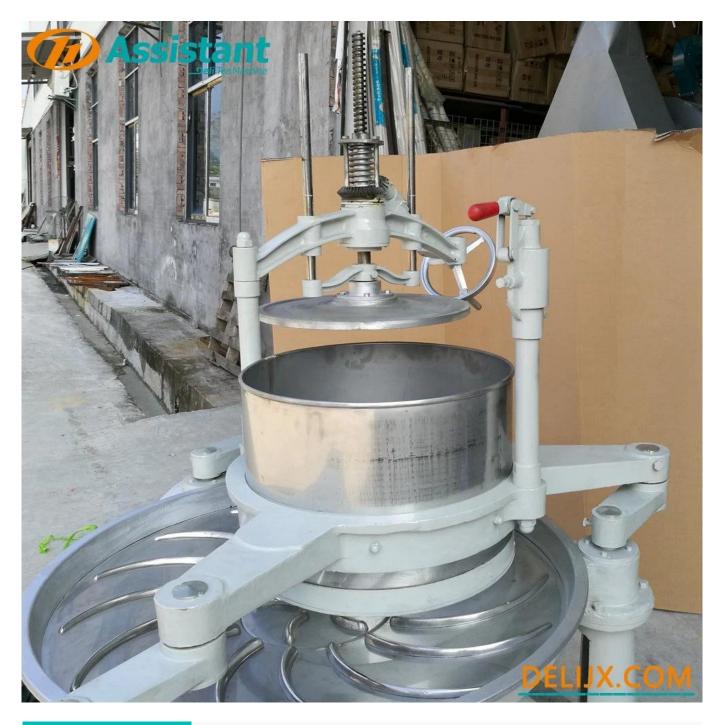

#### **ADVANTAGE**

- 1. The disc, the tooth bar, the barrel and the lid are made of stainless steel;
- 2. The double arms adopt a double-arm open cover structure, which has a strong bearing capacity and stable operation.
- 3. The arc of the rolling bar has been improved for decades, and the optimal design has been obtained. The efficiency of tea leaves been the strip-type is increased by 30%.
- 4. The height design of the purlins is formed by a one-time mold, so that the height and angle of the strips are uniform, so that the tea strips are more compact and beautiful.

# Website: <u>delijx.com</u> Email: <u>info@delijx.com</u> WhatsApp/ WeChat/ Tel: <u>0086-18120033767</u>

| 1 | Transverse arm       | 8  | Press spring   |
|---|----------------------|----|----------------|
| 2 | Barrel cover         | 9  | Support Column |
| 3 | Stainless steel Drum | 10 | Handwheel      |
| 4 | Crank                |    | Support frame  |
| 5 | Transmission case    |    | Rolling disc   |
| 6 | Transmission belt    |    | Tea outlet     |
| 7 | Drive motor          |    | Support leg    |

Enlarged handwheel design, faster lifting of the barrel cover.

The double arms adopt a double-arm open cover structure, which has a strong bearing capacity and stable operation.

Turbine worm gearbox design, deceleration is stable and durable.