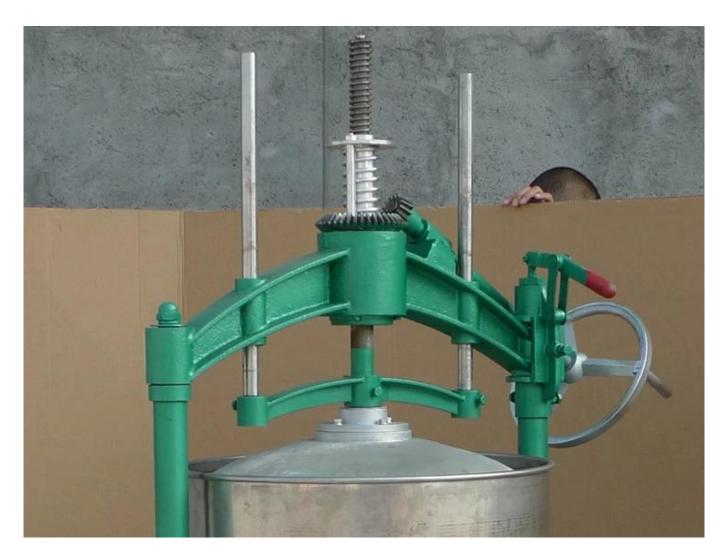

Enlarged handwheel design, faster lifting of the barrel cover.

The double arms adopt a double-arm open cover structure, which has a strong bearing capacity and stable operation.

Turbine worm gearbox design, deceleration is stable and durable.