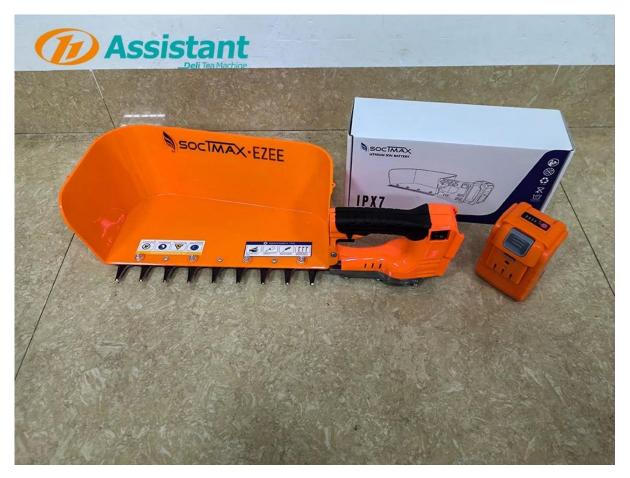

## **DESCRIPTION**

The 4CD-35 electric tea harvester by Guanneng Technology features a portable design, weighing only 1.1kg (excluding battery). Equipped with a permanent magnet DC brushless motor (0.12kW rated power), it offers two-speed adjustment (1500rpm/2000rpm) and a 300mm cutting width, powered by a 24V DC battery.

| SPECIFICATION        |                |
|----------------------|----------------|
|                      |                |
| Model                | 4C-35          |
| Diamension           | 520*180*190 mm |
| Voltage              | 16V-31V        |
| Revolutions          | 10500r/min     |
| Matching battery     | 18v5ah*2       |
| Ratio of revolutions | 4.3:1          |
| Blade length         | 350 mm         |
| Weight               | 1.1 kg         |
| Gross weight         | ≤5.5kg         |