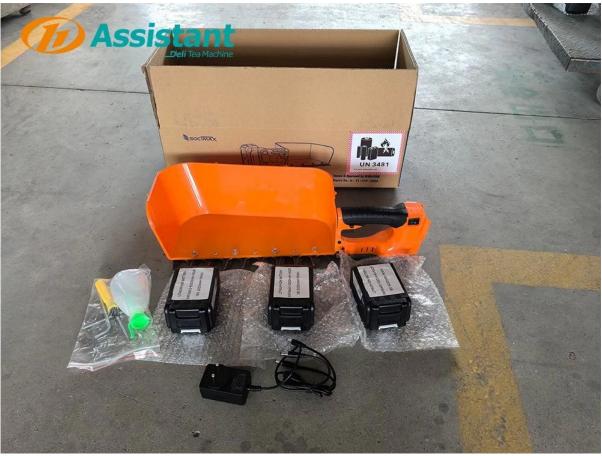

| SPECIFICATION        |                |
|----------------------|----------------|
|                      |                |
| Model                | 4C-35          |
| Diamension           | 520*180*190 mm |
| Voltage              | 16V-31V        |
| Revolutions          | 10500r/min     |
| Matching battery     | 18v5ah*2       |
| Ratio of revolutions | 4.3:1          |
| Blade length         | 350 mm         |
| Weight               | 1.1 kg         |
| Gross weight         | ≤5.5kg         |

If you have special need, it can be customized according to the needs of customers.