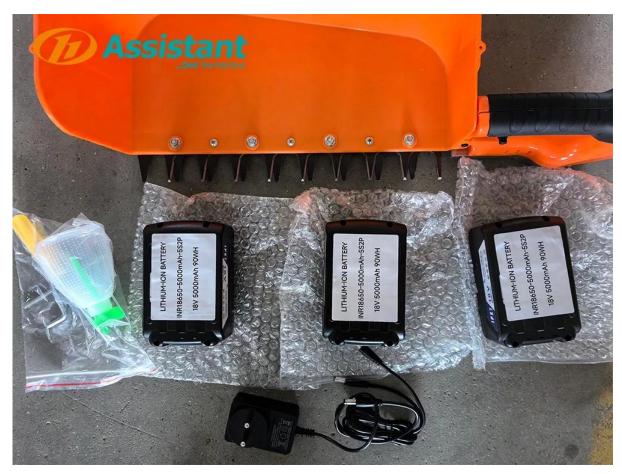

| SPECIFICATION        |                |
|----------------------|----------------|
|                      |                |
| Model                | 4C-35          |
| Diamension           | 520*180*190 mm |
| Voltage              | 16V-31V        |
| Revolutions          | 10500r/min     |
| Matching battery     | 18v5ah*2       |
| Ratio of revolutions | 4.3:1          |
| Blade length         | 350 mm         |
| Weight               | 1.1 kg         |
| Gross weight         | ≤5.5kg         |