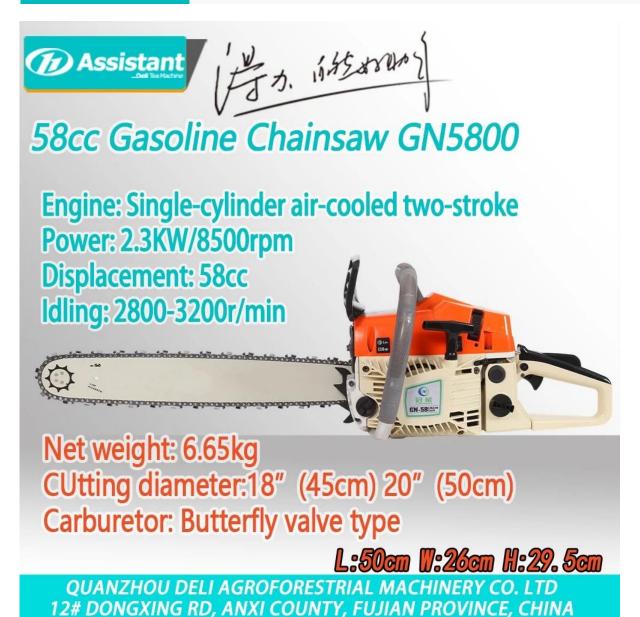

## **DESCRIPTION**

- The GN5800 chainsaw machine is a high performance petrol tool designed for slaughter, pruning
  and treatment of professional newspapers. It has a Two -stroke engine cooTHEd by 58cc Air
  with a maximum power of 2.4 kW at 8500 rpm, offering a robust cutting efficiency for various
  trees of trees.
- The machine is equipped with a **Adjustable guide bar of 20 "/ 18"** And a sustainable chain, suitable for cutting through hardwood and wooded woods.

## **SPECIFICATION**

| Model     | GN-5800                                 |
|-----------|-----------------------------------------|
| Dimension | 500 * 260 * 295 mm                      |
| Engine    | Two -strokes cooled by air monocylinder |
| Power     | 2.3 kW / 8500 rpm                       |
| Shift     | 58cc                                    |

| Idle             | 2800-3200R / min        |
|------------------|-------------------------|
| Net weight       | 6.65 kg                 |
| Cutting diameter | 18 "(45 cm) 20" (50 cm) |
| Carburetor       | Butterfly valve type    |