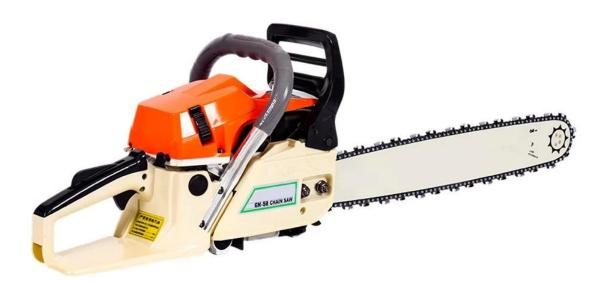

onse to disasters to cut down the trees and the debris, offering rapid clearance in emergencies.

## **SPECIFICATION**

| Model     | GN-5800                                 |
|-----------|-----------------------------------------|
| Dimension | 500 * 260 * 295 mm                      |
| Engine    | Two -strokes cooled by air monocylinder |
| Power     | 2.3 kW / 8500 rpm                       |
| Shift     | 58cc                                    |

| Idle             | 2800-3200R / min        |
|------------------|-------------------------|
| Net weight       | 6.65 kg                 |
| Cutting diameter | 18 "(45 cm) 20" (50 cm) |
| Carburetor       | Butterfly valve type    |

If you have a special need, it can be personalized according to customer needs.

# **Photos**















# CONTACT

If you are interested in this product, please contact us for the price.



↑ ↑ Click on the icon to get the last price directly ↑ ↑ ↑



↓ ↓ You can also leave your contact details at the bottom. We usually contact you in about 10 minutes ↓ ↓