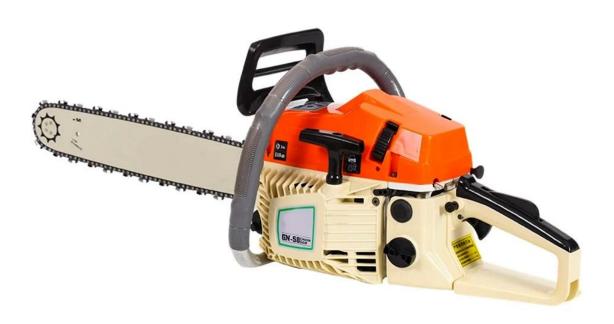

## **DESCRIPTION**

- The GN5800 chainsaw machine is a high performance petrol tool designed for slaughter, pruning
  and treatment of professional newspapers. It has a Two -stroke engine cooTHEd by 58cc Air
  with a maximum power of 2.4 kW at 8500 rpm, offering a robust cutting efficiency for various
  trees of trees.
- The machine is equipped with a **Adjustable guide bar of 20 "/ 18"** And a sustainable chain, suitable for cutting through hardwood and wooded woods.

# **Photos**