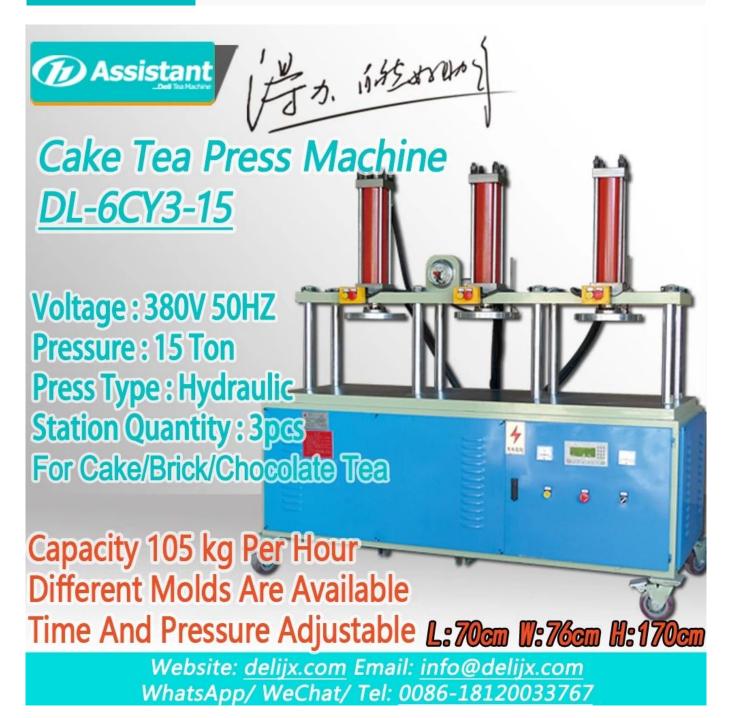

Specification of all of **Tea Cakes Compress Machine**.

| Model        | 6CY1-15         | 6CY2-15 | 6CY3-15  |
|--------------|-----------------|---------|----------|
| Press type   | Hydraulic Press |         |          |
| Pressure     | ≥120 kN         |         |          |
| Work station | 1               | 2       | 3        |
| Capacity     | 35 kg/h         | 70 kg/h | 105 kg/h |

If you have special need, it can be customized according to the needs of customers.