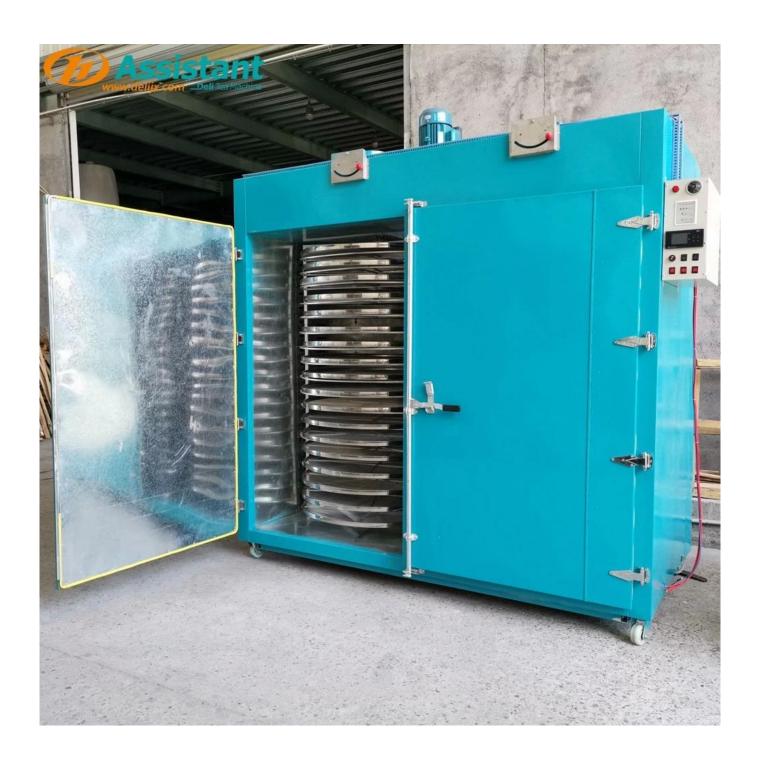

#### **DESCRIPTION**

DL-6CHZ-36 <u>Tea Dehydrator Equipment</u> has 2 tray racks, each rack has 18 layers, total has 36pcs trays, drying area 34m<sup>2</sup>, heating by electric heating wire, total power 36kw, maximum temperature can be 180°C.

### **ADVANTAGE**

- 1. Rotary drying design, the tea leaves are heated evenly and drying more quickly;
- 2. More than 50% of the whole machine adopts modular design, shorter production time for batch orders, and easier replacement of parts;
- 3. The patented air duct design allows the bottom of each sieve tray to enter the air, which quickly removes the moisture in the tea and improves the drying efficiency;
- 4. Double-door type tea drying machine, the first in the industry to adopt the container door buckle structure, which is more convenient to open and close the door, durable, and better sealed.

# <u>Tea Drying Dehydrator</u> specification list:

| Мо                      | del           | DL-6CHZ-34            |  |  |
|-------------------------|---------------|-----------------------|--|--|
| Dimension               |               | 2600×1800×2900mm      |  |  |
| Voltage                 |               | 380/50 V/Hz           |  |  |
| Heating element         |               | Electric heating wire |  |  |
| Total heating power     |               | 36 KW                 |  |  |
| Heating element group   |               | 6 Group               |  |  |
| Fan motor               | Power         | 3 KW                  |  |  |
|                         | Speed         | 1400 rpm              |  |  |
|                         | Rated voltage | 380 V                 |  |  |
| Pallet rotary motor     | Power         | 80 W                  |  |  |
|                         | Speed         | 1250 rpm              |  |  |
|                         | Rated voltage | 220 V                 |  |  |
| Pallet rotary speed     |               | 6 rpm                 |  |  |
| Pallet type             |               | Round                 |  |  |
| Drying pallet diameter  |               | 110 cm                |  |  |
| Effective drying area   |               | 34 m2                 |  |  |
| Number of drying pallet |               | 36 pcs                |  |  |
| Capacity per batch      |               | 100-170 kg/time       |  |  |