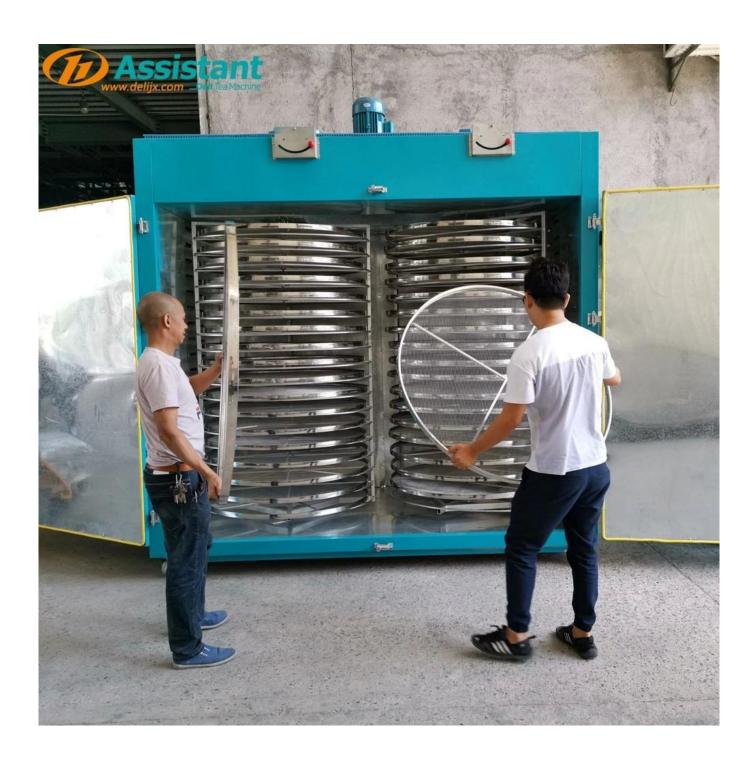

### **ADVANTAGE**

- 1. Rotary drying design, the tea leaves are heated evenly and drying more quickly;
- 2. More than 50% of the whole machine adopts modular design, shorter production time for batch orders, and easier replacement of parts;
- 3. The patented air duct design allows the bottom of each sieve tray to enter the air, which quickly removes the moisture in the tea and improves the drying efficiency;
- 4. Double-door type tea drying machine, the first in the industry to adopt the container door buckle structure, which is more convenient to open and close the door, durable, and better sealed.