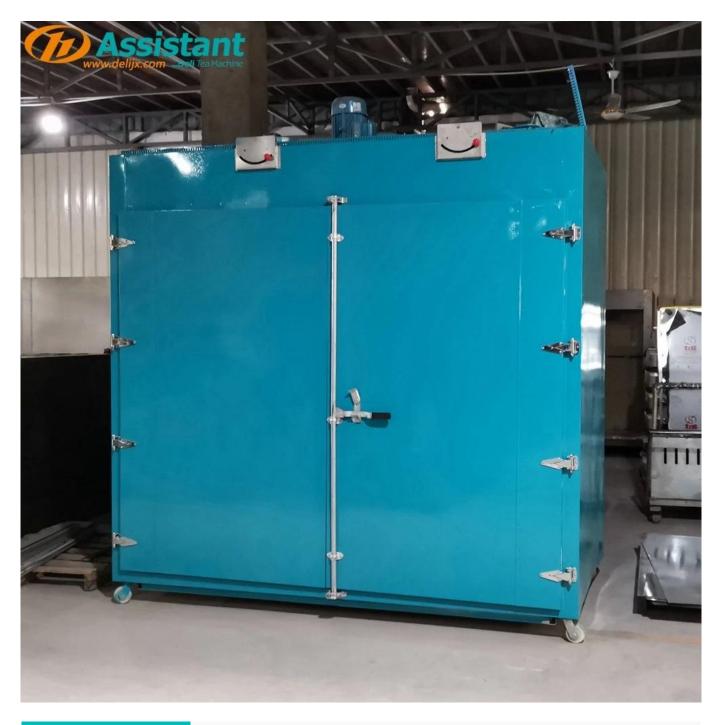

#### **DESCRIPTION**

DL-6CHZ-36 <u>Tea Dehydrator Equipment</u> has 2 tray racks, each rack has 18 layers, total has 36pcs trays, drying area 34m<sup>2</sup>, heating by electric heating wire, total power 36kw, maximum temperature can be 180°C.

# <u>Tea Drying Dehydrator</u> specification list:

| Мо                      | del           | DL-6CHZ-34            |  |  |
|-------------------------|---------------|-----------------------|--|--|
| Dimension               |               | 2600×1800×2900mm      |  |  |
| Voltage                 |               | 380/50 V/Hz           |  |  |
| Heating element         |               | Electric heating wire |  |  |
| Total heating power     |               | 36 KW                 |  |  |
| Heating element group   |               | 6 Group               |  |  |
| Fan motor               | Power         | 3 KW                  |  |  |
|                         | Speed         | 1400 rpm              |  |  |
|                         | Rated voltage | 380 V                 |  |  |
| Pallet rotary motor     | Power         | 80 W                  |  |  |
|                         | Speed         | 1250 rpm              |  |  |
|                         | Rated voltage | 220 V                 |  |  |
| Pallet rotary speed     |               | 6 rpm                 |  |  |
| Pallet type             |               | Round                 |  |  |
| Drying pallet diameter  |               | 110 cm                |  |  |
| Effective drying area   |               | 34 m2                 |  |  |
| Number of drying pallet |               | 36 pcs                |  |  |
| Capacity per batch      |               | 100-170 kg/time       |  |  |