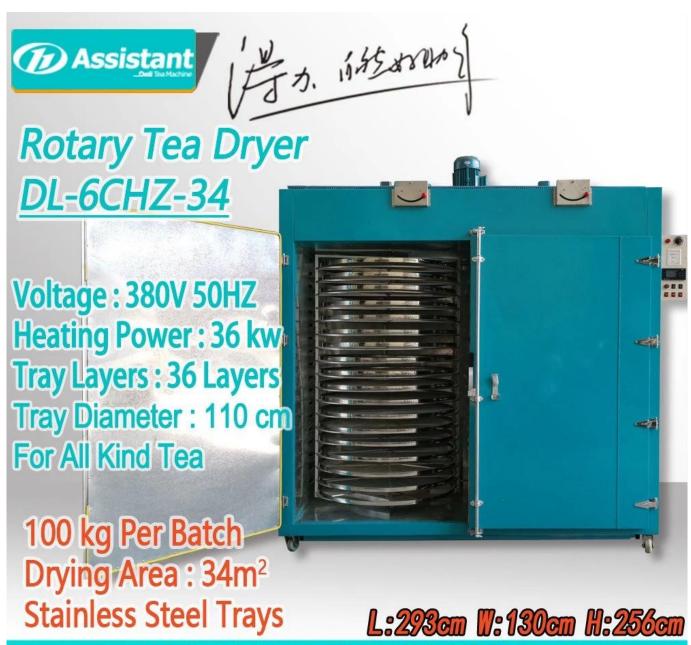

#### **DESCRIPTION**

DL-6CHZ-36 <u>Tea Dehydrator Equipment</u> has 2 tray racks, each rack has 18 layers, total has 36pcs trays, drying area 34m<sup>2</sup>, heating by electric heating wire, total power 36kw, maximum temperature can be 180°C.

# <u>Tea Drying Dehydrator</u> specification list:

| Мо                      | del           | DL-6CHZ-34            |  |  |
|-------------------------|---------------|-----------------------|--|--|
| Dimension               |               | 2600×1800×2900mm      |  |  |
| Voltage                 |               | 380/50 V/Hz           |  |  |
| Heating element         |               | Electric heating wire |  |  |
| Total heating power     |               | 36 KW                 |  |  |
| Heating element group   |               | 6 Group               |  |  |
| Fan motor               | Power         | 3 KW                  |  |  |
|                         | Speed         | 1400 rpm              |  |  |
|                         | Rated voltage | 380 V                 |  |  |
| Pallet rotary motor     | Power         | 80 W                  |  |  |
|                         | Speed         | 1250 rpm              |  |  |
|                         | Rated voltage | 220 V                 |  |  |
| Pallet rotary speed     |               | 6 rpm                 |  |  |
| Pallet type             |               | Round                 |  |  |
| Drying pallet diameter  |               | 110 cm                |  |  |
| Effective drying area   |               | 34 m2                 |  |  |
| Number of drying pallet |               | 36 pcs                |  |  |
| Capacity per batch      |               | 100-170 kg/time       |  |  |