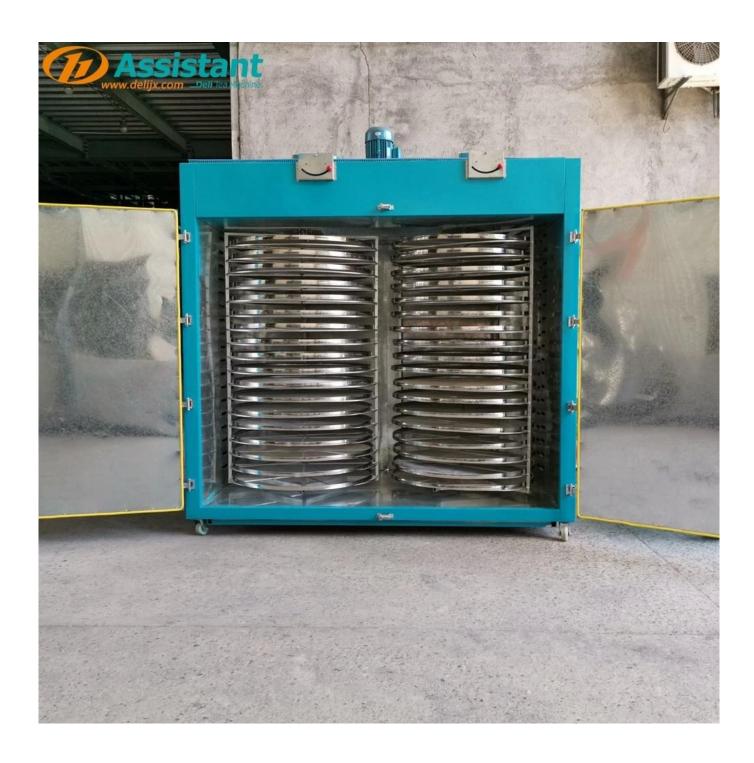

#### **DESCRIPTION**

DL-6CHZ-36 <u>Tea Dehydrator Equipment</u> has 2 tray racks, each rack has 18 layers, total has 36pcs trays, drying area 34m<sup>2</sup>, heating by electric heating wire, total power 36kw, maximum temperature can be 180°C.

### **ADVANTAGE**

- 1. Rotary drying design, the tea leaves are heated evenly and drying more quickly;
- 2. More than 50% of the whole machine adopts modular design, shorter production time for batch orders, and easier replacement of parts;
- 3. The patented air duct design allows the bottom of each sieve tray to enter the air, which quickly removes the moisture in the tea and improves the drying efficiency;
- 4. Double-door type tea drying machine, the first in the industry to adopt the container door buckle structure, which is more convenient to open and close the door, durable, and better sealed.