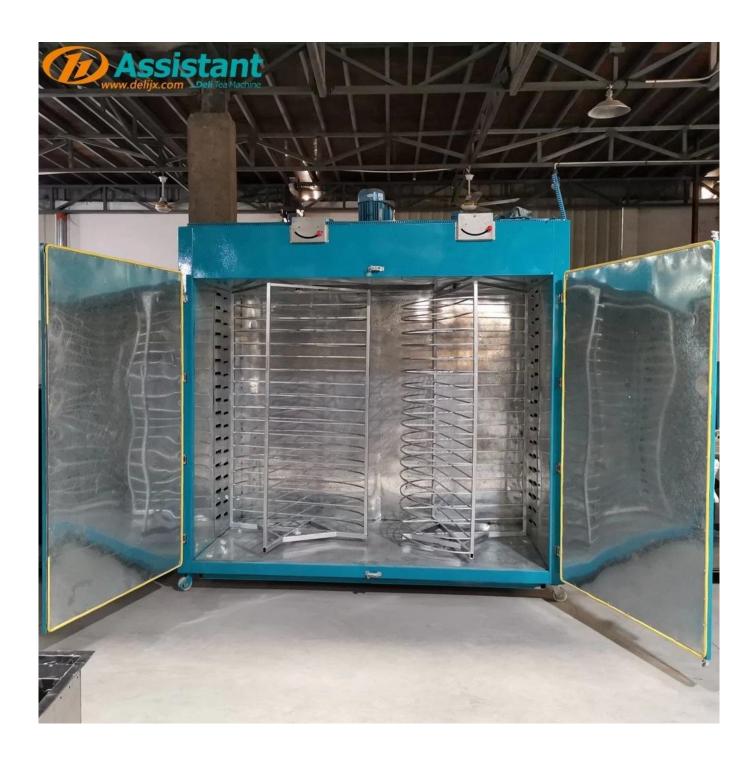

#### **DESCRIPTION**

DL-6CHZ-36 <u>Tea Dehydrator Equipment</u> has 2 tray racks, each rack has 18 layers, total has 36pcs trays, drying area 34m<sup>2</sup>, heating by electric heating wire, total power 36kw, maximum temperature can be 180°C.

### **ADVANTAGE**

- 1. Rotary drying design, the tea leaves are heated evenly and drying more quickly;
- 2. More than 50% of the whole machine adopts modular design, shorter production time for batch orders, and easier replacement of parts;
- 3. The patented air duct design allows the bottom of each sieve tray to enter the air, which quickly removes the moisture in the tea and improves the drying efficiency;
- 4. Double-door type tea drying machine, the first in the industry to adopt the container door buckle structure, which is more convenient to open and close the door, durable, and better sealed.