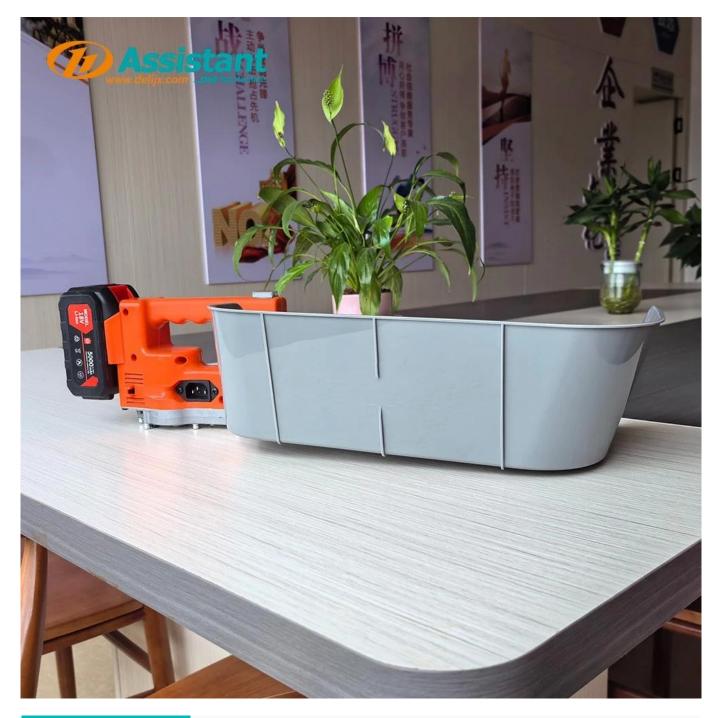

fficiency

## SPECIFICATION

Battery Tea Harvester(Cordless Battery) specification list:

| Model          | DL-4CD-35N      |
|----------------|-----------------|
| Power          | 150W (MAX 300W) |
| Motor Voltage  | 18 V            |
| Battery        | 18V 5.2Ah       |
| Motor Speed    | 10500 rpm       |
| Blacde Speed   | 2450 rpm        |
| Gear ratio     | 3:1             |
| Battery weight | 0.6 kgs         |
| Machine weight | 1.18 kgs        |
| Total weight   | 1.78 kgs        |
| Packing Size   | 600*190*170 mm  |

If you have special need, it can be customized according to the needs of customers.

#### PHOTOS



# Battery Tea Harvester(Cordless Battery) DL-4CD-35N



Website: <u>delijx.com</u> Email: <u>info@delijx.com</u> WhatsApp/ WeChat/ Tel: <u>0086-18120033767</u>







## CONTACT

If you are interested in this product, please contact us to get the price.



 $\uparrow$   $\uparrow$  Click the icon to get the latest price directly  $\uparrow$   $\uparrow$ 



↓ ↓ You can also leave your contact information at the bottom. We usually contact you in about 10 minutes ↓ ↓