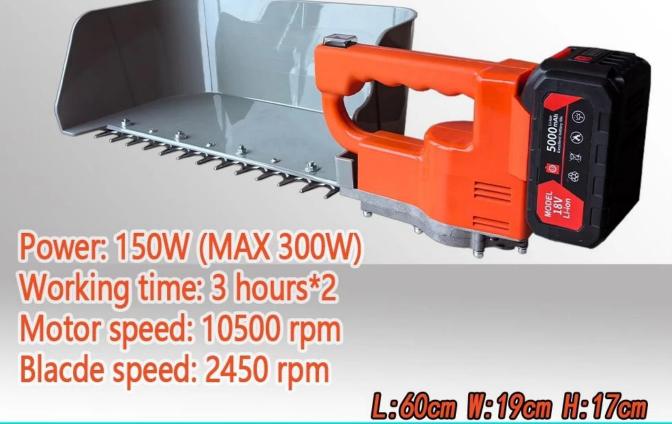

#### DESCRIPTION

The DL-4CD-35N electric tea picker has a cutting width of 35 cm and comes with two 18V 5.2Ah cordless assembled Li-ion batteries, a single battery provides 3 hours of machine life and eliminates interference from wires in the workplace, the new machine boosts the motor speed to a maximum of 10,500 rpm to improve tea picking efficiency.

## SPECIFICATION

Battery Tea Harvester(Cordless Battery) specification list:

| Model          | DL-4CD-35N      |
|----------------|-----------------|
| Power          | 150W (MAX 300W) |
| Motor Voltage  | 18 V            |
| Battery        | 18V 5.2Ah       |
| Motor Speed    | 10500 rpm       |
| Blacde Speed   | 2450 rpm        |
| Gear ratio     | 3:1             |
| Battery weight | 0.6 kgs         |
| Machine weight | 1.18 kgs        |
| Total weight   | 1.78 kgs        |
| Packing Size   | 600*190*170 mm  |