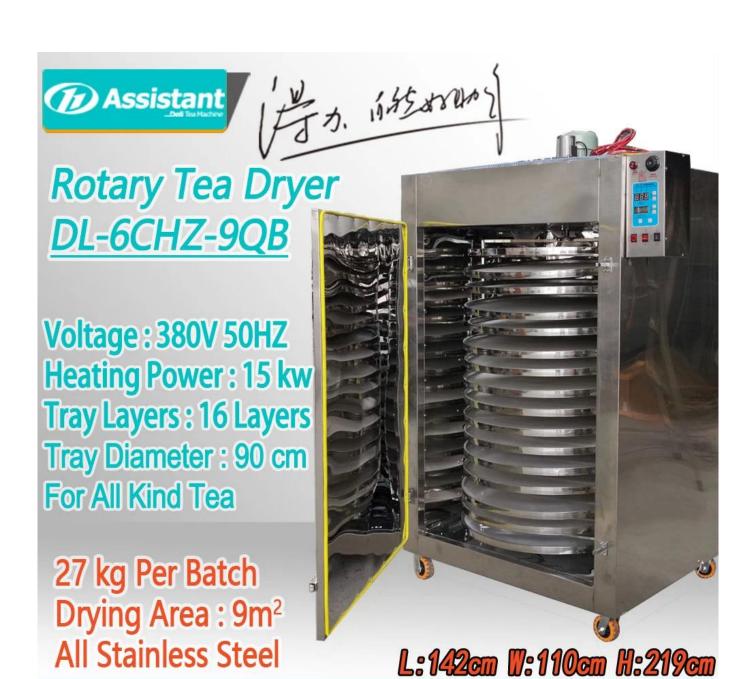

## **DESCRIPTION**

This <u>Rotating Tea Drying Machine</u> has 16 sieve trays, the diameter of each tray is 90 cm, total drying area of 10m<sup>2</sup>. It can process 27-36 kg of wet tea per batch.

A new type of environmentally friendly high-temperature heat-resistant insulation material, with a thickness of 3 cm, and completely covering the machine to ensure that no heat is wasted and 30% energy saving. The door is lined with high-temperature resistant elastic rubber strips, which can seal the door of the machine to prevent hot air from escaping.

Using high-strength steel hinges and door handles, the service life of the machine is increased by 40% compared with other companies, The drying machine use of stainless steel sieve trays will not produce harmful substances, ensuring the cleanliness of tea production

#### **SPECIFICATION**

**Tea Dryer Machine** specification list:

| NA 1 1 | DI COUZ COD |
|--------|-------------|
| Model  | DL-6CHZ-9QB |

| Dime                    | nsion         | 1420×1100×2190 mm     |  |  |
|-------------------------|---------------|-----------------------|--|--|
| Voltage                 |               | 380V 50HZ             |  |  |
| Heating element         |               | Electric heating wire |  |  |
| Total heating power     |               | 13.5 KW               |  |  |
| Heating element group   |               | 1 Group               |  |  |
| Fan motor               | Power         | 0.18 KW               |  |  |
|                         | Speed         | 1400 rpm              |  |  |
|                         | Rated voltage | 220 V                 |  |  |
| Pallet rotary motor     | Power         | 15 W                  |  |  |
|                         | Speed         | 1250 rpm              |  |  |
|                         | Rated voltage | 220 V                 |  |  |
| Pallet rotary speed     |               | 6 rpm                 |  |  |
| Pallet type             |               | Round                 |  |  |
| Effective drying area   |               | 10.1 m <sup>2</sup>   |  |  |
| Number of drying pallet |               | 16                    |  |  |
| Capacity per batch      |               | 27-36 kg/time         |  |  |