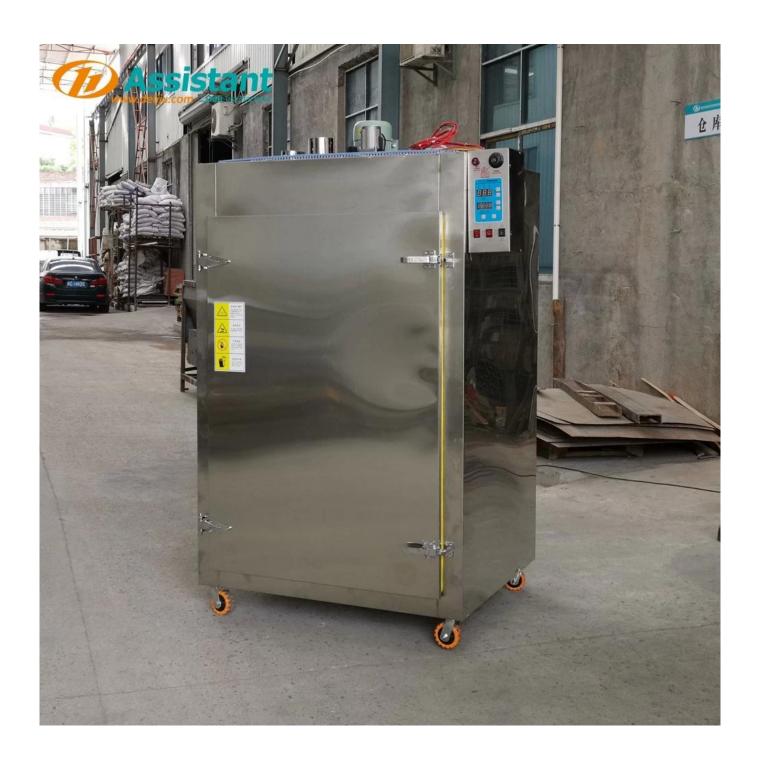

## **DESCRIPTION**

This <u>Rotating Tea Drying Machine</u> has 16 sieve trays, the diameter of each tray is 90 cm, total drying area of 10m<sup>2</sup>. It can process 27-36 kg of wet tea per batch.

A new type of environmentally friendly high-temperature heat-resistant insulation material, with a thickness of 3 cm, and completely covering the machine to ensure that no heat is wasted and 30% energy saving. The door is lined with high-temperature resistant elastic rubber strips, which can seal the door of the machine to prevent hot air from escaping.

Using high-strength steel hinges and door handles, the service life of the machine is increased by 40% compared with other companies, The drying machine use of stainless steel sieve trays will not produce harmful substances, ensuring the cleanliness of tea production

# **PHOTOS**

Website: <u>delijx.com</u> Email: <u>info@delijx.com</u> WhatsApp/ WeChat/ Tel: <u>0086-18120033767</u>