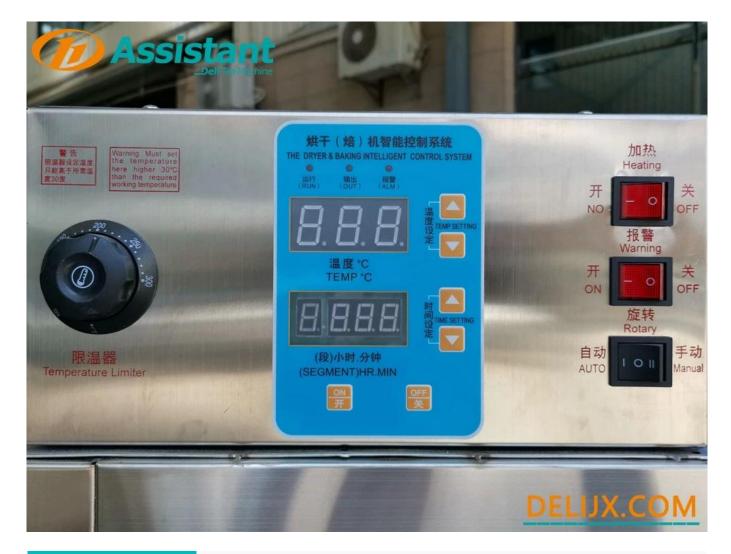

#### **ADVANTAGE**

- 1. Rotary drying design, the tea leaves are heated evenly and drying more quickly.
- 2. More than 50% of the whole machine adopts modular design, shorter production time for batch orders, and easier replacement of parts.
- 3. The patented air duct design allows the bottom of each sieve tray to enter the air, which quickly removes the moisture in the tea and improves the drying efficiency.
- 4. The machine with strong exhaust air has a quick moisture exhaust outlet, and the air outlet is opened at the beginning of drying to allow moisture to be discharged faster and improve production efficiency.

#### **SPECIFICATION**

**Tea Dryer Machine** specification list:

| NA 1 1 | DI COUZ COD |
|--------|-------------|
| Model  | DL-6CHZ-9QB |

| Dime                    | nsion         | 1420×1100×2190 mm     |  |  |
|-------------------------|---------------|-----------------------|--|--|
| Voltage                 |               | 380V 50HZ             |  |  |
| Heating element         |               | Electric heating wire |  |  |
| Total heating power     |               | 13.5 KW               |  |  |
| Heating element group   |               | 1 Group               |  |  |
| Fan motor               | Power         | 0.18 KW               |  |  |
|                         | Speed         | 1400 rpm              |  |  |
|                         | Rated voltage | 220 V                 |  |  |
| Pallet rotary motor     | Power         | 15 W                  |  |  |
|                         | Speed         | 1250 rpm              |  |  |
|                         | Rated voltage | 220 V                 |  |  |
| Pallet rotary speed     |               | 6 rpm                 |  |  |
| Pallet type             |               | Round                 |  |  |
| Effective drying area   |               | 10.1 m <sup>2</sup>   |  |  |
| Number of drying pallet |               | 16                    |  |  |
| Capacity per batch      |               | 27-36 kg/time         |  |  |