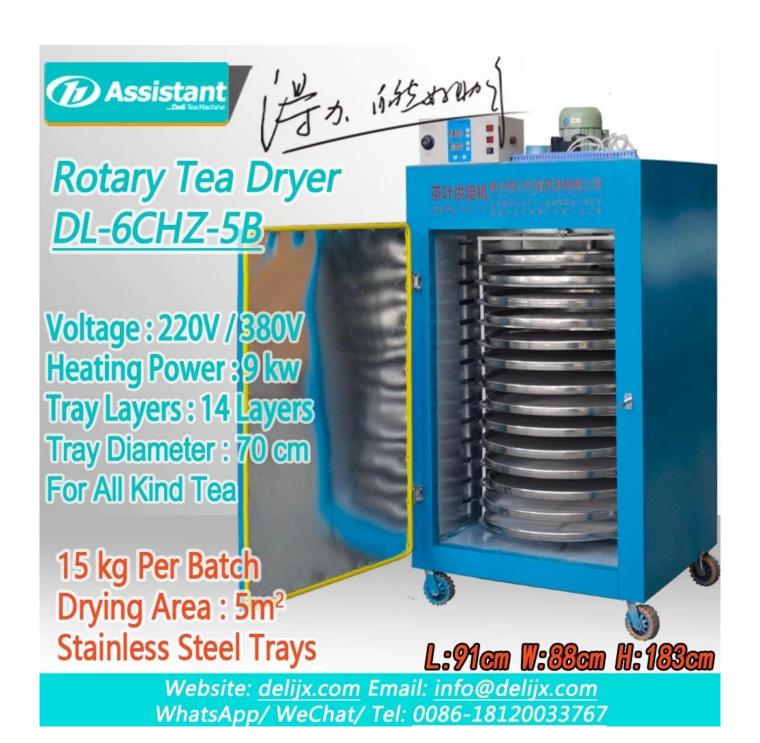

#### **DESCRIPTION**

This <u>Rotating Tea Drying Machine</u> has 14 sieve trays, the diameter of each tray is 70 cm, total drying area of 5.38m<sup>2</sup>. It can process 15-20 kg of wet tea per batch.

Adopt turbine air-intake structure, the air volume is large enough to take away more humid and hot air, and the tea drying speed is increased by 30%, with durable electric heating wire with a diameter of 1mm and a high-temperature resistant polymer insulation cake, the service life of the heating wire is increased by 40% compared with other companies. A new type of environmentally friendly high-temperature heat-resistant insulation material, with a thickness of 3 cm, and completely covering the machine to ensure that no heat is wasted and 30% energy saving. The door is lined with high-temperature resistant elastic rubber strips, which can seal the door of the machine to prevent hot air from escaping

#### **ADVANTAGE**

- 1. Rotary drying design, the tea leaves are heated evenly and drying more quickly.
- 2. The use of stainless steel sieve trays will not produce harmful substances, ensuring the cleanliness of tea production.
- 3. Using high-strength steel hinges and door handles, the service life of the machine is increased by 40% compared with other companies.
- 4. The patented air duct design allows the bottom of each sieve tray to enter the air, which quickly removes the moisture in the tea and improves the drying efficiency.

#### **SPECIFICATION**

Tea Dryer Machine specification list:

| Model     | DL-6CHZ-5       |  |
|-----------|-----------------|--|
| Dimension | 910×880×1830 mm |  |

| Voltage                 |               | 220V 50HZ             |  |  |
|-------------------------|---------------|-----------------------|--|--|
| Heating element         |               | Electric heating wire |  |  |
| Total heating power     |               | 9.0 KW                |  |  |
| Heating element group   |               | 1 Group               |  |  |
| Fan motor               | Power         | 0.18 KW               |  |  |
|                         | Speed         | 1400 rpm              |  |  |
|                         | Rated voltage | 220 V                 |  |  |
| Pallet rotary motor     | Power         | 15 W                  |  |  |
|                         | Speed         | 1250 rpm              |  |  |
|                         | Rated voltage | 220 V                 |  |  |
| Pallet rotary speed     |               | 6 rpm                 |  |  |
| Pallet type             |               | Round                 |  |  |
| Effective drying area   |               | 5.38 m²               |  |  |
| Number of drying pallet |               | 14                    |  |  |
| Capacity per batch      |               | 15-20 kg/time         |  |  |