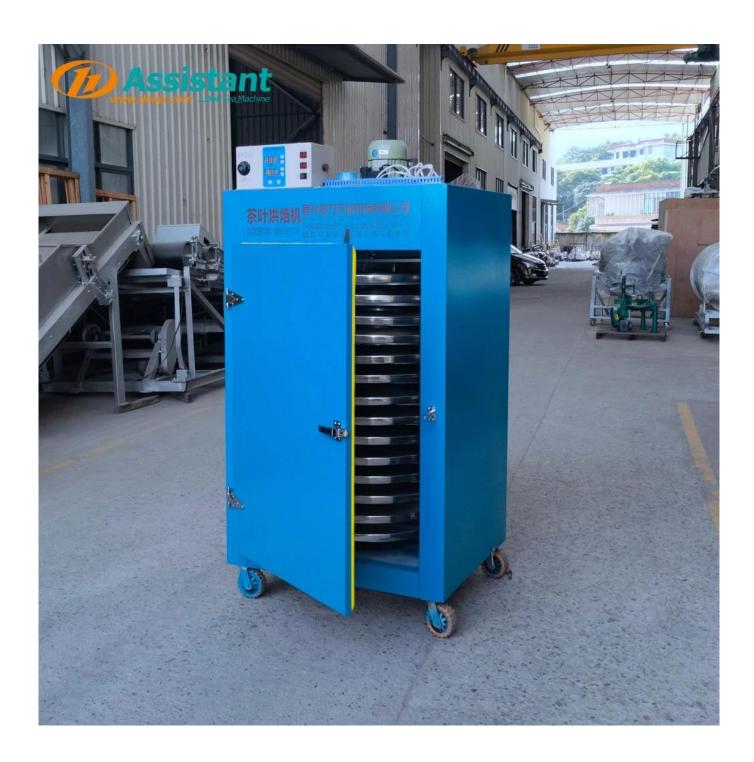

Model          | 6CHZ-2           | 6CHZ-5           | 6CHZ-9           | 6CHZ-14           | 6CHZ-34           |
|----------------|------------------|------------------|------------------|-------------------|-------------------|
| Trays Quantity | 10 pcs           | 14 pcs           | 16 pcs           | 16 pcs            | 36 pcs            |
| Trays Diameter | 50 cm            | 70 cm            | 90 cm            | 110 cm            | 110 cm            |
| Drying Area    | 2 m <sup>2</sup> | 5 m <sup>2</sup> | 9 m <sup>2</sup> | 14 m <sup>2</sup> | 34 m <sup>2</sup> |
| Capacity       | 6-8 kg           | 15-20 kg         | 27-36 kg         | 42-56 kg          | 102-136 kg        |

If you have special need, it can be customized according to the needs of customers.

# **PHOTOS**













## **CONTACT**

If you are interested in this product, please contact us to get the price.



↑ ↑ Click the icon to get the latest price directly ↑ ↑