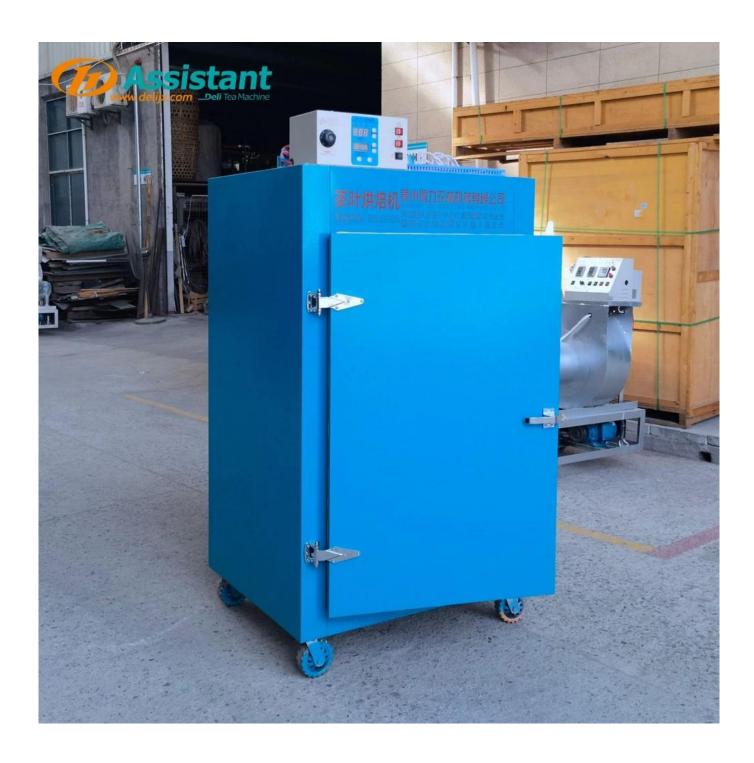

#### **DESCRIPTION**

This <u>Rotating Tea Drying Machine</u> has 14 sieve trays, the diameter of each tray is 70 cm, total drying area of 5.38m<sup>2</sup>. It can process 15-20 kg of wet tea per batch.

# **PHOTOS**