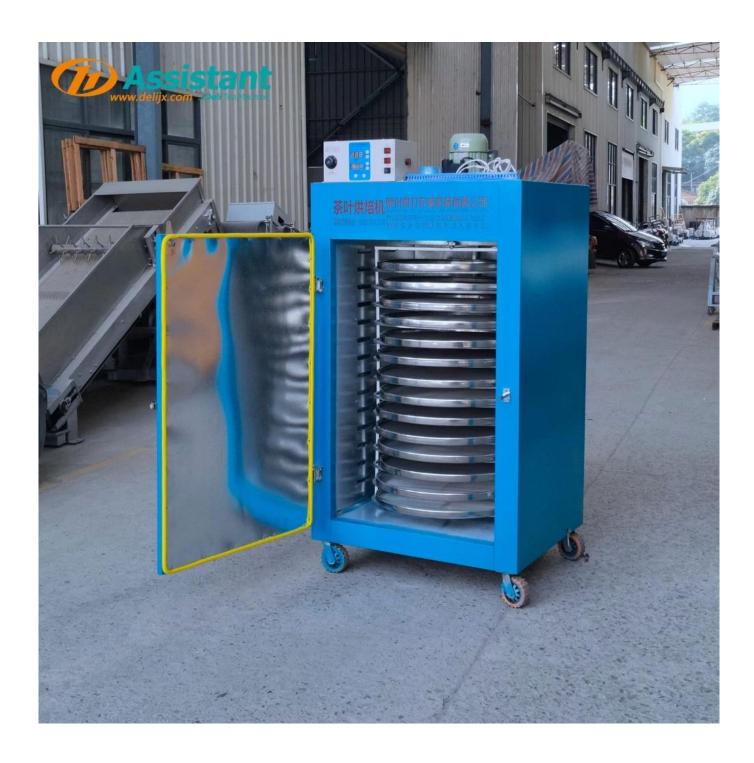

| Model          | 6CHZ-2           | 6CHZ-5           | 6CHZ-9           | 6CHZ-14           | 6CHZ-34           |
|----------------|------------------|------------------|------------------|-------------------|-------------------|
| Trays Quantity | 10 pcs           | 14 pcs           | 16 pcs           | 16 pcs            | 36 pcs            |
| Trays Diameter | 50 cm            | 70 cm            | 90 cm            | 110 cm            | 110 cm            |
| Drying Area    | 2 m <sup>2</sup> | 5 m <sup>2</sup> | 9 m <sup>2</sup> | 14 m <sup>2</sup> | 34 m <sup>2</sup> |
| Capacity       | 6-8 kg           | 15-20 kg         | 27-36 kg         | 42-56 kg          | 102-136 kg        |

If you have special need, it can be customized according to the needs of customers.

# **PHOTOS**













## **CONTACT**

If you are interested in this product, please contact us to get the price.



↑ ↑ Click the icon to get the latest price directly ↑ ↑