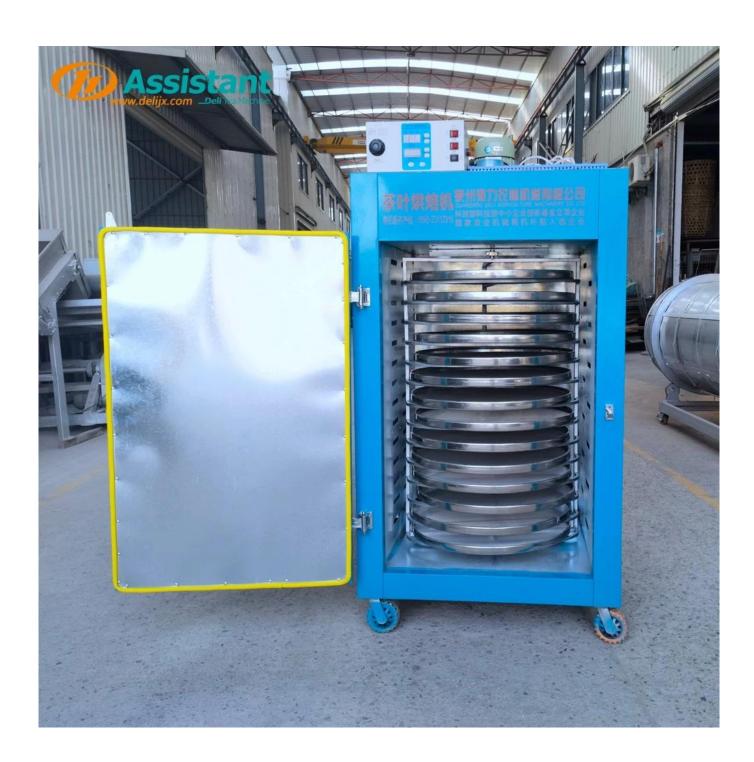

| Model          | 6CHZ-2           | 6CHZ-5           | 6CHZ-9           | 6CHZ-14           | 6CHZ-34           |
|----------------|------------------|------------------|------------------|-------------------|-------------------|
| Trays Quantity | 10 pcs           | 14 pcs           | 16 pcs           | 16 pcs            | 36 pcs            |
| Trays Diameter | 50 cm            | 70 cm            | 90 cm            | 110 cm            | 110 cm            |
| Drying Area    | 2 m <sup>2</sup> | 5 m <sup>2</sup> | 9 m <sup>2</sup> | 14 m <sup>2</sup> | 34 m <sup>2</sup> |
| Capacity       | 6-8 kg           | 15-20 kg         | 27-36 kg         | 42-56 kg          | 102-136 kg        |

If you have special need, it can be customized according to the needs of customers.

# **PHOTOS**













## **CONTACT**

If you are interested in this product, please contact us to get the price.



↑ ↑ Click the icon to get the latest price directly ↑ ↑