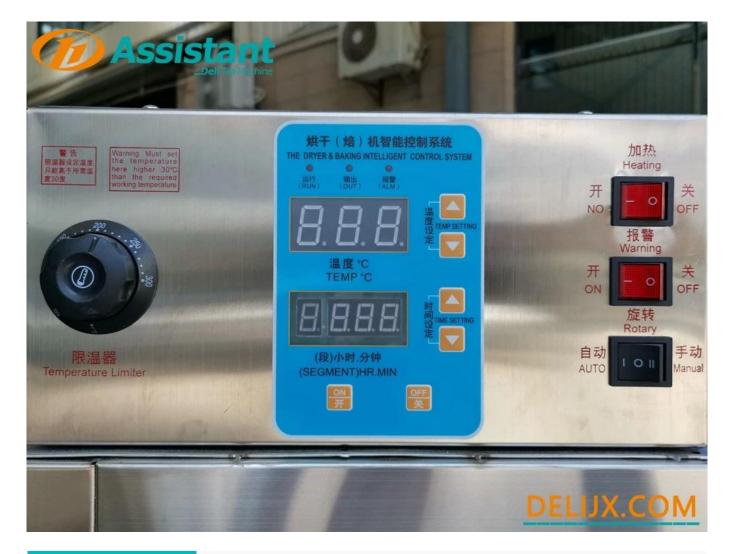

#### **SPECIFICATION**

Tea Dryer Machine specification list:

| Model     | DL-6CHZ-5       |  |
|-----------|-----------------|--|
| Dimension | 910×880×1830 mm |  |

| Voltage                 |               | 220V 50HZ             |  |  |
|-------------------------|---------------|-----------------------|--|--|
| Heating element         |               | Electric heating wire |  |  |
| Total heating power     |               | 9.0 KW                |  |  |
| Heating element group   |               | 1 Group               |  |  |
| Fan motor               | Power         | 0.18 KW               |  |  |
|                         | Speed         | 1400 rpm              |  |  |
|                         | Rated voltage | 220 V                 |  |  |
| Pallet rotary motor     | Power         | 15 W                  |  |  |
|                         | Speed         | 1250 rpm              |  |  |
|                         | Rated voltage | 220 V                 |  |  |
| Pallet rotary speed     |               | 6 rpm                 |  |  |
| Pallet type             |               | Round                 |  |  |
| Effective drying area   |               | 5.38 m²               |  |  |
| Number of drying pallet |               | 14                    |  |  |
| Capacity per batch      |               | 15-20 kg/time         |  |  |