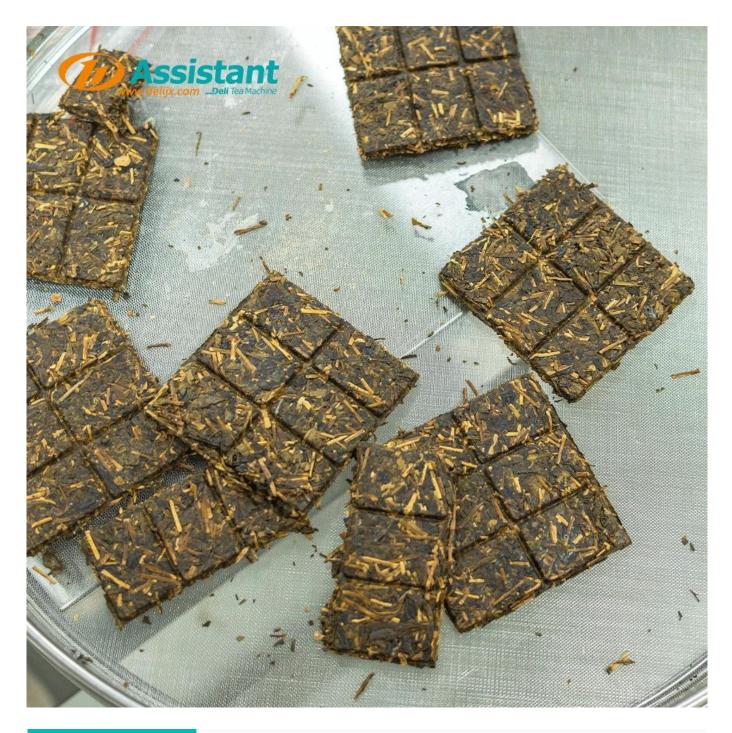

The machine has a manual mode and an automatic mode. to ensure that the tea cake tight, you can adjust different pressure values and pressurize time according to different tea leaves.

According to the needs of different customers, different types of molds can be customized. If you need to make other shapes of tea, please contact us.

# Tea cake pressing machine

fully hydraulically driven, has low noise and long service life. The hydraulic pressure and time can be freely adjusted to conveniently control the compactness of pressed tea cakes.