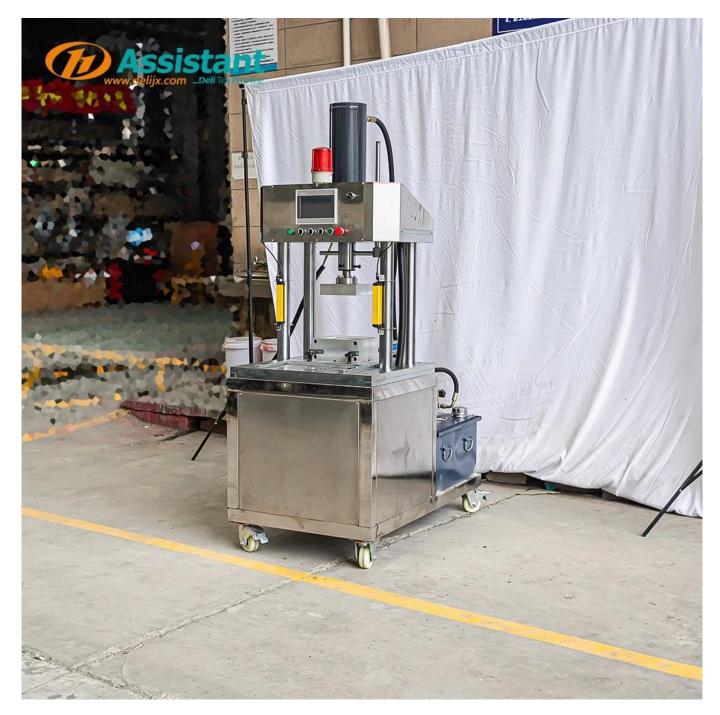

### **PHOTOS**

# Tea Cake Press Molding Machine DL-6CY1-15

Voltage: 380/50 V/HZ Driving Power: 3 kW For Green/Oolong/Yellow/Black/Dark/White Maximum pressure: =120 kN

Output per hour: 35 Kg/h Hydraulic

L:70am II:76am H:170am

# Tea cake pressing machine

fully hydraulically driven, has low noise and long service life. The hydraulic pressure and time can be freely adjusted to conveniently control the compactness of pressed tea cakes.