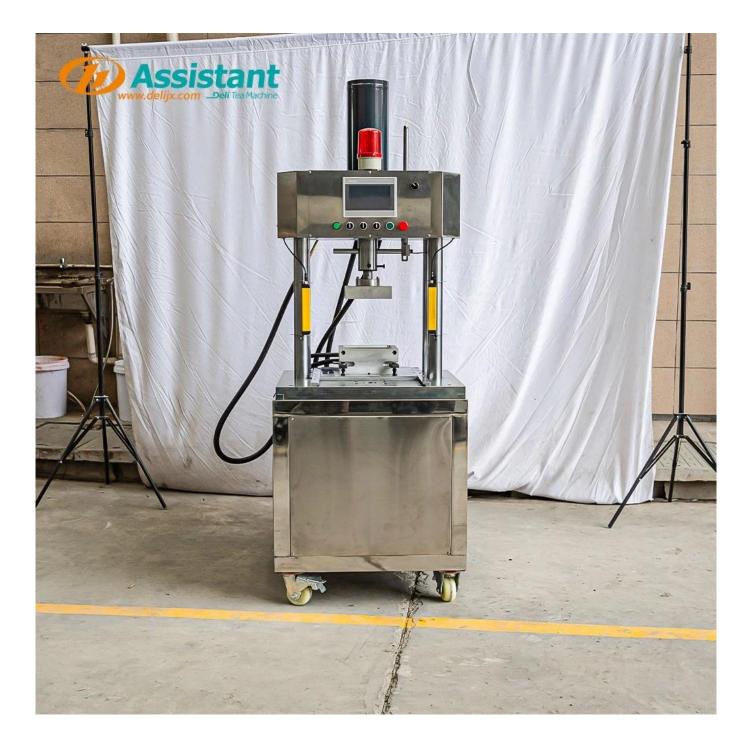

### **PHOTOS**

# Tea Cake Press Molding Machine DL-6CY1-15

Voltage: 380/50 V/HZ Driving Power: 3 kW For Green/Oolong/Yellow/Black/Dark/White Maximum pressure: =120 kN

Output per hour: 35 Kg/h Hydraulic

L:70am II:76am H:170am

# Tea cake pressing machine

fully hydraulically driven, has low noise and long service life. The hydraulic pressure and time can be freely adjusted to conveniently control the compactness of pressed tea cakes.