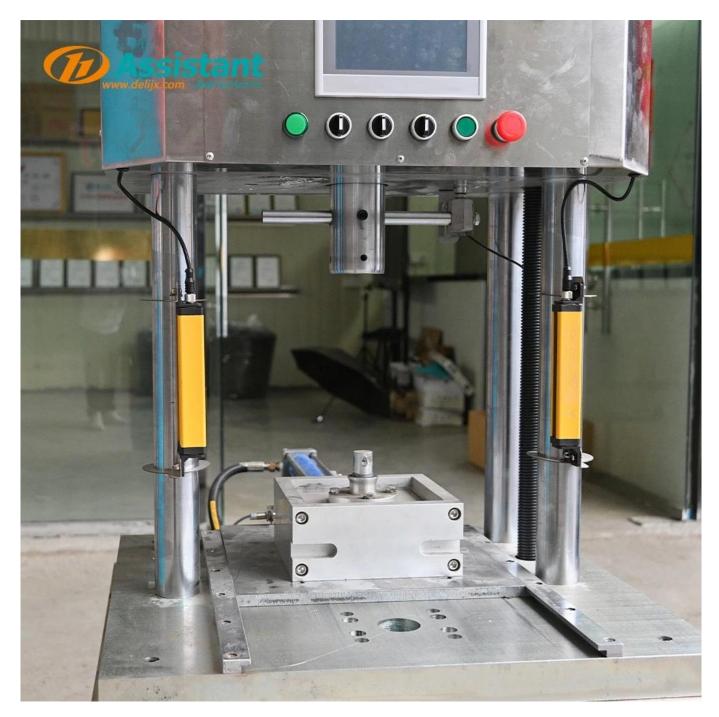

## Infrared induction safety detector

By emitting infrared rays, once a human body or other object enters the interior of the machine, it will immediately stop running, ensuring the personal safety of the operator.

## **Replaceable metal mold**

The metal replaceable mold made of high-strength alloy steel is compatible with all tea cake pressing molds on the market. It can produce tea cakes of various shapes such as square, round, and irregular shapes to meet the diverse market demands of customers.