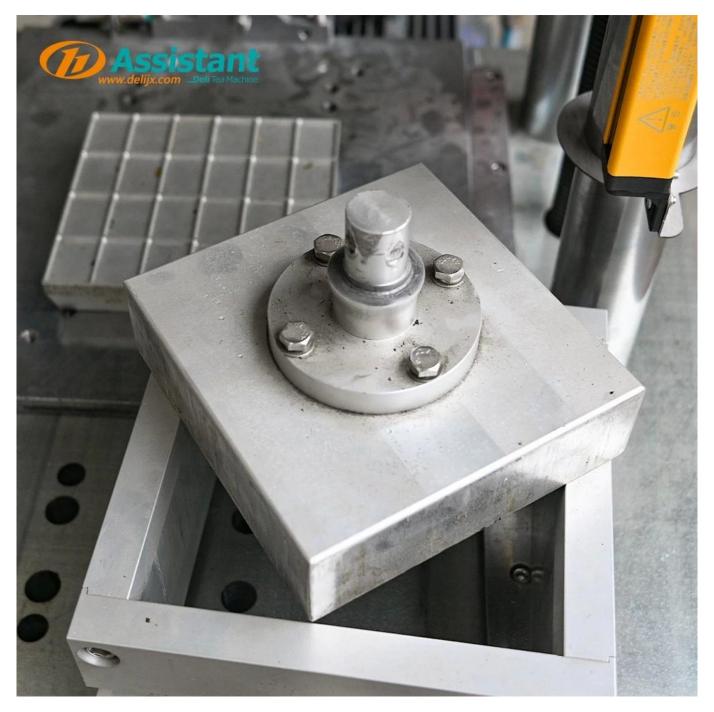

## **Replaceable metal mold**

The metal replaceable mold made of high-strength alloy steel is compatible with all tea cake pressing molds on the market. It can produce tea cakes of various shapes such as square, round, and irregular shapes to meet the diverse market demands of customers.