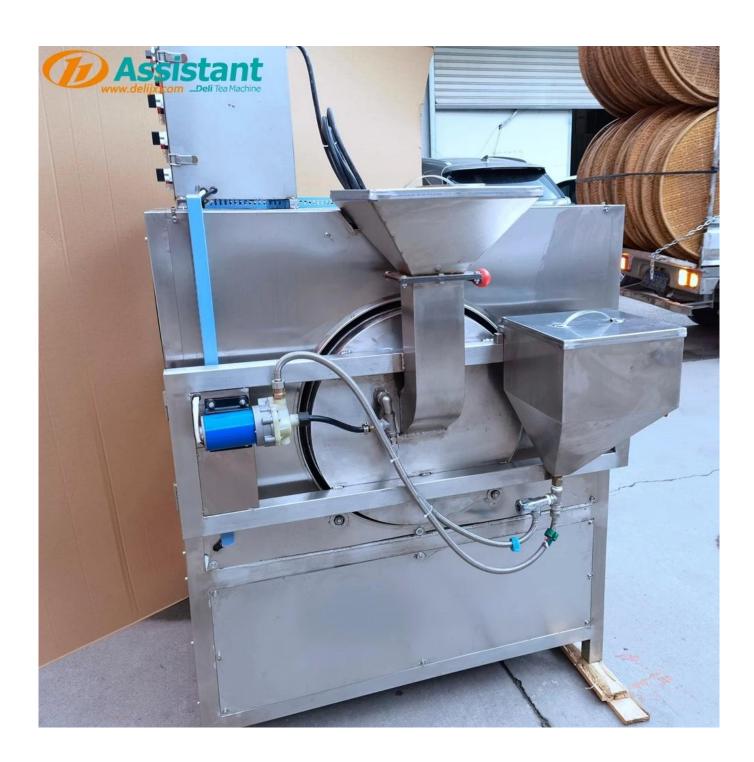

--------------------|---------|---------------|
| Size                    |         | 115×110×150cm |
| Voltage                 |         | 220V 50/60HZ  |
| Total Power             |         | 1500W         |
| Drum Diameter           |         | 60cm          |
| Drum Length             |         | 60cm          |
| Drive Motor             | Voltage | 220V 50/60HZ  |
|                         | Power   | 1.1kw         |
|                         | Speed   | 1400rpm       |
| Speed regulation        |         | VFD control   |
| Spray function          |         | Yes           |
| Materials               |         | SS 304        |
| Effective Mixing Volume |         | 0.3 m³        |

If you have special need, it can be customized according to the needs of customers.

# **PHOTOS**

















## CONTACT

If you are interested in this product, please contact us to get the price.



↑ ↑ Click the icon to get the latest price directly ↑ ↑



↓ ↓ You can also leave your contact information at the bottom. We usually contact you in about 10 minutes ↓ ↓