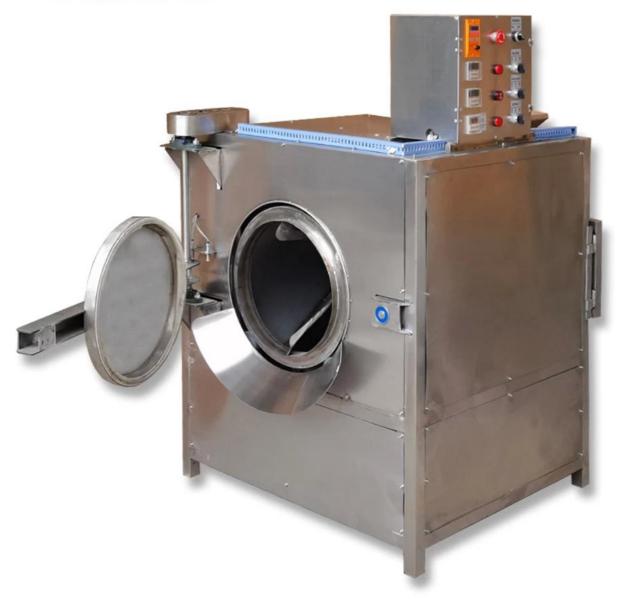

#### **ADVANTAGE**

- 1. Electromagnetic door stopper to ensure that the door can be sealed to prevent dusty materials from escaping;
- 2. The whole machine is made of 304 food grade stainless steel, which is sturdy and durable;
- 3. Adopting a full-enclosing structure, which increases the aesthetics;
- 4. Water washing function can be used to facilitate cleaning and maintenance;
- 5. The bottom has a water collection function to prevent water from flowing directly to the ground;
- 6. With timing function, it will automatically alarm when the time is up.

#### **SPECIFICATION**

<u>Tea sprayer blender mixer</u> specification list:

Website: <u>delijx.com</u> Email: <u>info@delijx.com</u> WhatsApp/ WeChat/ Tel: 0086-18120033767

| Model                   |         | DL-6CJB-300   |
|-------------------------|---------|---------------|
| Size                    |         | 115×110×150cm |
| Voltage                 |         | 220V 50/60HZ  |
| Total Power             |         | 1500W         |
| Drum Diameter           |         | 60cm          |
| Drum Length             |         | 60cm          |
| Drive Motor             | Voltage | 220V 50/60HZ  |
|                         | Power   | 1.1kw         |
|                         | Speed   | 1400rpm       |
| Speed regulation        |         | VFD control   |
| Spray function          |         | Yes           |
| Materials               |         | SS 304        |
| Effective Mixing Volume |         | 0.3 m³        |