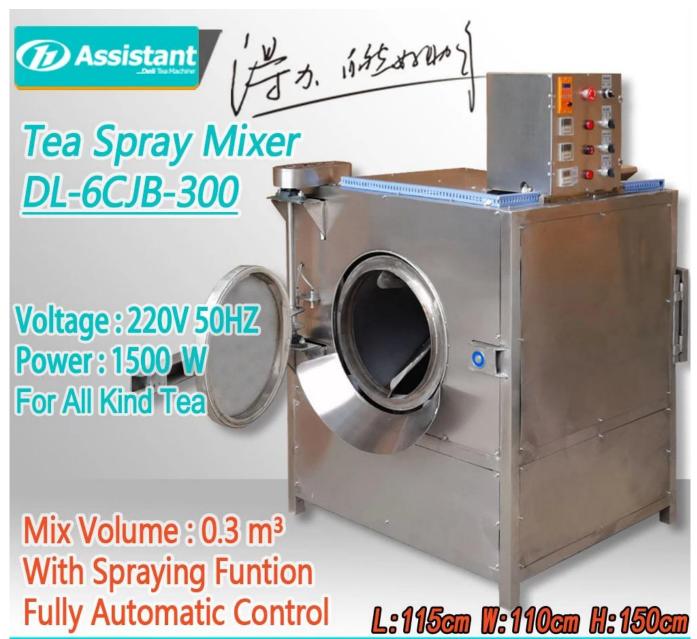

#### **DESCRIPTION**

<u>The tea mixing and flavoring machine</u> is mainly used for mixing and blending operations of CTC tea, herbal tea, traditional tea, blended tea, etc. At the same time, it can spray atomized liquid into the machine, which can greatly mix the internal materials evenly.

#### **SPECIFICATION**

<u>Tea sprayer blender mixer</u> specification list:

Website: <u>delijx.com</u> Email: <u>info@delijx.com</u> WhatsApp/ WeChat/ Tel: 0086-18120033767

| Model                   |         | DL-6CJB-300   |
|-------------------------|---------|---------------|
| Size                    |         | 115×110×150cm |
| Voltage                 |         | 220V 50/60HZ  |
| Total Power             |         | 1500W         |
| Drum Diameter           |         | 60cm          |
| Drum Length             |         | 60cm          |
| Drive Motor             | Voltage | 220V 50/60HZ  |
|                         | Power   | 1.1kw         |
|                         | Speed   | 1400rpm       |
| Speed regulation        |         | VFD control   |
| Spray function          |         | Yes           |
| Materials               |         | SS 304        |
| Effective Mixing Volume |         | 0.3 m³        |