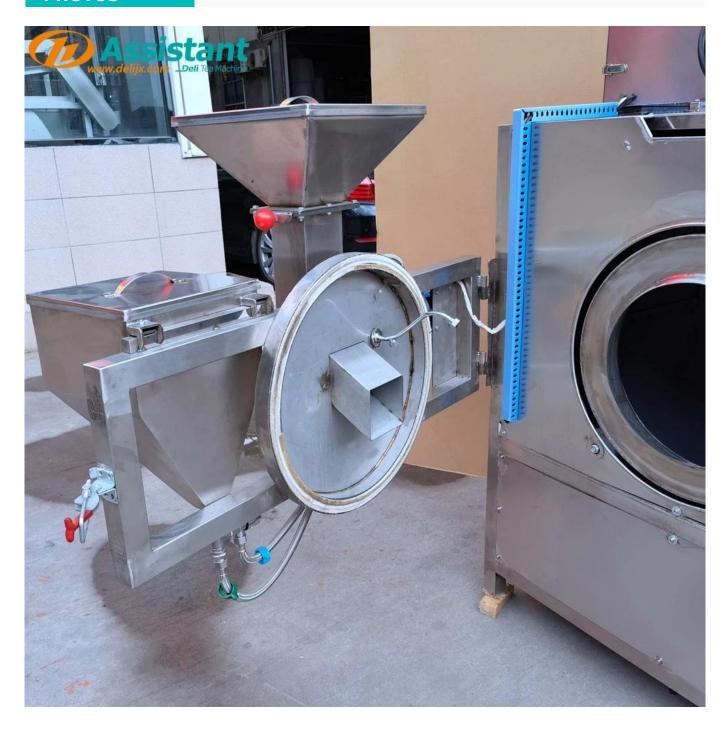

------------------------|---------|---------------|
| Size                    |         | 115×110×150cm |
| Voltage                 |         | 220V 50/60HZ  |
| Total Power             |         | 1500W         |
| Drum Diameter           |         | 60cm          |
| Drum Length             |         | 60cm          |
| Drive Motor             | Voltage | 220V 50/60HZ  |
|                         | Power   | 1.1kw         |
|                         | Speed   | 1400rpm       |
| Speed regulation        |         | VFD control   |
| Spray function          |         | Yes           |
| Materials               |         | SS 304        |
| Effective Mixing Volume |         | 0.3 m³        |

If you have special need, it can be customized according to the needs of customers.

# **PHOTOS**

















## CONTACT

If you are interested in this product, please contact us to get the price.



↑ ↑ Click the icon to get the latest price directly ↑ ↑



↓ ↓ You can also leave your contact information at the bottom. We usually contact you in about 10 minutes ↓ ↓