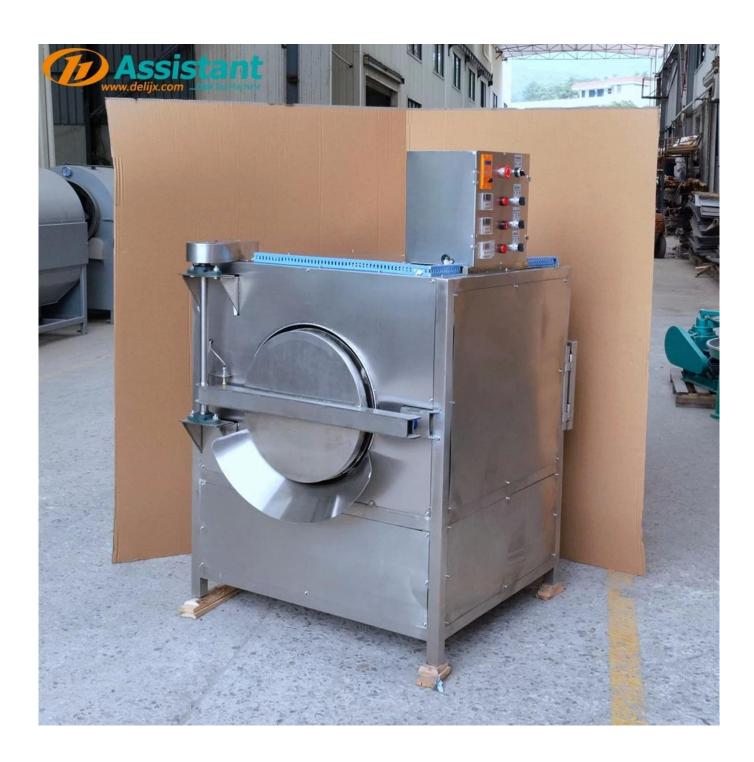

#### **ADVANTAGE**

- 1. Electromagnetic door stopper to ensure that the door can be sealed to prevent dusty materials from escaping;
- 2. The whole machine is made of 304 food grade stainless steel, which is sturdy and durable;
- 3. Adopting a full-enclosing structure, which increases the aesthetics;
- 4. Water washing function can be used to facilitate cleaning and maintenance;
- 5. The bottom has a water collection function to prevent water from flowing directly to the ground;
- 6. With timing function, it will automatically alarm when the time is up.

#### **SPECIFICATION**

<u>Tea sprayer blender mixer</u> specification list:

Website: <u>delijx.com</u> Email: <u>info@delijx.com</u> WhatsApp/ WeChat/ Tel: 0086-18120033767

| Model                   |         | DL-6CJB-300   |
|-------------------------|---------|---------------|
| Size                    |         | 115×110×150cm |
| Voltage                 |         | 220V 50/60HZ  |
| Total Power             |         | 1500W         |
| Drum Diameter           |         | 60cm          |
| Drum Length             |         | 60cm          |
| Drive Motor             | Voltage | 220V 50/60HZ  |
|                         | Power   | 1.1kw         |
|                         | Speed   | 1400rpm       |
| Speed regulation        |         | VFD control   |
| Spray function          |         | Yes           |
| Materials               |         | SS 304        |
| Effective Mixing Volume |         | 0.3 m³        |