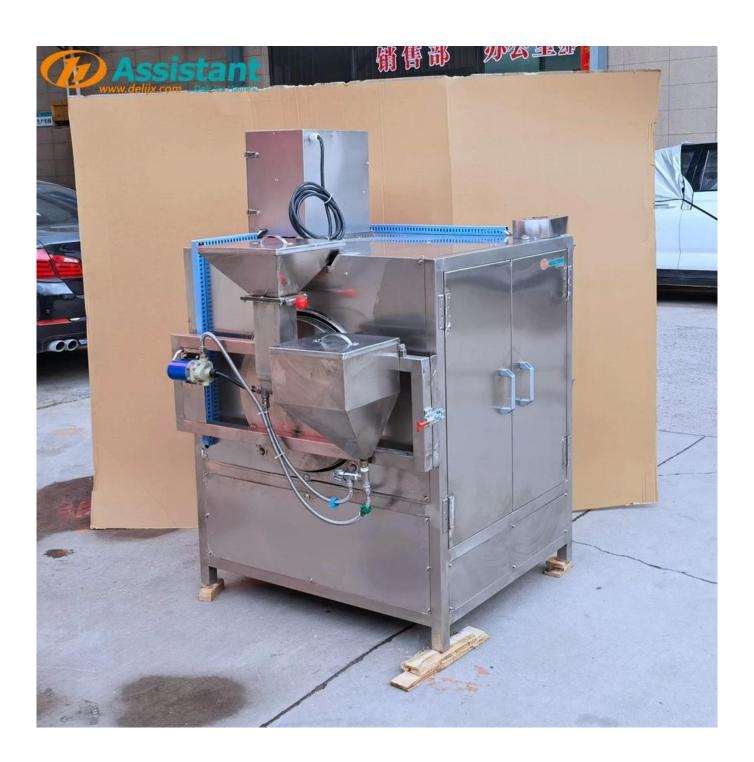

#### **DESCRIPTION**

<u>The tea mixing and flavoring machine</u> is mainly used for mixing and blending operations of CTC tea, herbal tea, traditional tea, blended tea, etc. At the same time, it can spray atomized liquid into the machine, which can greatly mix the internal materials evenly.

The machine can be set with timing spray function and intermittent spray function to meet different mixing standards for different materials.

With time control function and cover sealing function, even if the inside is powdery material, it will not leak out and cause pollution to the environment.

The residual pressure recovery device is used to stop spraying immediately after stopping spraying, and the residual pressure will automatically return to the water tank to avoid excessive spraying.

#### **ADVANTAGE**

- 1. Electromagnetic door stopper to ensure that the door can be sealed to prevent dusty materials from escaping;
- 2. The whole machine is made of 304 food grade stainless steel, which is sturdy and durable;
- 3. Adopting a full-enclosing structure, which increases the aesthetics;
- 4. Water washing function can be used to facilitate cleaning and maintenance;
- 5. The bottom has a water collection function to prevent water from flowing directly to the ground;
- 6. With timing function, it will automatically alarm when the time is up.