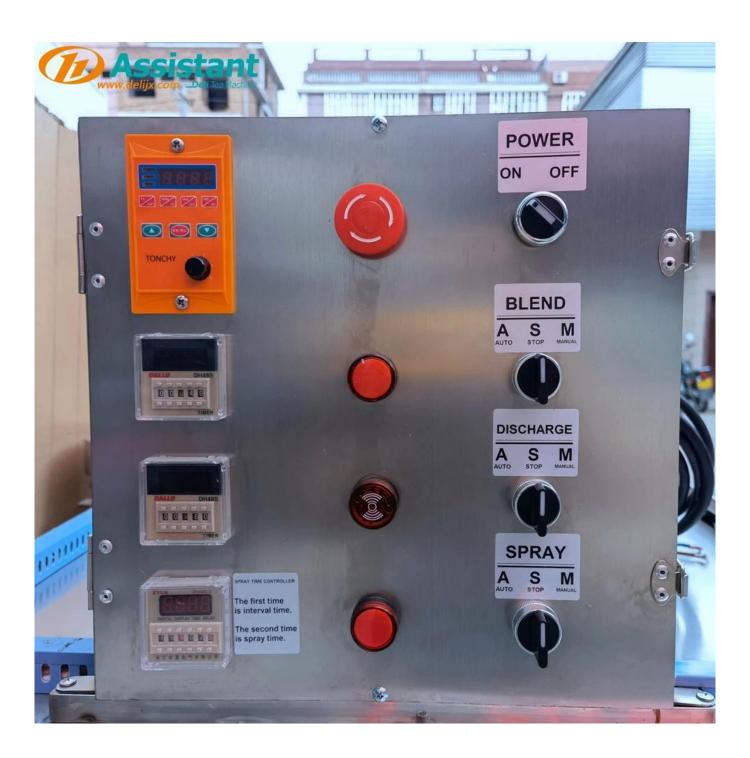

The machine can be set with timing spray function and intermittent spray function to meet different mixing standards for different materials.

With time control function and cover sealing function, even if the inside is powdery material, it will not leak out and cause pollution to the environment.

The residual pressure recovery device is used to stop spraying immediately after stopping spraying, and the residual pressure will automatically return to the water tank to avoid excessive spraying.

#### **ADVANTAGE**

- 1. Electromagnetic door stopper to ensure that the door can be sealed to prevent dusty materials from escaping;
- 2. The whole machine is made of 304 food grade stainless steel, which is sturdy and durable;
- 3. Adopting a full-enclosing structure, which increases the aesthetics;
- 4. Water washing function can be used to facilitate cleaning and maintenance;
- 5. The bottom has a water collection function to prevent water from flowing directly to the ground;
- 6. With timing function, it will automatically alarm when the time is up.