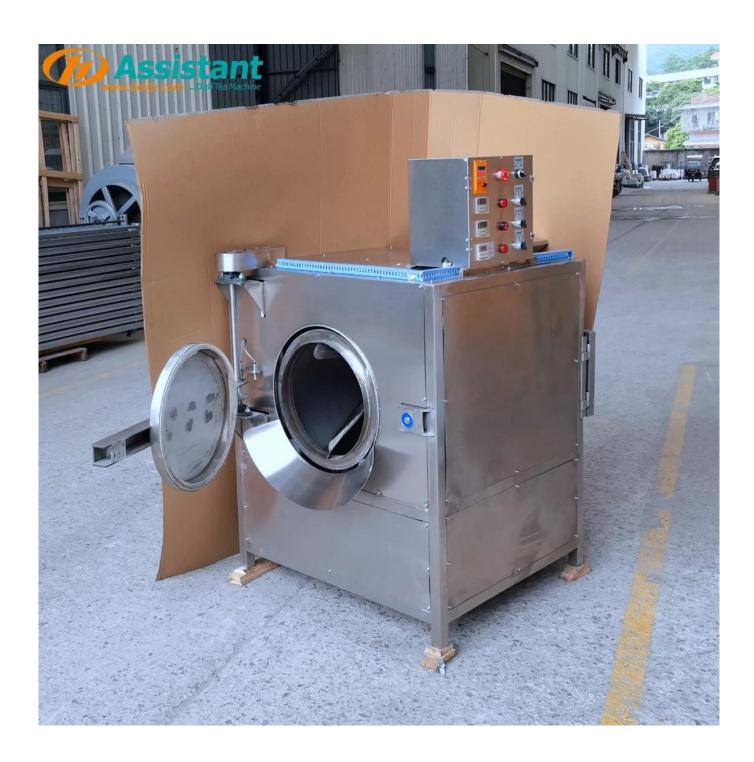

#### **ADVANTAGE**

- 1. Electromagnetic door stopper to ensure that the door can be sealed to prevent dusty materials from escaping;
- 2. The whole machine is made of 304 food grade stainless steel, which is sturdy and durable;
- 3. Adopting a full-enclosing structure, which increases the aesthetics;
- 4. Water washing function can be used to facilitate cleaning and maintenance;
- 5. The bottom has a water collection function to prevent water from flowing directly to the ground;
- 6. With timing function, it will automatically alarm when the time is up.

#### **SPECIFICATION**

<u>Tea sprayer blender mixer</u> specification list:

Website: <u>delijx.com</u> Email: <u>info@delijx.com</u> WhatsApp/ WeChat/ Tel: 0086-18120033767

| Model                   |         | DL-6CJB-300   |
|-------------------------|---------|---------------|
| Size                    |         | 115×110×150cm |
| Voltage                 |         | 220V 50/60HZ  |
| Total Power             |         | 1500W         |
| Drum Diameter           |         | 60cm          |
| Drum Length             |         | 60cm          |
| Drive Motor             | Voltage | 220V 50/60HZ  |
|                         | Power   | 1.1kw         |
|                         | Speed   | 1400rpm       |
| Speed regulation        |         | VFD control   |
| Spray function          |         | Yes           |
| Materials               |         | SS 304        |
| Effective Mixing Volume |         | 0.3 m³        |