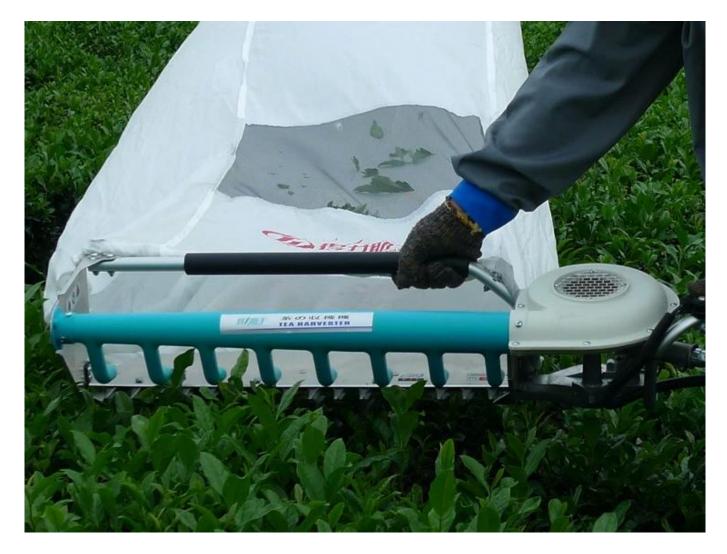

Each set of tea picking machine is free of charge with a 6-meter long nylon cloth bag, which is wear-resistant and durable. The bag has a tie rope, and the working length can be adjusted arbitrarily.

<u>Mechanical Gasoline Tea Harvester</u> after 20 years of continuous optimization and improvement, now all parts are produced by ourselves, we ensure that every part is of the best quality, and the service life is increased by 100% compared with peers!

The structure of the blowpipe is optimized. The air volume of each duct is uniform and the wind is more stronger, tea leaf into tea bags faster.