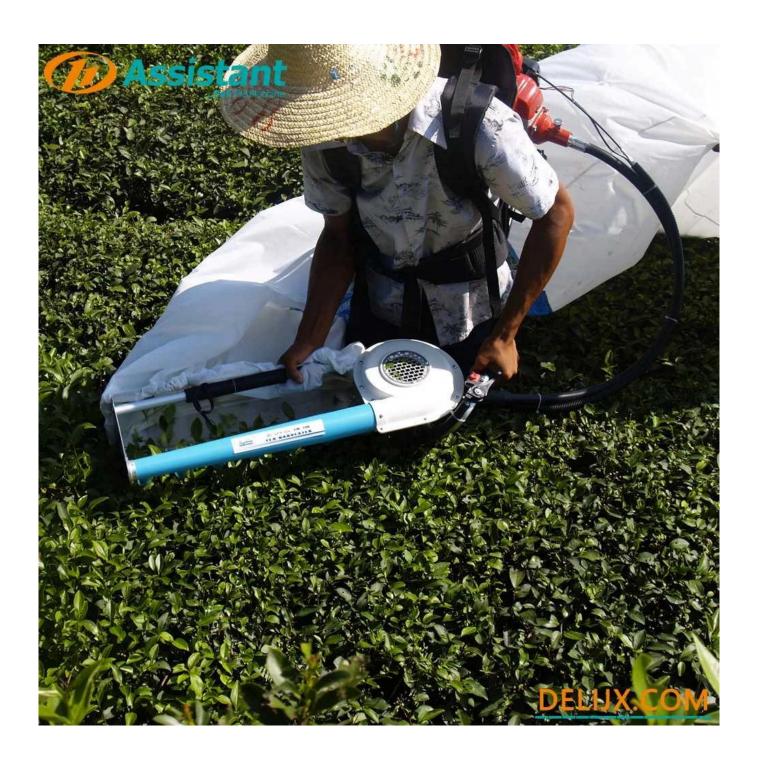

#### **DESCRIPTION**

The <u>backpack type Mechanical Tea Harvester</u> is mainly used for tea picking in mountain, hilly, plain and other terrain. It is produced with international advanced technology. It has the advantages of low noise, large air volume, stable quality and high production efficiency. It is an ideal machine for tea picking.

Each set of tea picking machine is free of charge with a 6-meter long nylon cloth bag, which is wear-resistant and durable. The bag has a tie rope, and the working length can be adjusted arbitrarily.

<u>Mechanical Gasoline Tea Harvester</u> after 20 years of continuous optimization and improvement, now all parts are produced by ourselves, we ensure that every part is of the best quality, and the service life is increased by 100% compared with peers!

The structure of the blowpipe is optimized. The air volume of each duct is uniform and the wind is more stronger, tea leaf into tea bags faster.