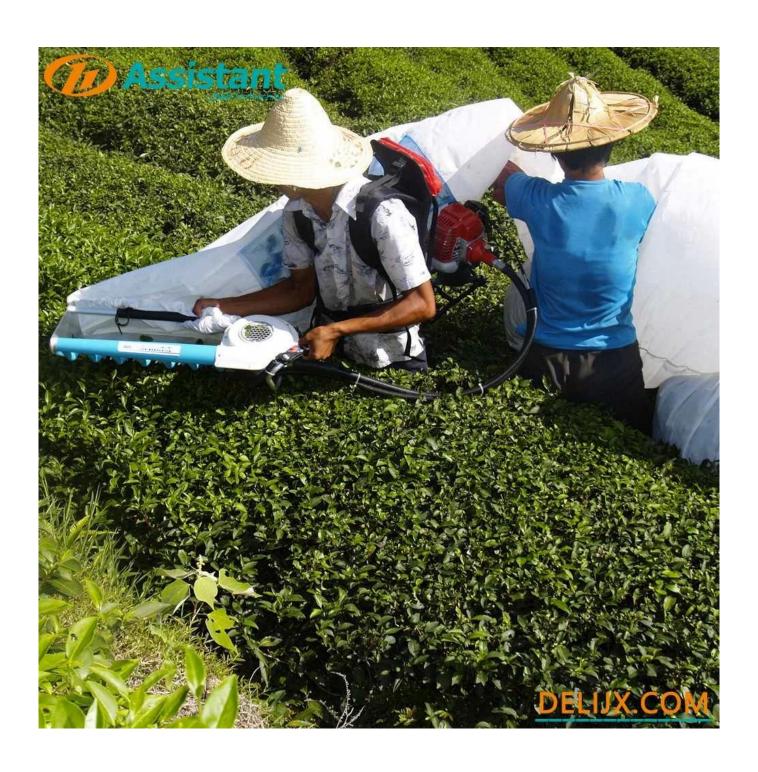

#### **DESCRIPTION**

The <u>backpack type Mechanical Tea Harvester</u> is mainly used for tea picking in mountain, hilly, plain and other terrain. It is produced with international advanced technology. It has the advantages of low noise, large air volume, stable quality and high production efficiency. It is an ideal machine for tea picking.

Each set of tea picking machine is free of charge with a 6-meter long nylon cloth bag, which is wear-resistant and durable. The bag has a tie rope, and the working length can be adjusted arbitrarily.

<u>Mechanical Gasoline Tea Harvester</u> after 20 years of continuous optimization and improvement, now all parts are produced by ourselves, we ensure that every part is of the best quality, and the service life is increased by 100% compared with peers!