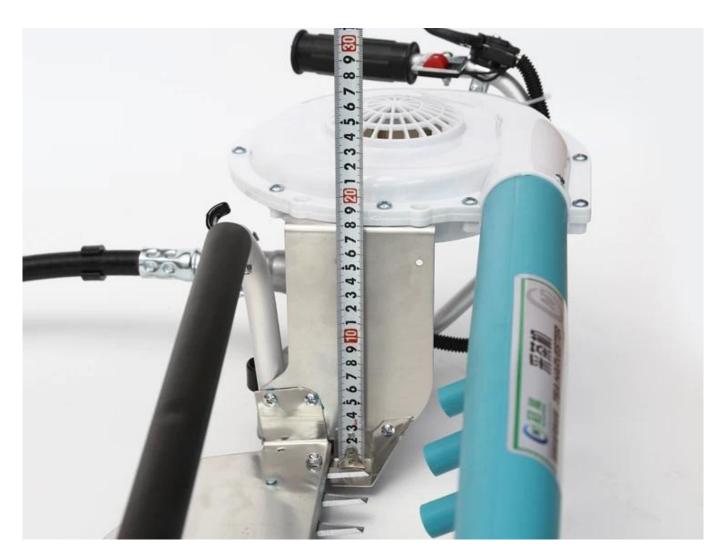

#### **DETAILS**

For the tea producing areas with large leaves and the special needs of picking lavender and other flower, we have developed a new type of increased turret, which is 10 cm higher than the conventional one, which greatly improves the picking efficiency.