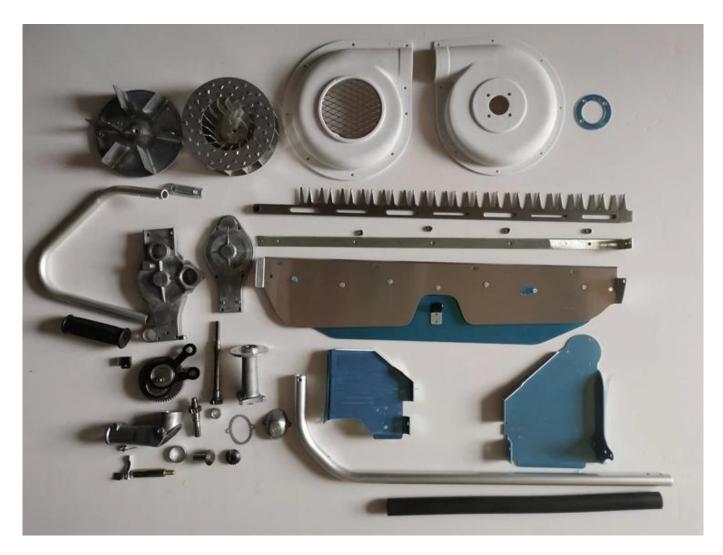

### **ADVANTAGE**

- 1. Custom widened and thickened shoulder strap. The width of the strap is widened by 30% and the thickness is increased by 20%. The shoulder will not ache during use.
- 2. Ergonomic handle design, reasonable balance weight of knife rest, more labor-saving teapicking.
- 3. Independently designed fan blade and fan cover, plastic fan and aluminum fan are available for higher strength and more sufficient air volume.
- 4. SK5 carbon tool steel has been quenched with high hardness and strong wear resistance. It can cut 1 cm thick branch directly.

Each set of tea picking machine is free of charge with a 6-meter long nylon cloth bag, which is wear-resistant and durable. The bag has a tie rope, and the working length can be adjusted arbitrarily.

<u>Mechanical Gasoline Tea Harvester</u> after 20 years of continuous optimization and improvement, now all parts are produced by ourselves, we ensure that every part is of the best quality, and the service life is increased by 100% compared with peers!