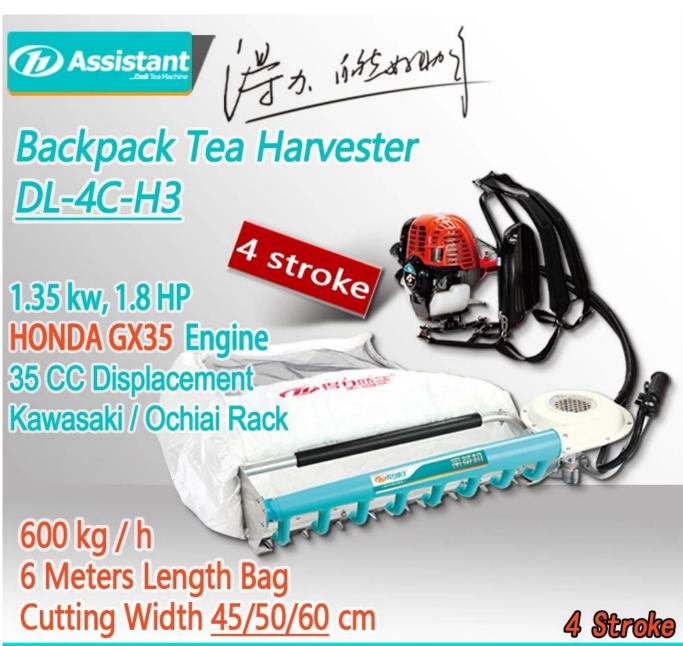

#### **DESCRIPTION**

The <u>backpack type Mechanical Tea Harvester</u> is mainly used for tea picking in mountain, hilly, plain and other terrain. It is produced with international advanced technology. It has the advantages of low noise, large air volume, stable quality and high production efficiency. It is an ideal machine for tea picking.

4C-H3 <u>tea plcuking machine</u> using HONDA GX35 4 stroke, 35 CC, 1.35KW gasoline engine, the noise is lower than the 2 stroke and is more fuel save than the 2 stroke engine. The performance is more stable, and will not extinguish at high temperature. Tea picking is more efficient and efficiency is 40 times that of manual labor.

Each set of tea picking machine is free of charge with a 6-meter long nylon cloth bag, which is wear-resistant and durable. The bag has a tie rope, and the working length can be adjusted arbitrarily.

<u>Mechanical Gasoline Tea Harvester</u> after 20 years of continuous optimization and improvement, now all parts are produced by ourselves, we ensure that every part is of the best quality, and the service life is increased by 100% compared with peers!

## **Gasoline Tea Harvester Machine** specification list:

| Model         | DL-4C-H3    |  |
|---------------|-------------|--|
| Cutting Width | 40/50/60 cm |  |
| Engine Model  | HONDA GX35  |  |
| Stroke        | 4 Stroke    |  |
| Displacement  | 35CC        |  |
| HP            | 1.8HP       |  |
| Power         | 1.35 KW     |  |
| Total weight  | 10.2kg      |  |