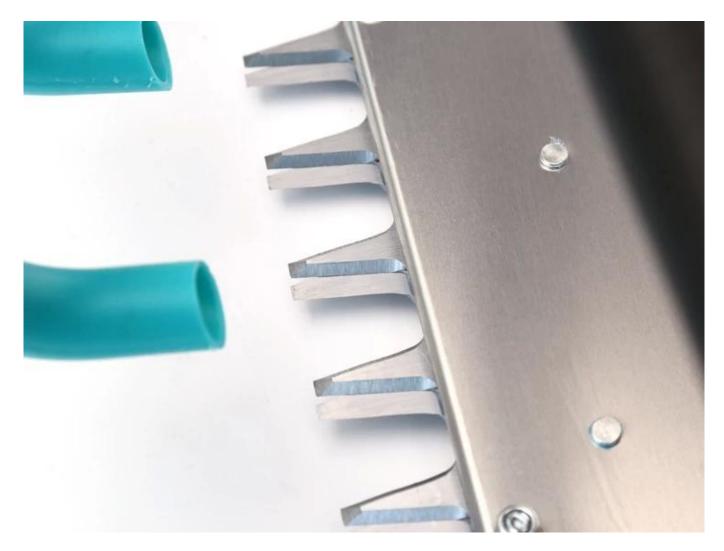

SK5 carbon tool steel has been quenched with high hardness and strong wear resistance. It can cut 1 cm thick branch directly.

For the tea producing areas with large leaves and the special needs of picking lavender and other flower, we have developed a new type of increased turret, which is 10 cm higher than the conventional one, which greatly improves the picking efficiency.