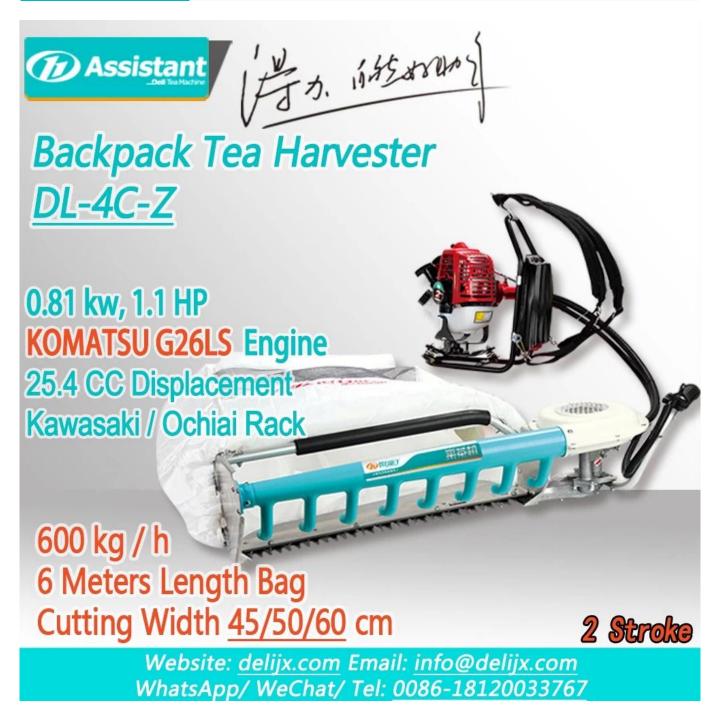

#### DESCRIPTION

The <u>Tea Picking Machine</u> is mainly used for tea picking in mountain, hilly, plain and other terrain. It is produced with international advanced technology. It has the advantages of low noise, large air volume, stable quality and high production efficiency. It is an ideal machine for tea picking.

4C-Z Mini Tea Leaf Picking Machine using our own engine KOMATSU G26 2 stroke, 25.4 CC, 0.81KW gasoline engine, output power is larger than 4 stroke, please note that the ratio of engine oil to gasoline is 25:1. The performance is more stable, and the high temperature does not extinguish. Tea picking is more efficient and efficiency is 40 times that of manual labor.

### ADVANTAGE

The structure of the blowpipe is optimized. The air volume of each duct is uniform and the wind is more stronger, tea leaf into tea bags faster.

Each set of tea picking machine is free of charge with a 6-meter long nylon cloth bag, which is wear-resistant and durable. The bag has a tie rope, and the working length can be adjusted arbitrarily.

Each set of tea picking machine is free of charge with a 6-meter long nylon cloth bag, which is wear-resistant and durable. The bag has a tie rope, and the working length can be adjusted arbitrarily.

### Mini Tea Leaf Picking Machine specification list:

| Model         | DL-4C-Z     |
|---------------|-------------|
| Cutting Width | 40/50/60 cm |
| Engine Model  | G26LS       |
| Stroke        | 2 Stroke    |
| Displacement  | 25.4 CC     |
| HP            | 1.1HP       |
| Power         | 0.81 KW     |
| Total weight  | 9.2kg       |