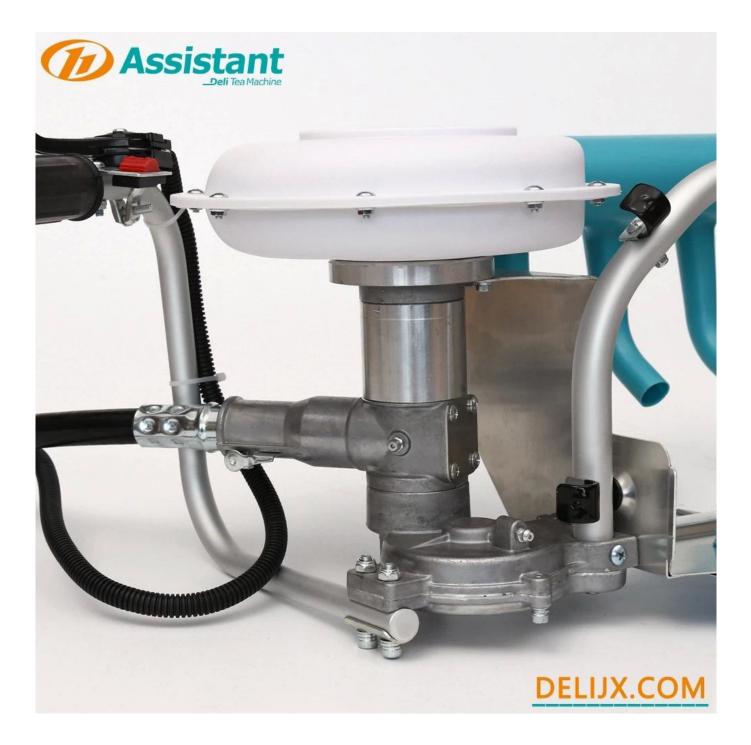

### DETAILS

Since eight years ago, we were not satisfied with using gearbox accessories of the same poor quality as other peers. We spent hundreds of thousands of dollars to build our own gearbox components, which increased the life of the machine by 100%

SK5 carbon tool steel has been quenched with high hardness and strong wear resistance. It can cut 1 cm thick branch directly.

For the tea producing areas with large leaves and the special needs of picking lavender and other flower, we have developed a new type of increased turret, which is 10 cm higher than the conventional one, which greatly improves the picking efficiency.