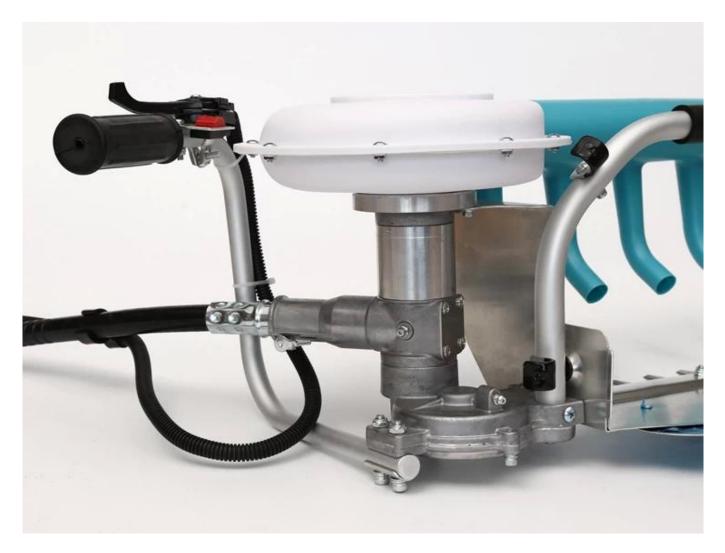

### ADVANTAGE

The structure of the blowpipe is optimized. The air volume of each duct is uniform and the wind is more stronger, tea leaf into tea bags faster.

Each set of tea picking machine is free of charge with a 6-meter long nylon cloth bag, which is wear-resistant and durable. The bag has a tie rope, and the working length can be adjusted arbitrarily.

### DETAILS

Since eight years ago, we were not satisfied with using gearbox accessories of the same poor quality as other peers. We spent hundreds of thousands of dollars to build our own gearbox components, which increased the life of the machine by 100%

Each set of tea picking machine is free of charge with a 6-meter long nylon cloth bag, which is wear-resistant and durable. The bag has a tie rope, and the working length can be adjusted arbitrarily.