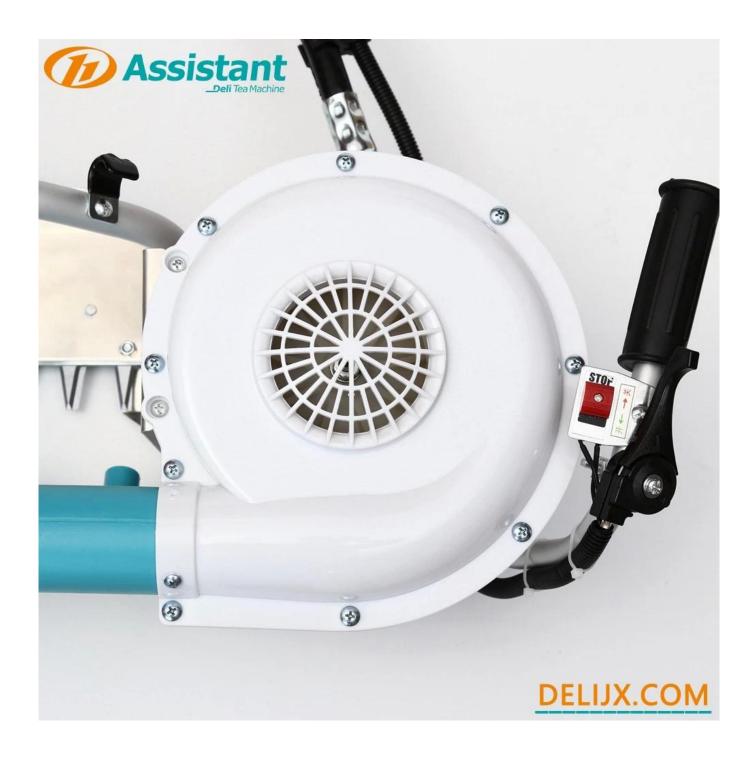

### ADVANTAGE

The structure of the blowpipe is optimized. The air volume of each duct is uniform and the wind is more stronger, tea leaf into tea bags faster.

Each set of tea picking machine is free of charge with a 6-meter long nylon cloth bag, which is wear-resistant and durable. The bag has a tie rope, and the working length can be adjusted arbitrarily.