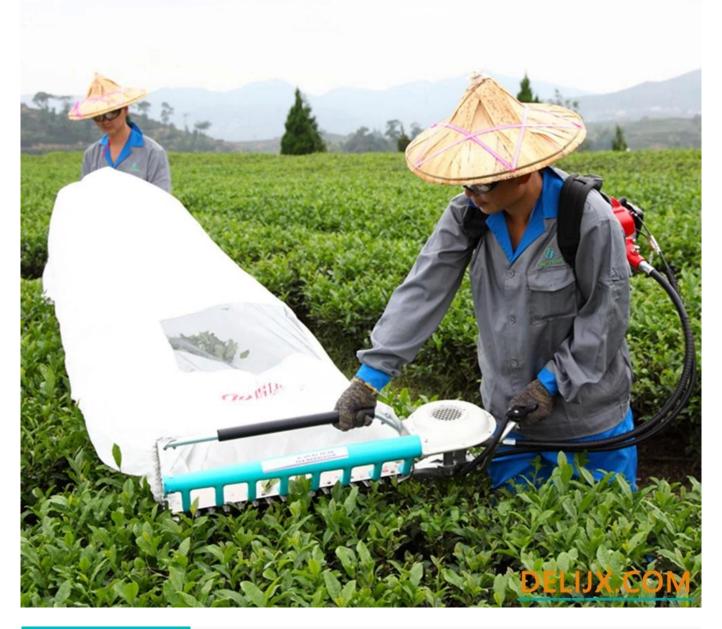

#### DESCRIPTION

The <u>Tea Picking Machine</u> is mainly used for tea picking in mountain, hilly, plain and other terrain. It is produced with international advanced technology. It has the advantages of low noise, large air volume, stable quality and high production efficiency. It is an ideal machine for tea picking.

### ADVANTAGE

The structure of the blowpipe is optimized. The air volume of each duct is uniform and the wind is more stronger, tea leaf into tea bags faster.

Each set of tea picking machine is free of charge with a 6-meter long nylon cloth bag, which is wear-resistant and durable. The bag has a tie rope, and the working length can be adjusted arbitrarily.

Each set of tea picking machine is free of charge with a 6-meter long nylon cloth bag, which is wear-resistant and durable. The bag has a tie rope, and the working length can be adjusted arbitrarily.