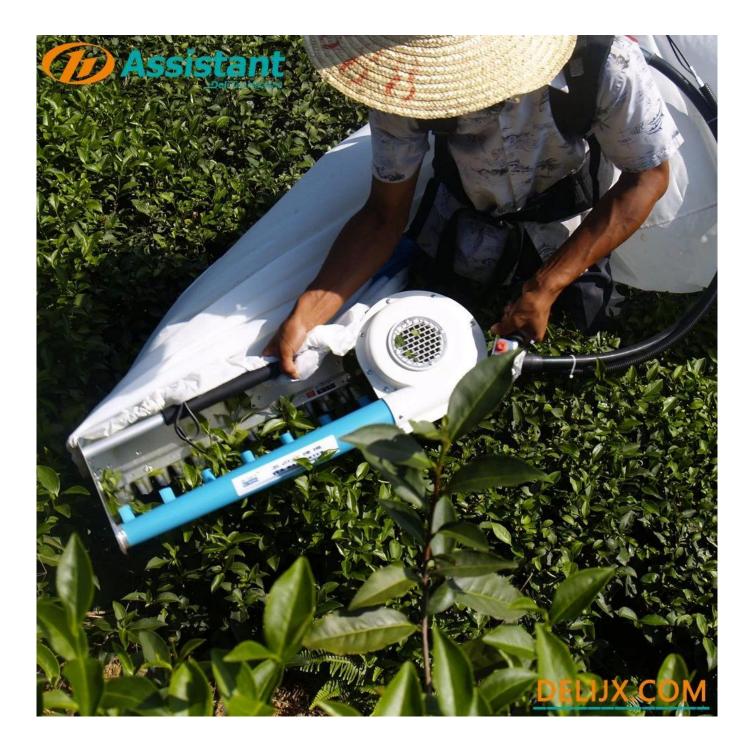

#### DESCRIPTION

The <u>Tea Picking Machine</u> is mainly used for tea picking in mountain, hilly, plain and other terrain. It is produced with international advanced technology. It has the advantages of low noise, large air volume, stable quality and high production efficiency. It is an ideal machine for tea picking.

### ADVANTAGE

The structure of the blowpipe is optimized. The air volume of each duct is uniform and the wind is more stronger, tea leaf into tea bags faster.

Each set of tea picking machine is free of charge with a 6-meter long nylon cloth bag, which is wear-resistant and durable. The bag has a tie rope, and the working length can be adjusted arbitrarily.

Each set of tea picking machine is free of charge with a 6-meter long nylon cloth bag, which is wear-resistant and durable. The bag has a tie rope, and the working length can be adjusted arbitrarily.