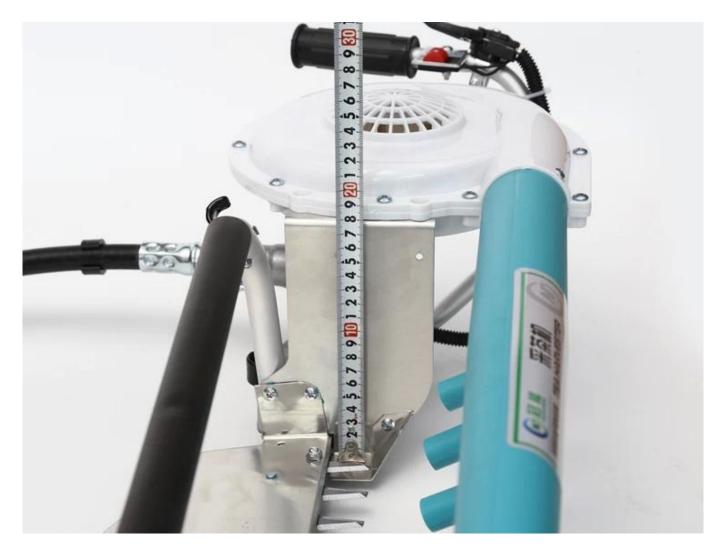

SK5 carbon tool steel has been quenched with high hardness and strong wear resistance. It can cut 1 cm thick branch directly.

For the tea producing areas with large leaves and the special needs of picking lavender and other flower, we have developed a new type of increased turret, which is 10 cm higher than the conventional one, which greatly improves the picking efficiency.