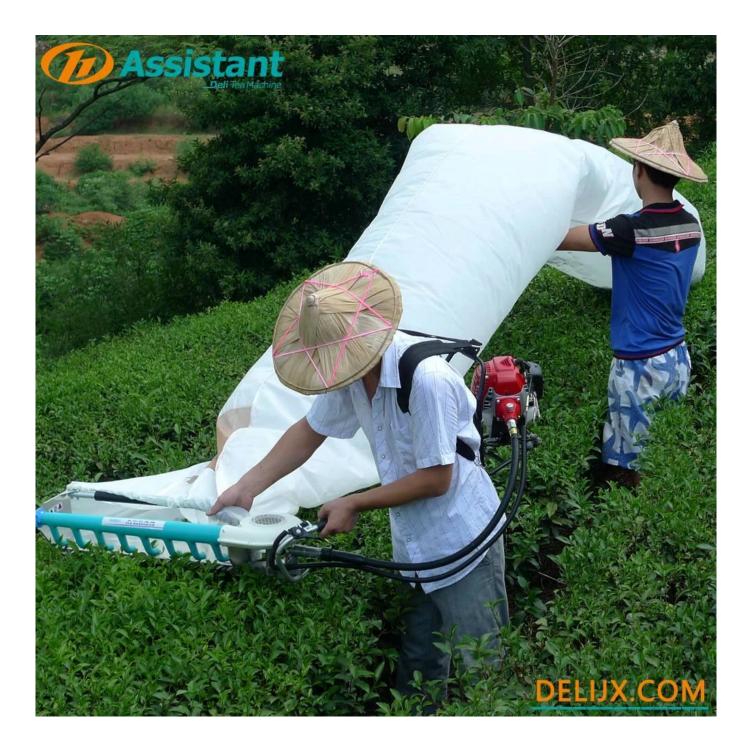

#### DESCRIPTION

The <u>Tea Picking Machine</u> is mainly used for tea picking in mountain, hilly, plain and other terrain. It is produced with international advanced technology. It has the advantages of low noise, large air volume, stable quality and high production efficiency. It is an ideal machine for tea picking.

### ADVANTAGE

The structure of the blowpipe is optimized. The air volume of each duct is uniform and the wind is more stronger, tea leaf into tea bags faster.

Each set of tea picking machine is free of charge with a 6-meter long nylon cloth bag, which is wear-resistant and durable. The bag has a tie rope, and the working length can be adjusted arbitrarily.

Each set of tea picking machine is free of charge with a 6-meter long nylon cloth bag, which is wear-resistant and durable. The bag has a tie rope, and the working length can be adjusted arbitrarily.