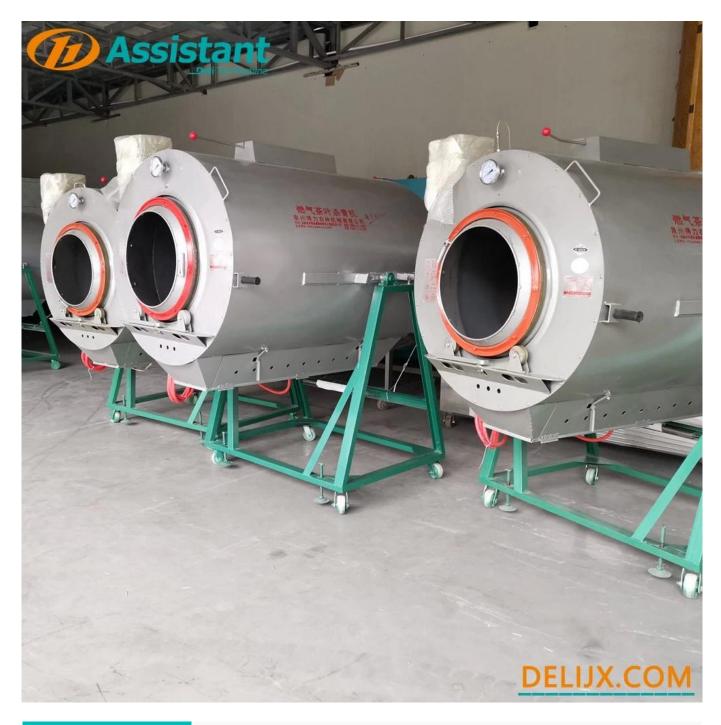

ea up to 100%.



The inner barrel uses a new type of environmentally friendly fireproof insulation material, thickness up to 20mm, greatly reduces heat loss and saves energy by 30%.



Optimized deceleration system, the machine speed is stable, while ensuring that the torque is large enough and running smoothly.



Preserve the design of the combustion head of the constant burning flame, reserve the constant burning flame after the ignition is successful, re-ignite from the constant burning flame, reduce the pressure of the ignition needle and the ignition coil, and improve the service life.



Using 2.5mm ultra-thick steel plate, the temperature change is small and good heat preservation, the tea leaf will not be damaged, ( other factory only use 1.6mm steel plate )

### **PHOTOS**







# CONTACT

If you are interested in this product, please contact us to get the price.



↑ ↑ Click the icon to get the latest price directly ↑ ↑



↓ ↓ You can also leave your contact information at the bottom. We usually contact you in about 10 minutes ↓ ↓