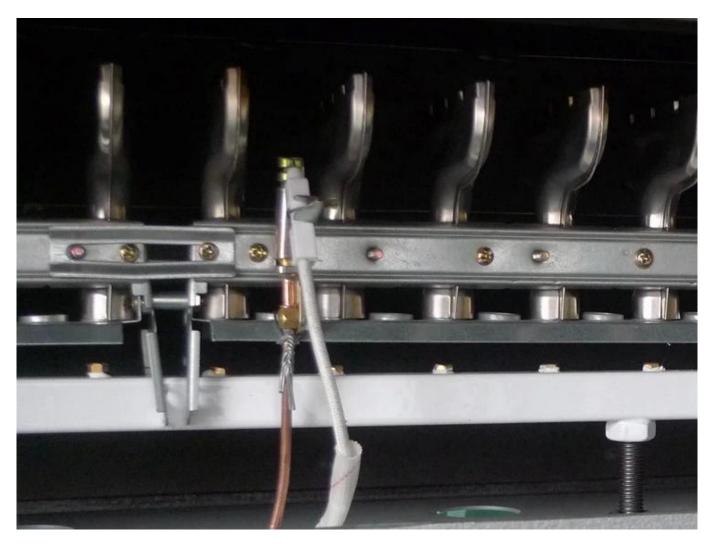

# **DETAILS**

T-shaped combustion fire platoon covering the tea fixation barrel, burning area up to 100%.

The inner barrel uses a new type of environmentally friendly fireproof insulation material, thickness up to 20mm, greatly reduces heat loss and saves energy by 30%.

Optimized deceleration system, the machine speed is stable, while ensuring that the torque is large enough and running smoothly.

Preserve the design of the combustion head of the constant burning flame, reserve the constant burning flame after the ignition is successful, re-ignite from the constant burning flame, reduce the pressure of the ignition needle and the ignition coil, and improve the service life.