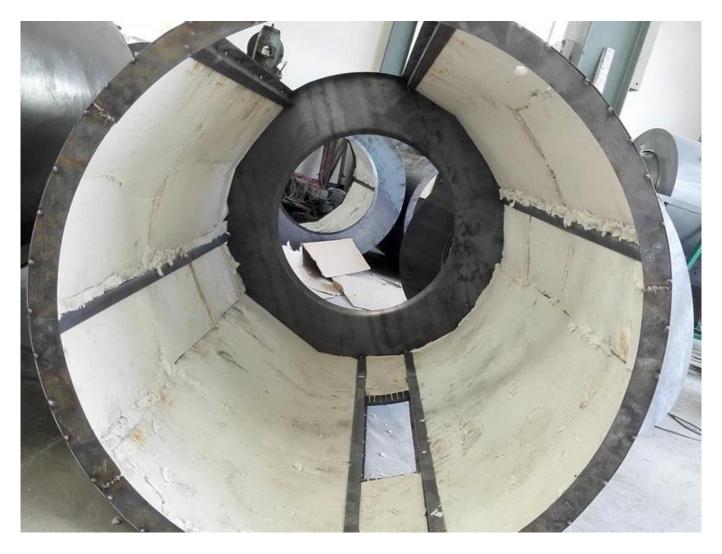

Using 2.5mm ultra-thick steel plate, the temperature change is small and good heat preservation, the tea leaf will not be damaged, ( other factory only use 1.6mm steel plate )