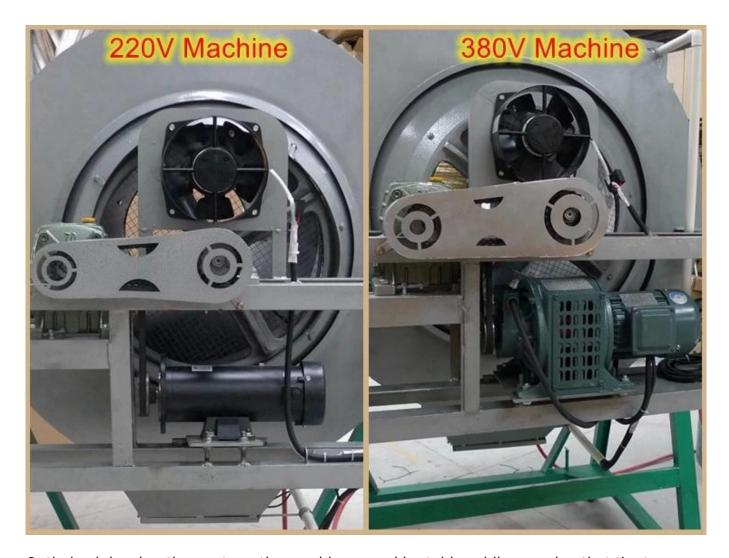

#### **DESCRIPTION**

The diameter of this <u>Tea Roaster Machine</u> is 100cm, and the length of the inner straight section is 1250mm. Using 220V/380 voltage, it can process 15 kg of fresh leaves per batch.

#### **SPECIFICATION**

Tea Roaster Machine specification list:

| Мо                | del        | DL-6CST-100       |  |  |
|-------------------|------------|-------------------|--|--|
| Dime              | nsions     | 1330×2400×2010 mm |  |  |
| Volt              | age        | 380/50 V/Hz       |  |  |
| Drum inne         | r diameter | 1000 mm           |  |  |
| Drum inner length |            | 1250 mm           |  |  |
|                   | Power      | 0.75 KW           |  |  |
| Drive motor       | Speed      | 1400 rpm          |  |  |
|                   | Voltage    | 380 V             |  |  |
|                   | Power      | 85 W              |  |  |
| Exhaust fan       | Speed      | 2200 rpm          |  |  |
|                   | Voltage    | 220 V             |  |  |