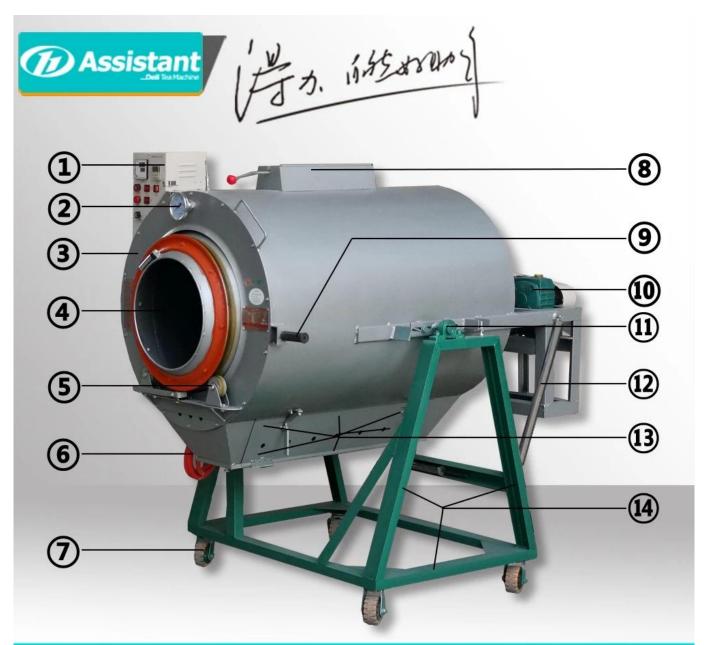

# Website: <u>delijx.com</u> Email: <u>info@delijx.com</u> WhatsApp/ WeChat/ Tel: <u>0086-18120033767</u>

| 1 | Control Pannel  | 8  | Heat Sink          |  |
|---|-----------------|----|--------------------|--|
| 2 | Thermometer     | 9  | Handle             |  |
| 3 | Outer Barrel    | 10 | Gearbox            |  |
| 4 | Inner Barrel    |    | Balance bolt       |  |
| 5 | Support Wheel   |    | Reduction cylinder |  |
| 6 | Ignition Switch |    | Combustion Zone    |  |
| 7 | Bottom Wheel    |    | Support Frame      |  |