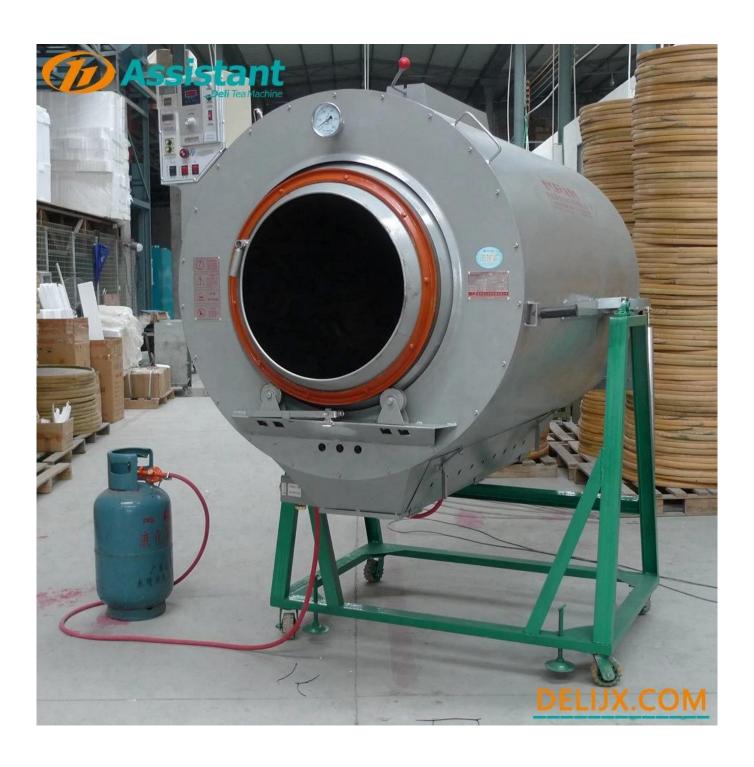

#### **DESCRIPTION**

The diameter of this <u>Tea Roaster Machine</u> is 100cm, and the length of the inner straight section is 1250mm. Using 220V/380 voltage, it can process 15 kg of fresh leaves per batch.

#### **SPECIFICATION**

Tea Roaster Machine specification list:

| Мо                | del        | DL-6CST-100       |  |  |
|-------------------|------------|-------------------|--|--|
| Dime              | nsions     | 1330×2400×2010 mm |  |  |
| Volt              | age        | 380/50 V/Hz       |  |  |
| Drum inne         | r diameter | 1000 mm           |  |  |
| Drum inner length |            | 1250 mm           |  |  |
|                   | Power      | 0.75 KW           |  |  |
| Drive motor       | Speed      | 1400 rpm          |  |  |
|                   | Voltage    | 380 V             |  |  |
|                   | Power      | 85 W              |  |  |
| Exhaust fan       | Speed      | 2200 rpm          |  |  |
|                   | Voltage    | 220 V             |  |  |