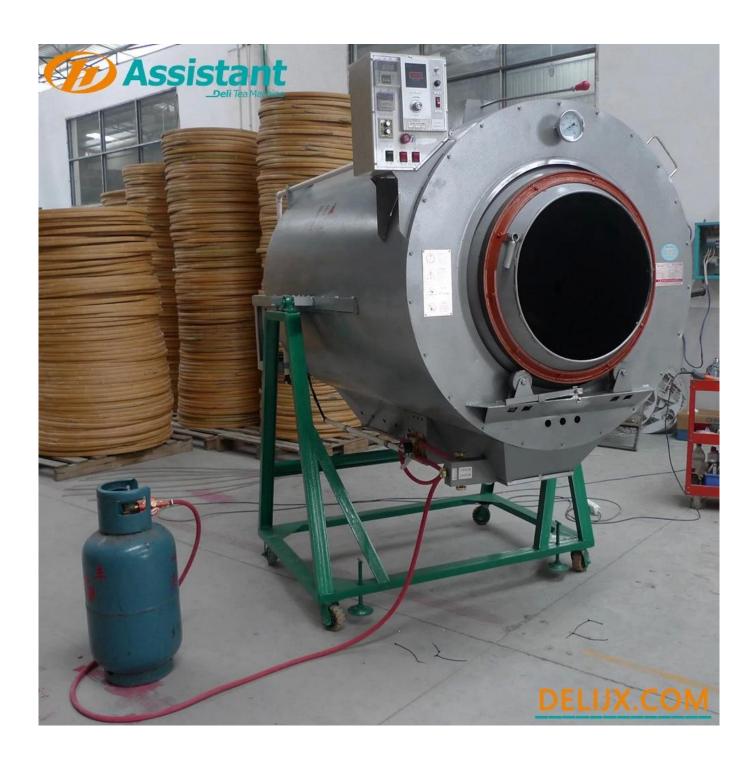

#### **DESCRIPTION**

The diameter of this <u>Tea Roaster Machine</u> is 100cm, and the length of the inner straight section is 1250mm. Using 220V/380 voltage, it can process 15 kg of fresh leaves per batch.

Integrated microcomputer control system, the fixation time can be intelligently controlled, adopt dual temperature control design, ensure the precise control of temperature and ensure the quality of tea, when tea fixation, the speed of the machine can be adjusted, according to the tea of different producing areas, different speed can be adjusted.

Using 2.5mm ultra-thick steel plate, the temperature change is small and good heat preservation, the tea leaf will not be damaged, (other factory only use 1.6mm steel plate), preserve the design of the combustion head of the constant burning flame, reserve the constant burning flame after the ignition is successful, re-ignite from the constant burning flame, reduce the pressure of the ignition needle and the ignition coil, and improve the service life.