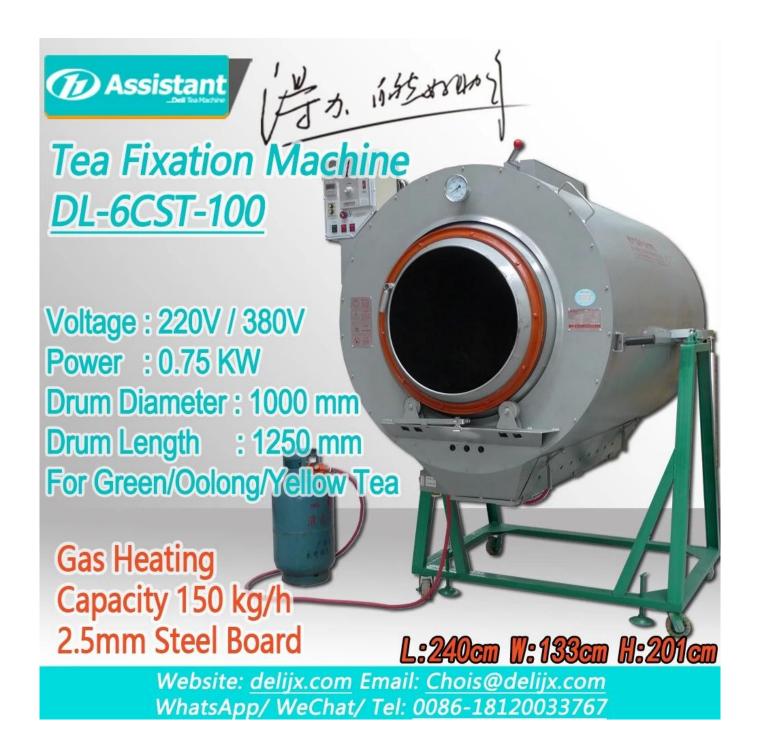

#### **SPECIFICATION**

Tea Roaster Machine specification list:

| Мо                | del        | DL-6CST-100       |  |  |
|-------------------|------------|-------------------|--|--|
| Dime              | nsions     | 1330×2400×2010 mm |  |  |
| Volt              | age        | 380/50 V/Hz       |  |  |
| Drum inne         | r diameter | 1000 mm           |  |  |
| Drum inner length |            | 1250 mm           |  |  |
|                   | Power      | 0.75 KW           |  |  |
| Drive motor       | Speed      | 1400 rpm          |  |  |
|                   | Voltage    | 380 V             |  |  |
|                   | Power      | 85 W              |  |  |
| Exhaust fan       | Speed      | 2200 rpm          |  |  |
|                   | Voltage    | 220 V             |  |  |

| Drum speed        | 5-37 rpm   |
|-------------------|------------|
| Heating type      | Liquid gas |
| Capacity per time | 15 kg/time |
| Efficiency        | 150 kg/h   |

Specification of all of <u>Tea Steam Roaster</u>.