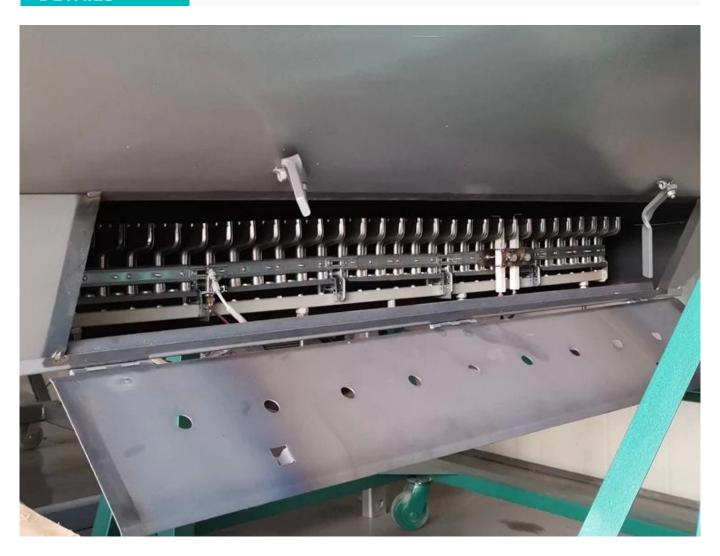

# **DETAILS**

T-shaped combustion fire platoon covering the tea fixation barrel, burning area up to 100%.

The inner barrel uses a new type of environmentally friendly fireproof insulation material, thickness up to 20mm, greatly reduces heat loss and saves energy by 30%.

Optimized deceleration system, the machine speed is stable, while ensuring that the torque is large enough and running smoothly.

Preserve the design of the combustion head of the constant burning flame, reserve the constant burning flame after the ignition is successful, re-ignite from the constant burning flame, reduce the pressure of the ignition needle and the ignition coil, and improve the service life.