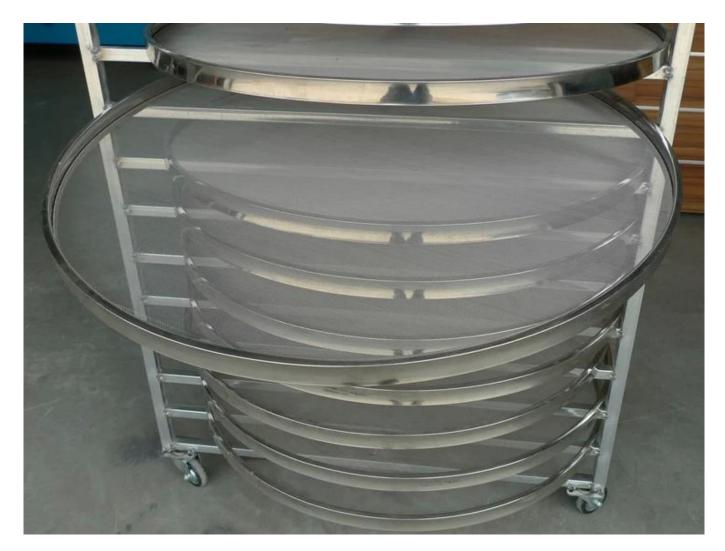

The top layer of bamboo skin is used without any damage and pollution to the tea. The original tea making equipment restores the essence of the tea.

In order to meet the needs of different customers. For the sieve, we can provide all bamboo sieve, all stainless steel sieve, and bamboo edge stainless steel mesh sieve.

We also can provide all stainless steel trays and rack.

Tea Wither Rack can be folded, It can be folded up at the end of the tea season, so it doesn't take up space, there are casters at the bottom of the shelf for easy movement.

Tea Withering Pallets is made of natural bamboo skin, bamboo can absorb water in tea, increase evaporation area and accelerate withering time.

If you are in a high temperature and humidity area and worry about the mildew of bamboo, we can provide all stainless steel withering pallets.