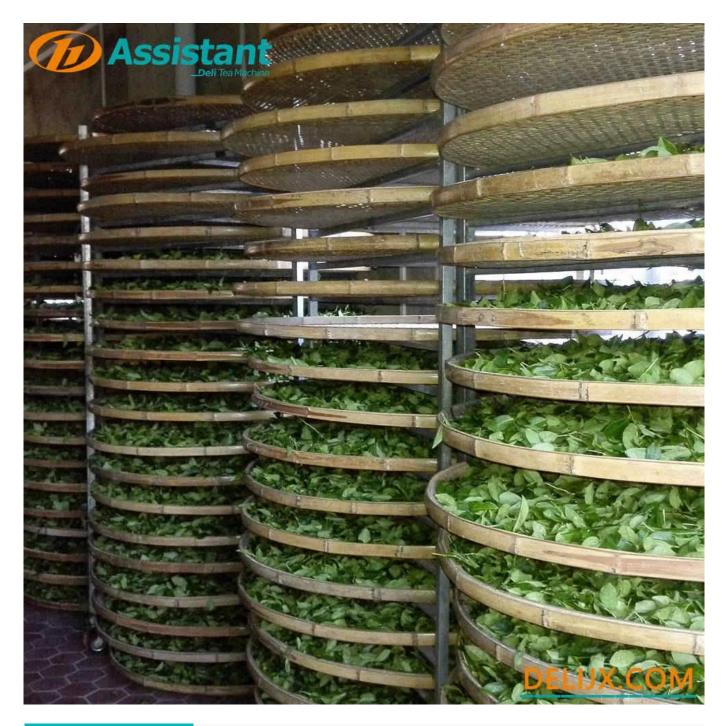

It is mainly used to place freshly picked tea leaves, with ventilation holes at the bottom to accelerate the withering speed of tea leaves and facilitate subsequent production and processing.

Suitable for producing all kinds of tea, such as black tea, green tea, oolong tea, Ivan tea, herbal tea, etc.

#### APPLICATION

<u>Fresh Tea Leaf Wither Rack</u> is suitable for processing black / green / oolong / white / dark / herbal tea, the following is the working time required for the above tea production.