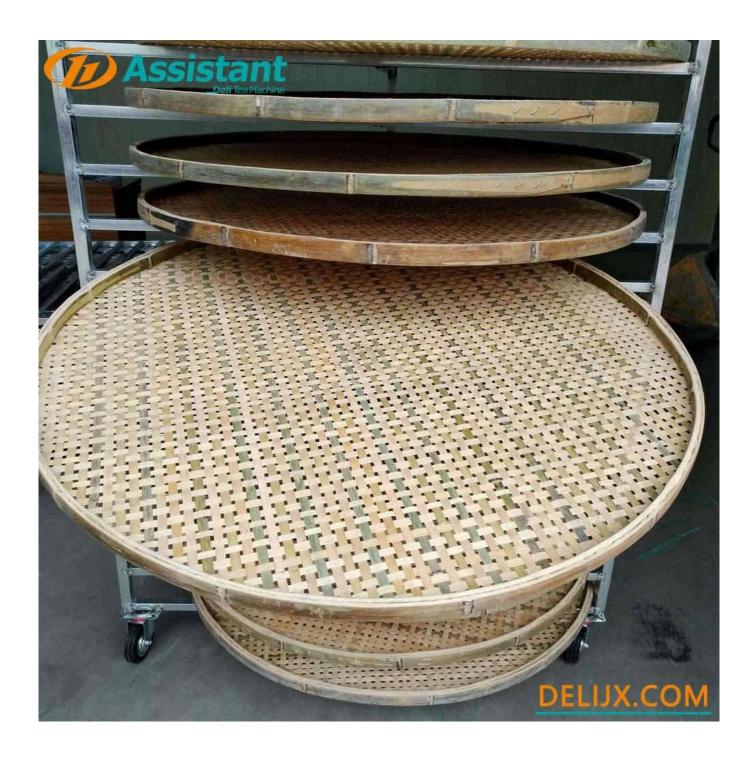

#### DESCRIPTION

The <u>bamboo tea with rack</u> is made of a high-strength galvanized steel frame.

The sieve is made of pure natural top layer bamboo, each set has a total of 20 pieces with a diameter of 110 cm.

The top layer of bamboo skin is used without any damage and pollution to the tea. The original tea making equipment restores the essence of the tea.

In order to meet the needs of different customers. For the sieve, we can provide all bamboo sieve, all stainless steel sieve, and bamboo edge stainless steel mesh sieve.

## **SPECIFICATION**

Tea Wither Rack Specification:

| Model         | DL-TQJ-20 |
|---------------|-----------|
| Tray Diameter | 110 cm    |

| Layers          | 20 Layers      |
|-----------------|----------------|
| Layer Height    | 12 cm          |
| Tray Materials  | Natural Bamboo |
| Frame Materials | Steel          |

Tea Withering Pallets is made of natural bamboo skin, bamboo can absorb water in tea, increase evaporation area and accelerate withering time.

If you are in a high temperature and humidity area and worry about the mildew of bamboo, we can provide all stainless steel withering pallets.