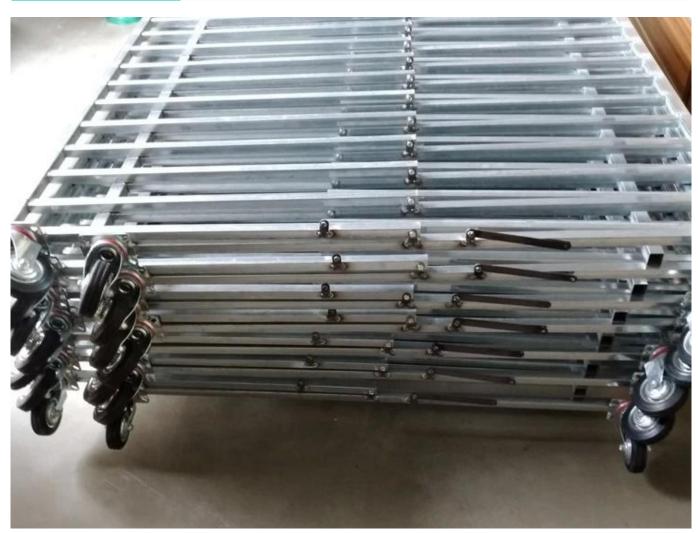

#### DESCRIPTION

The <u>bamboo tea with rack</u> is made of a high-strength galvanized steel frame.

The sieve is made of pure natural top layer bamboo, each set has a total of 20 pieces with a diameter of 110 cm.

### ADVANTAGE

- 1. The frame adopts high-strength galvanized steel pipe, which has strong bearing capacity
- 2. The shelf is foldable, so it does not take up space when folded
- 3. Casters on the bottom of the shelf, easy to move
- 4. Bamboo sieve uses pure natural top layer bamboo, no insects
- 5. The original tea making tools, restore the essence of tea
- 6. Durable, the smoother the more you use, the better the quality
- 7. Mesh at the bottom, good ventilation, tea leaves wither more evenly

We also can provide all stainless steel trays and rack.

Tea Wither Rack can be folded, It can be folded up at the end of the tea season, so it doesn't take up space, there are casters at the bottom of the shelf for easy movement.