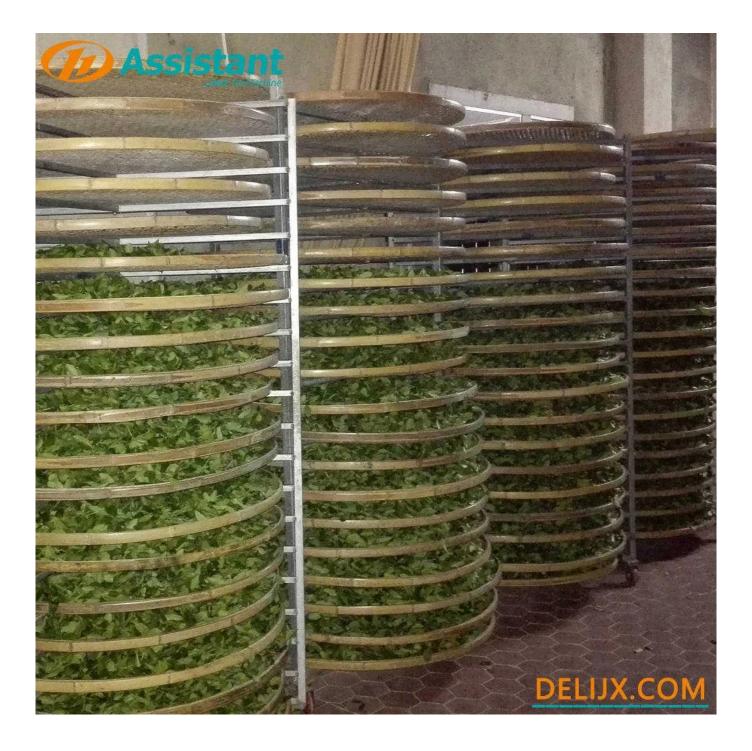

It is mainly used to place freshly picked tea leaves, with ventilation holes at the bottom to accelerate the withering speed of tea leaves and facilitate subsequent production and processing.

Suitable for producing all kinds of tea, such as black tea, green tea, oolong tea, Ivan tea, herbal tea, etc.

#### APPLICATION

<u>Fresh Tea Leaf Wither Rack</u> is suitable for processing black / green / oolong / white / dark / herbal tea, the following is the working time required for the above tea production.

We also can provide all stainless steel trays and rack.

Tea Wither Rack can be folded, It can be folded up at the end of the tea season, so it doesn't take up space, there are casters at the bottom of the shelf for easy movement.