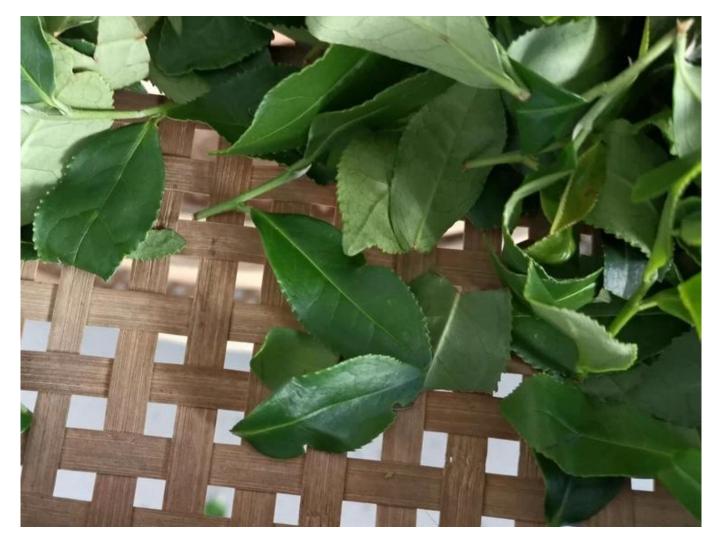

It is mainly used to place freshly picked tea leaves, with ventilation holes at the bottom to accelerate the withering speed of tea leaves and facilitate subsequent production and processing.

Suitable for producing all kinds of tea, such as black tea, green tea, oolong tea, Ivan tea, herbal tea, etc.

Tea Withering Pallets is made of natural bamboo skin, bamboo can absorb water in tea, increase evaporation area and accelerate withering time.

If you are in a high temperature and humidity area and worry about the mildew of bamboo, we can provide all stainless steel withering pallets.