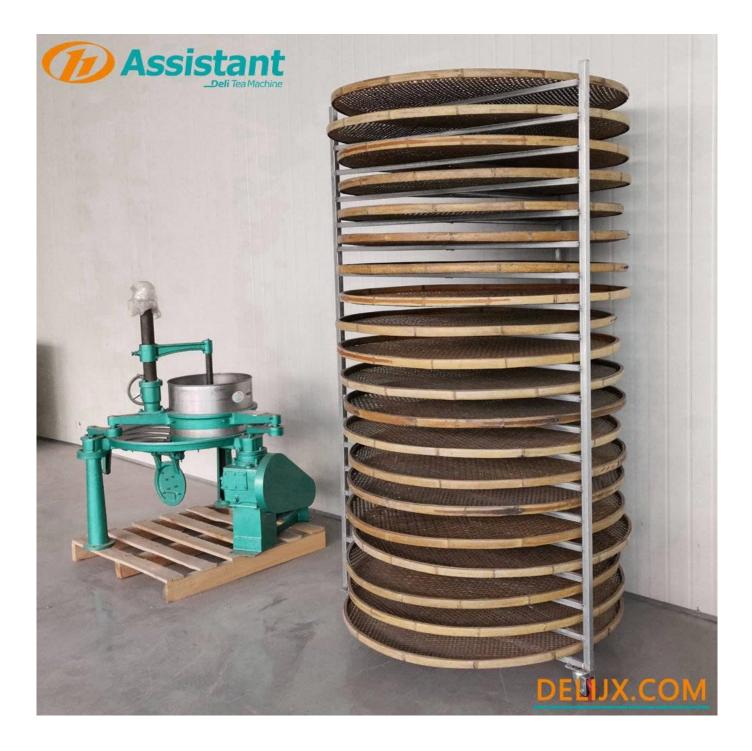

#### DESCRIPTION

The <u>bamboo tea with rack</u> is made of a high-strength galvanized steel frame.

The sieve is made of pure natural top layer bamboo, each set has a total of 20 pieces with a diameter of 110 cm.

## **SPECIFICATION**

Tea Wither Rack Specification:

| Model         | DL-TQJ-20 |
|---------------|-----------|
| Tray Diameter | 110 cm    |

| Layers          | 20 Layers      |
|-----------------|----------------|
| Layer Height    | 12 cm          |
| Tray Materials  | Natural Bamboo |
| Frame Materials | Steel          |

# Tea Wither Rack DL-TQJ-20

Layers : 20 Layers Diameter : 118 cm Materials : Bamboo For All Kinds Tea

## Capacity 2.5 kg per tray Capacity 50 kg per rack Natural Bamboo Products L:125cm II:125cm H:240cm

Website: <u>delijx.com</u> Email: <u>info@delijx.com</u> WhatsApp/ WeChat/ Tel: <u>0086-18120033767</u>