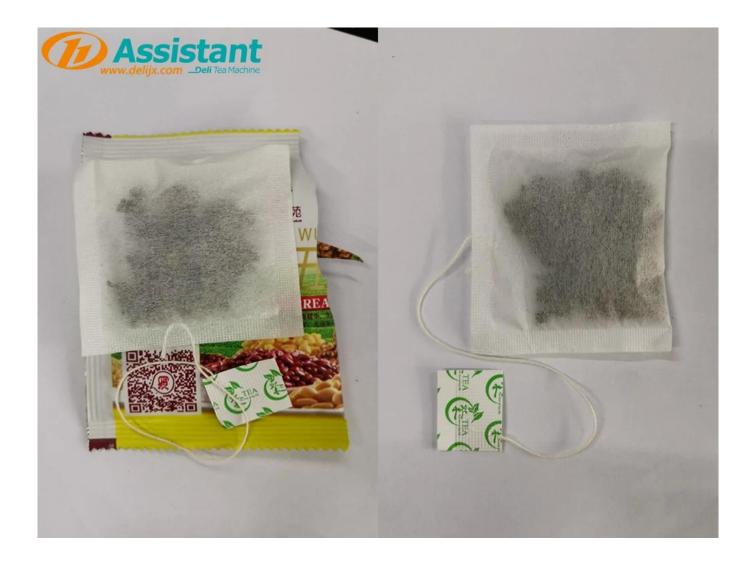

#### DESCRIPTION

<u>Full automatic price tea packing machine/Filter tea bag packing machine/Small sachets tea</u> <u>bag packing machine</u>, used for make dip tea bags, filter paper tea bag 1-8g with tagged filter paper tea bag.

#### PHOTOS

Square Tea Bag Packer DL-LSDP-XB

Voltage : 220V Power : 1.5 kw Bag Width : 45-80mm Bag Length : 50-80mm

30-60 bags / minute Tea Weight : 1-10 gram

GNL: I-IU GRAM L:115cm II:82cm H:130cm Website: <u>delijx.com</u> Email: <u>info@delijx.com</u> WhatsApp/ WeChat/ Tel: 0086-18120033767