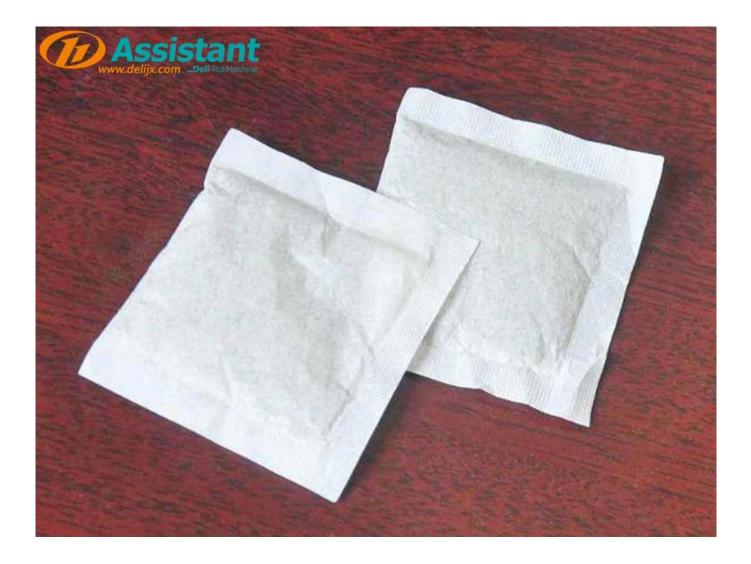

#### DESCRIPTION

<u>Full automatic price tea packing machine/Filter tea bag packing machine/Small sachets tea</u> <u>bag packing machine</u>, used for make dip tea bags, filter paper tea bag 1-8g with tagged filter paper tea bag.

#### PHOTOS

Square Tea Bag Packer DL-LSDP-XB

Voltage : 220V Power : 1.5 kw Bag Width : 45-80mm Bag Length : 50-80mm

30-60 bags / minute Tea Weight : 1-10 gram

GNL: I-IU GRAM L:115cm II:82cm H:130cm Website: <u>delijx.com</u> Email: <u>info@delijx.com</u> WhatsApp/ WeChat/ Tel: 0086-18120033767