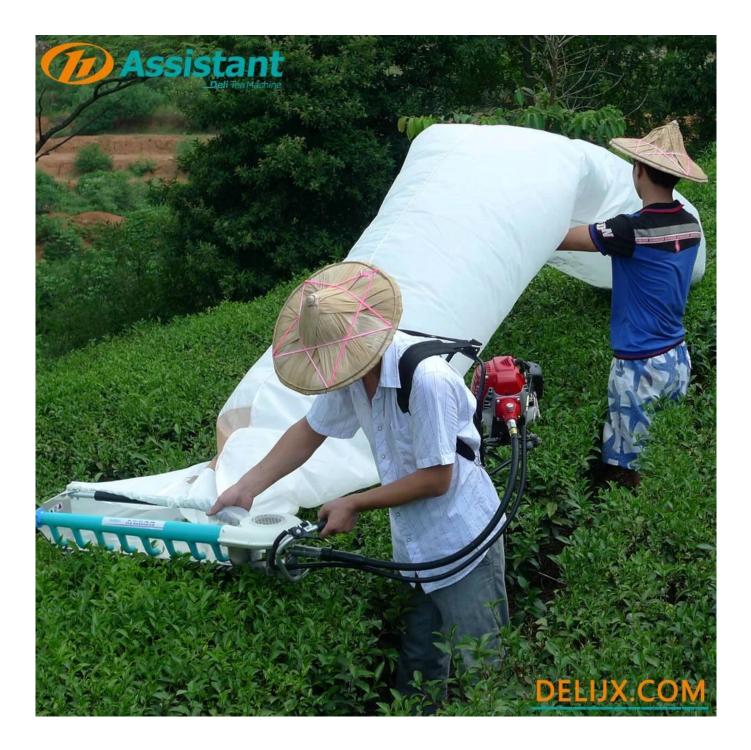

#### DESCRIPTION

The <u>Tea Leaf Collecting Machine</u> is mainly used for tea picking in mountain, hilly, plain and other terrain. It is produced with international advanced technology. It has the advantages of low noise, large air volume, stable quality and high production efficiency. It is an ideal machine for tea picking.

Each set of tea picking machine is free of charge with a 6-meter long nylon cloth bag, which is wear-resistant and durable. The bag has a tie rope, and the working length can be adjusted arbitrarily.

<u>New Tea Collection Equipment</u> after 20 years of continuous optimization and improvement, now all parts are produced by ourselves, we ensure that every part is of the best quality, and the service life is increased by 100% compared with peers!

The structure of the blowpipe is optimized. The air volume of each duct is uniform and the wind is more stronger, tea leaf into tea bags faster.