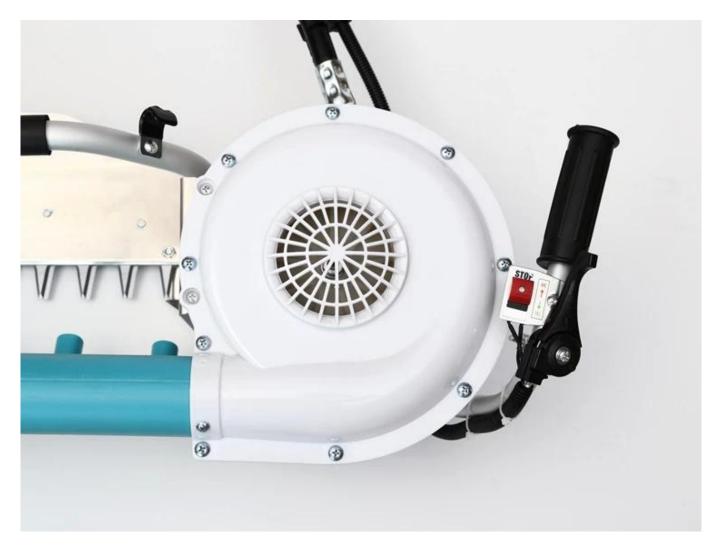

Independently designed fan blade and fan cover, plastic fan and aluminum fan are available for higher strength and more sufficient air volume.

Since eight years ago, we were not satisfied with using gearbox accessories of the same poor quality as other peers. We spent hundreds of thousands of dollars to build our own gearbox components, which increased the life of the machine by 100%.