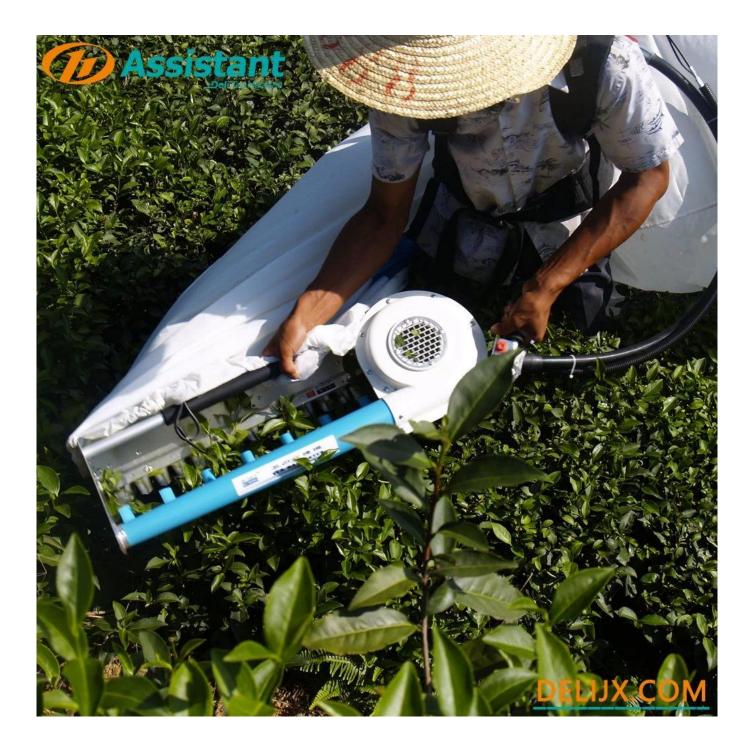

#### DETAILS

Ergonomic handle design, reasonable balance weight of knife rest, more labor-saving tea picking.

SK5 carbon tool steel has been quenched with high hardness and strong wear resistance. It can cut 1 cm thick branch directly.

Independently designed fan blade and fan cover, plastic fan and aluminum fan are available for higher strength and more sufficient air volume.

Since eight years ago, we were not satisfied with using gearbox accessories of the same poor quality as other peers. We spent hundreds of thousands of dollars to build our own gearbox components, which increased the life of the machine by 100%.