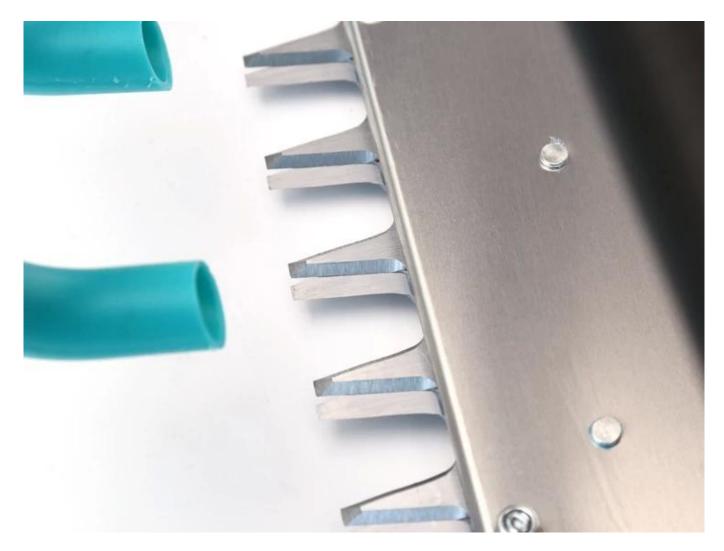

#### DETAILS

Ergonomic handle design, reasonable balance weight of knife rest, more labor-saving tea picking.

SK5 carbon tool steel has been quenched with high hardness and strong wear resistance. It can cut 1 cm thick branch directly.