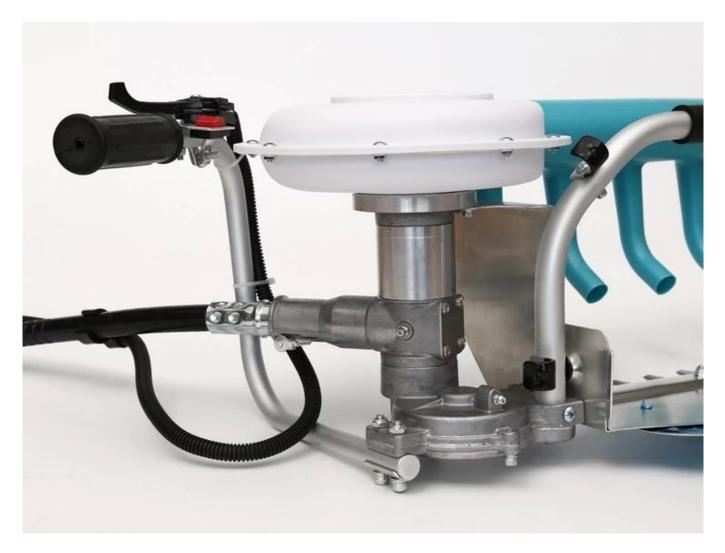

The structure of the blowpipe is optimized. The air volume of each duct is uniform and the wind is more stronger, tea leaf into tea bags faster.