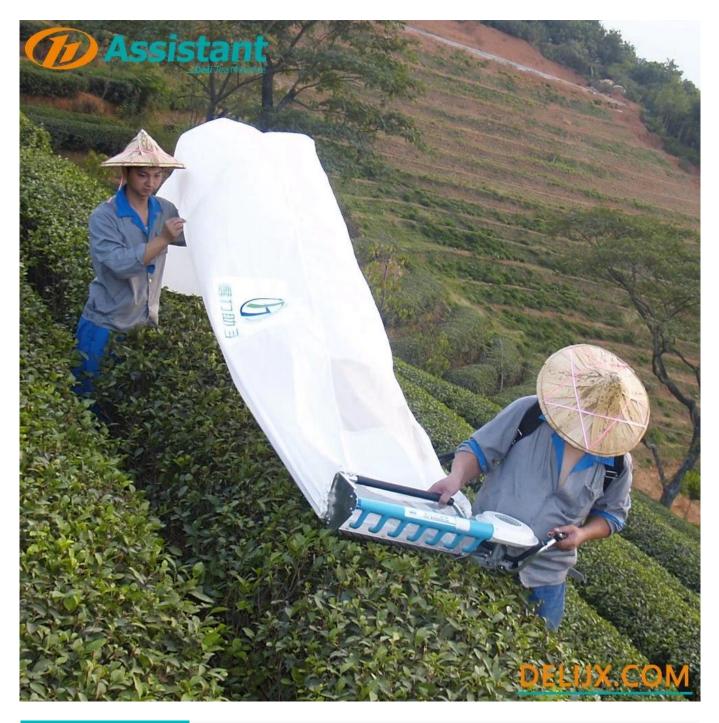

Each set of tea picking machine is free of charge with a 6-meter long nylon cloth bag, which is wear-resistant and durable. The bag has a tie rope, and the working length can be adjusted arbitrarily.

<u>New Tea Collection Equipment</u> after 20 years of continuous optimization and improvement, now all parts are produced by ourselves, we ensure that every part is of the best quality, and the service life is increased by 100% compared with peers!

The structure of the blowpipe is optimized. The air volume of each duct is uniform and the wind is more stronger, tea leaf into tea bags faster.