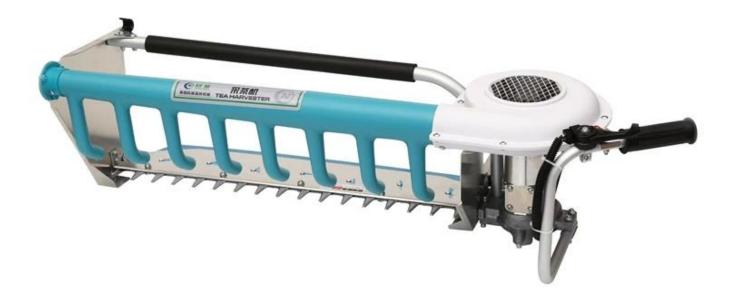

#### DESCRIPTION

The <u>Tea Leaf Collecting Machine</u> is mainly used for tea picking in mountain, hilly, plain and other terrain. It is produced with international advanced technology. It has the advantages of low noise, large air volume, stable quality and high production efficiency. It is an ideal machine for tea picking.

4C-S39 <u>New Tea Collection Equipment</u> using HUASHENG 139F 4 stroke, 31 CC, 0.7KW gasoline engine, the noise is lower than the 2 stroke and is more fuel save than the 2 stroke engine. The performance is more stable, and will not extinguish at high temperature. Tea picking is more efficient and efficiency is 40 times that of manual labor.

# PHOTOS

Backpack Tea Harvester DL-4C-S39

0.7 kw, 0.9 HP 31 CC Displacement HUASHENG 139F Engine Kawasaki / Ochiai Rack

600 kg / h 6 Meters Length Bag Cutting Width <u>45/50/60</u> cm

SHEELER.

Website: <u>delijx.com</u> Email: <u>info@delijx.com</u> WhatsApp/ WeChat/ Tel: <u>0086-18120033767</u>