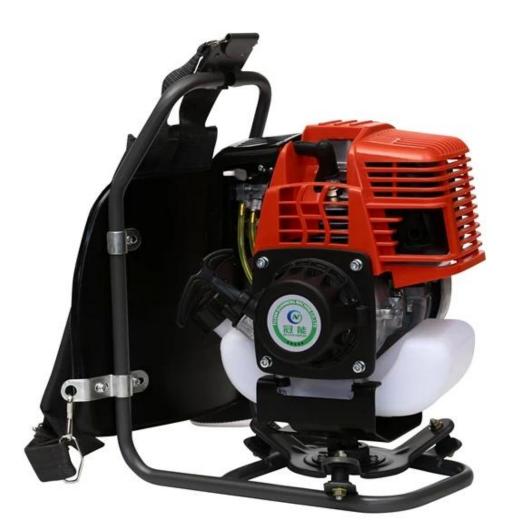

#### DESCRIPTION

The <u>Tea Leaf Collecting Machine</u> is mainly used for tea picking in mountain, hilly, plain and other terrain. It is produced with international advanced technology. It has the advantages of low noise, large air volume, stable quality and high production efficiency. It is an ideal machine for tea picking.

4C-S39 <u>New Tea Collection Equipment</u> using HUASHENG 139F 4 stroke, 31 CC, 0.7KW gasoline engine, the noise is lower than the 2 stroke and is more fuel save than the 2 stroke engine. The performance is more stable, and will not extinguish at high temperature. Tea picking is more efficient and efficiency is 40 times that of manual labor.

#### DETAILS

Ergonomic handle design, reasonable balance weight of knife rest, more labor-saving tea picking.

SK5 carbon tool steel has been quenched with high hardness and strong wear resistance. It can cut 1 cm thick branch directly.

Independently designed fan blade and fan cover, plastic fan and aluminum fan are available for higher strength and more sufficient air volume.

Since eight years ago, we were not satisfied with using gearbox accessories of the same poor quality as other peers. We spent hundreds of thousands of dollars to build our own gearbox components, which increased the life of the machine by 100%.

# SPECIFICATION

Tea Leaf Collection Machine specification list:

| Model               | DL-4C-S39     |  |
|---------------------|---------------|--|
| Cutting Width       | 40/50/60 cm   |  |
| Engine Model        | HUASHENG 139F |  |
| Stroke              | 4 Stroke      |  |
| Displacement        | 31 CC         |  |
| HP                  | 0.9 HP        |  |
| Power               | 0.7 KW        |  |
| Total weight 10.2kg |               |  |